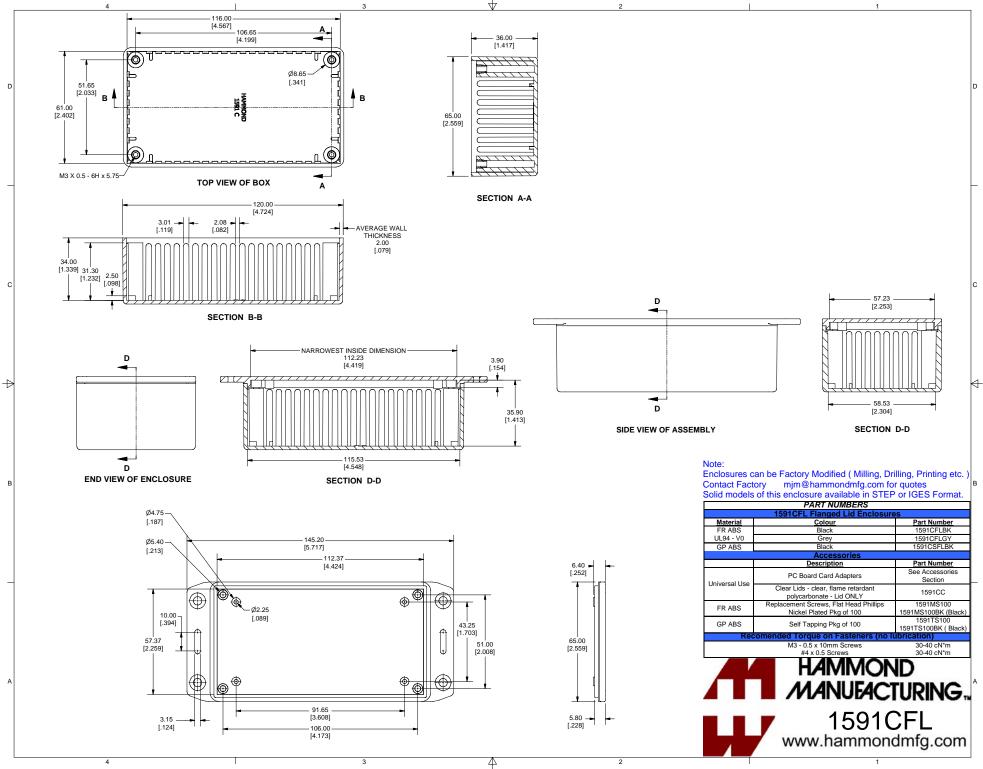

## **X-ON Electronics**

Largest Supplier of Electrical and Electronic Components

Click to view similar products for Control Switches category:

Click to view products by Hammond manufacturer:

Other Similar products are found below :

80887-99 80932-99 86855-00 88814-30 1424293-1 HW4S-2TC10 89721-12 89804-08 SSN RL01801 ASD2L20N-LVO 50051857-17 50099156-001-05 51.155R-15200 50058920-26 CP-FA51 CP-FA49 ACCU-SC/L-3000 PP9M PP87G PP86GA PP71G PP70G PP6G PP62G PP58BL PP56G PP86GB PP77GA PP76G PP4M PP47G PP46G PP41M PP40G PP32G RD-20 PP23M PP12G PORTAPRO POM-2708 PNB-2005 3057.0012 CV-075 CV-140SB CV-150 CV-150S 214X20XK CV-180 CV-200MB