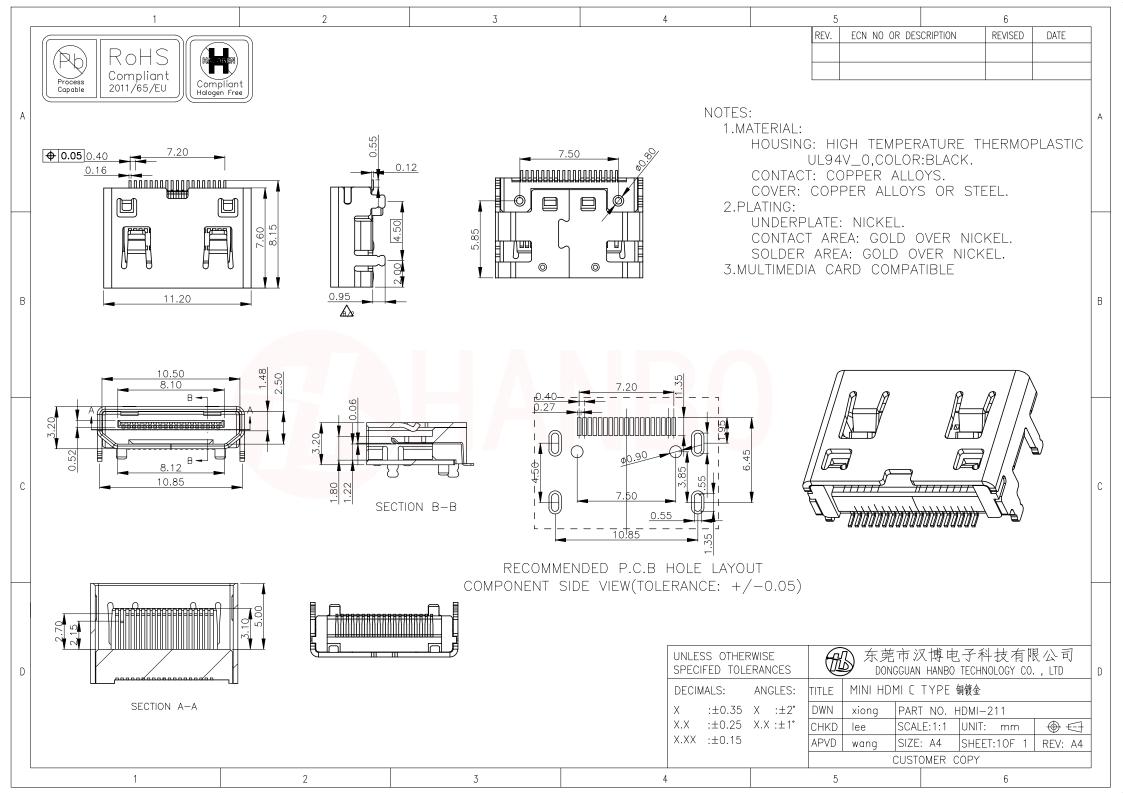

## **X-ON Electronics**

Largest Supplier of Electrical and Electronic Components

Click to view similar products for HDMI, Displayport & DVI Connectors category:

Click to view products by Hanbo Electronic manufacturer:

Other Similar products are found below:

30-1231 30-528 30-504 30-519 33DVIR-24S1B 47648-2000 2002-400 TC142X 769-103/021-000 1932649-1 CP30200GM3 67881

HAFBF HBLBH HBLBI HAFBG HAFBH HAGBF HAGBG HAGBI HAGBJ HBLBJ AABIE AABIF AABIG AABIH AABII AABIJ

AABIK AABIL AACBE AACBF AACBG ABIBF ABIBG ABIBH 42154 AACBH AACBI AACBJ AACBK AACBL AAIBD AAIBF

AAIBH AAIBI AANBF AANBG AANBH AANBI