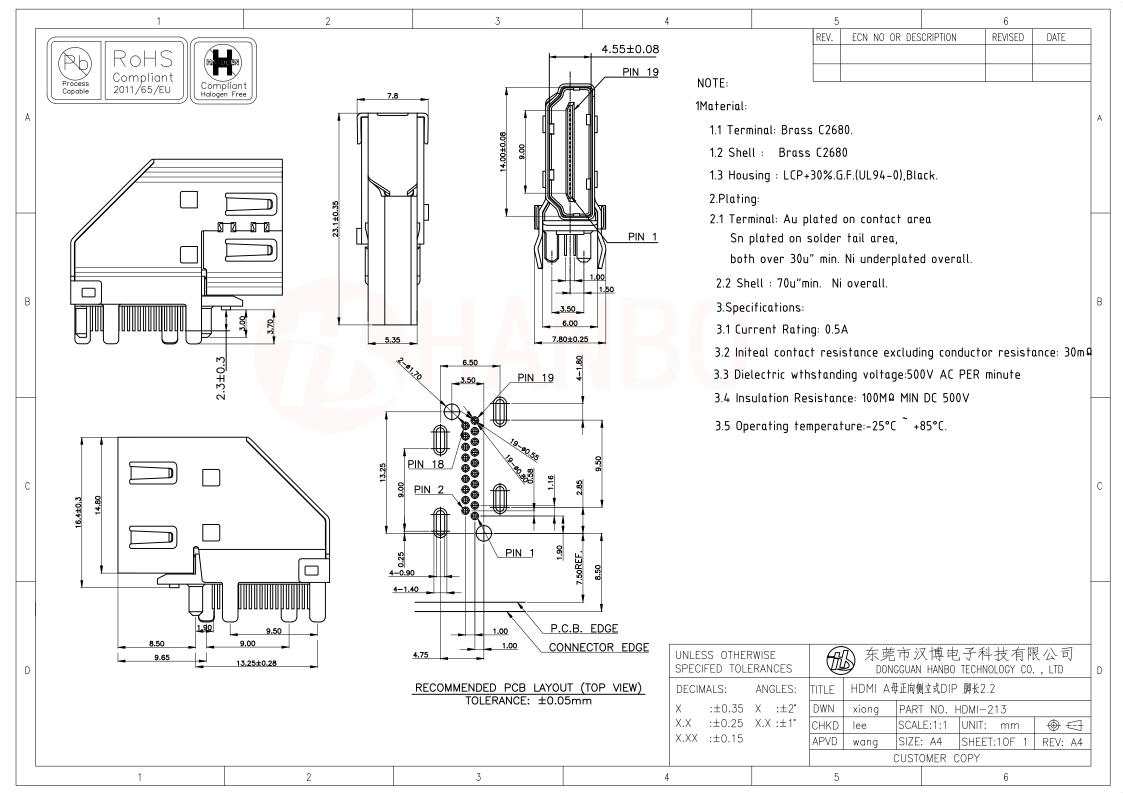

## **X-ON Electronics**

Largest Supplier of Electrical and Electronic Components

Click to view similar products for HDMI, Displayport & DVI Connectors category:

Click to view products by Hanbo Electronic manufacturer:

Other Similar products are found below :

30-1231 30-528 30-504 30-519 33DVIR-24S1B 47648-2000 2002-400 TC142X 769-103/021-000 1932649-1 CP30200GM3 67881 HAFBF HBLBI HAFBG HAGBF HAGBG HAGBI HBLBJ AABIE AABIF AABIH AABII AABIJ AABIK AACBE AACBF AACBG ABIBF ABIBG ABIBH ACEB0 AACBI AACBK AACBL AAIBD AAIBF AAIBH AAIBI AANBF AANBG AANBH AANBI AANBJ AAQBH AAQBI AARBG AAXBD ABAAF ABBBF