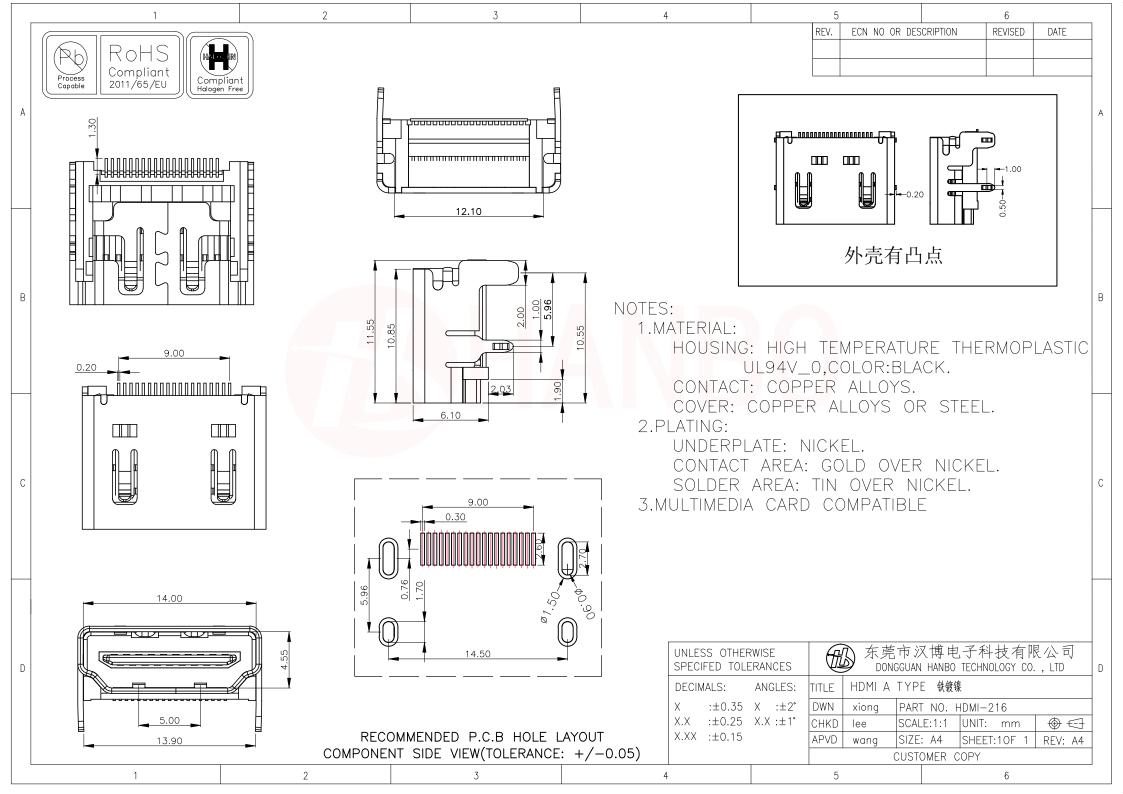

## **X-ON Electronics**

Largest Supplier of Electrical and Electronic Components

Click to view similar products for HDMI, Displayport & DVI Connectors category:

Click to view products by Hanbo Electronic manufacturer:

Other Similar products are found below:

30-1231 30-528 30-504 30-519 33DVIR-24S1B 47648-2000 2002-400 TC142X 769-103/021-000 1932649-1 CP30200GM3 67881

HAFBF HBLBH HBLBI HAFBG HAFBH HAGBF HAGBG HAGBI HAGBJ HBLBJ AABIE AABIF AABIG AABIH AABII AABIJ

AABIK AABIL AACBE AACBF AACBG ABIBF ABIBG ABIBH 42154 AACBH AACBI AACBJ AACBK AACBL AAIBD AAIBF

AAIBH AAIBI AANBF AANBG AANBH AANBI