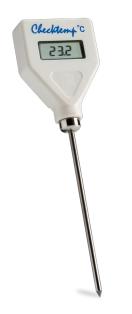

#### Checktemp

Checktemp offers high accuracy over a wide range.

A compact meter with a direct probe, it is ideal for taking quick-fire temperature measurement in semi-solids and liquids.

- Easy read digital display whatever the viewing angle
- Simple to use with direct probe

Simple to use with direct probe

#### Supplied with

Penetration probe and protective cap Battery and instructions

Pocket thermometers

Checktemps