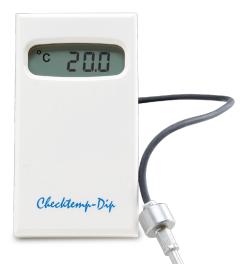

# **Checktemp Dip**

Checktemp Dip is a highly accurate thermometer with a wide temperature range of -20  $^\circ \rm C$  to +100  $^\circ \rm C.$ 

The stainless steel probe is weighted and attached to a flexible 3m cable, making it ideal for dipping into any vat or tank to measure the temperature at different depths.

Ideal for checking temperature inside wine casks and milk tanks

Weighted probe to test temperature at different depths

Extra long cable for larger vats and containers

**emperature** 

Weighted probe and 3m cable