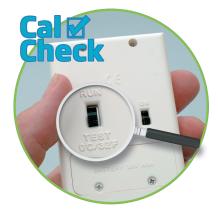

# 100% reassurance with Hanna Cal Check

Checktemp °C

Hanna's exclusive Cal Check, saves time and brings peace of mind to users in busy catering environments.

In hot kitchens, fast production lines and hectic retail environments, few operators have the time to keep checking the accuracy of their meters.

With the Hanna Cal Check, you can verify the accuracy of your meter in seconds - each and every time it is used.

Activated by a simple switch, the Cal Check simulates an ice bath of  $0.0^{\circ}$ C giving a confirmed base reading from which to test. With a tolerance limit of +/-  $0.4^{\circ}$ C, you can be completely confident that your measurements are accurate.