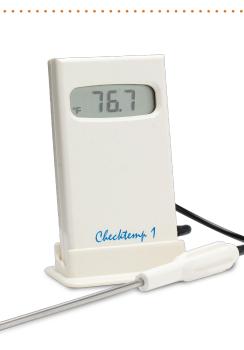

# Checktemp1

Checktemp 1 is a high accuracy thermometer with a 1m flexible cable for easy access in hard-to-reach locations.

The sharp-tip stainless steel probe is designed to easily penetrate semi-solid products such as fruit, vegetable and cheese. It can also be used for taking measurements in liquids, air and frozen materials.

Using a thermistor sensor to deliver high levels of accuracy with speed and efficiency, Checktemp 1 is ideal for routine controls and checking incoming and outgoing goods.

Sharp-tip probe for easy penetration