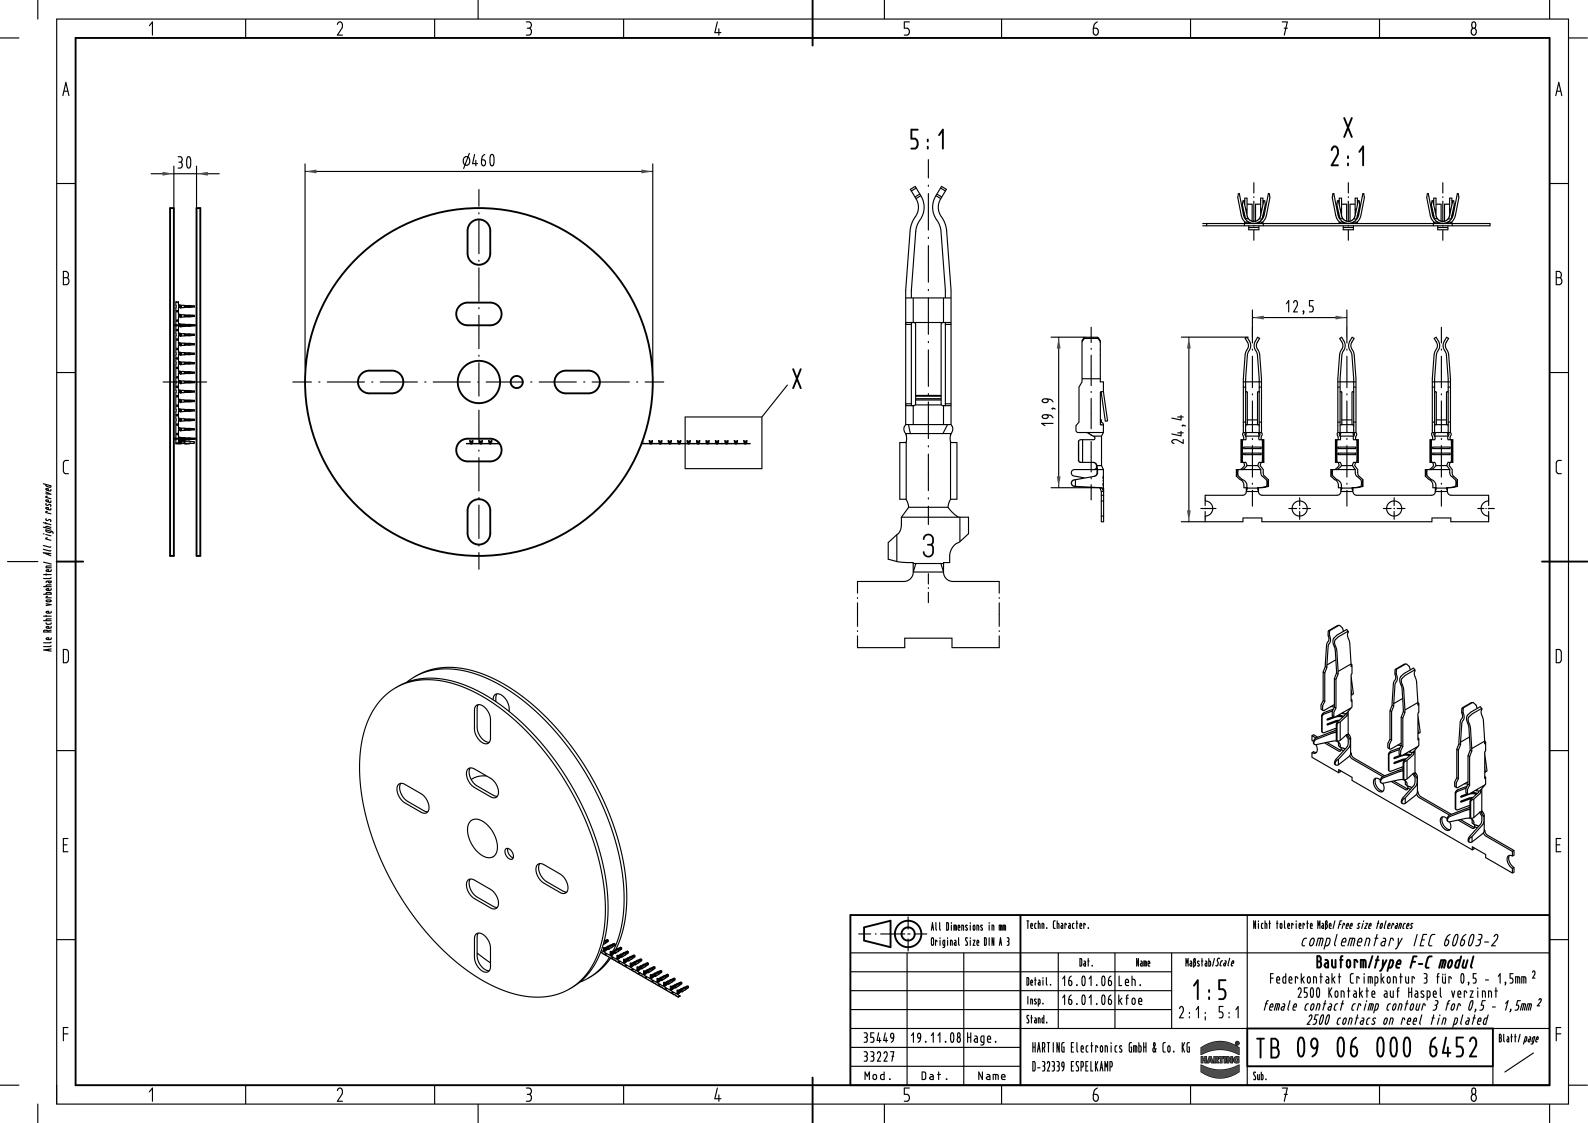

## **X-ON Electronics**

Largest Supplier of Electrical and Electronic Components

Click to view similar products for DIN 41612 Connectors category:

Click to view products by HARTING manufacturer:

Other Similar products are found below:

09231126901 PCN10F-24P-2.54DS(72) 004.767 02221602702 024069 602427301412000 013275 691327-1 74670-0732 74680-0340
75880-0015 76453-0014 86093159ALF 923454 QLC260R 120X10099X 120X10019X 120X10089X 120X10129X 121A10039X
121A10309X 122A10019X 122A10029X 122A10249X 122A10669X 122A11089X 122A13089X 122A10089X 122A10129X
122A10349X 122A13359X 1377391-4 DIN-048CPC-SR1-MH 1393583-2 1393726-7 140X10059X 140X10129X 143-1913-000 143-1908-000 1484472-1 173052 2110070-1 2110070-2 CBC20T00-008FDS5-0-1-002VR 983-0SE12-12P6 17041102202 172699-5036 173051 20
8457096 0