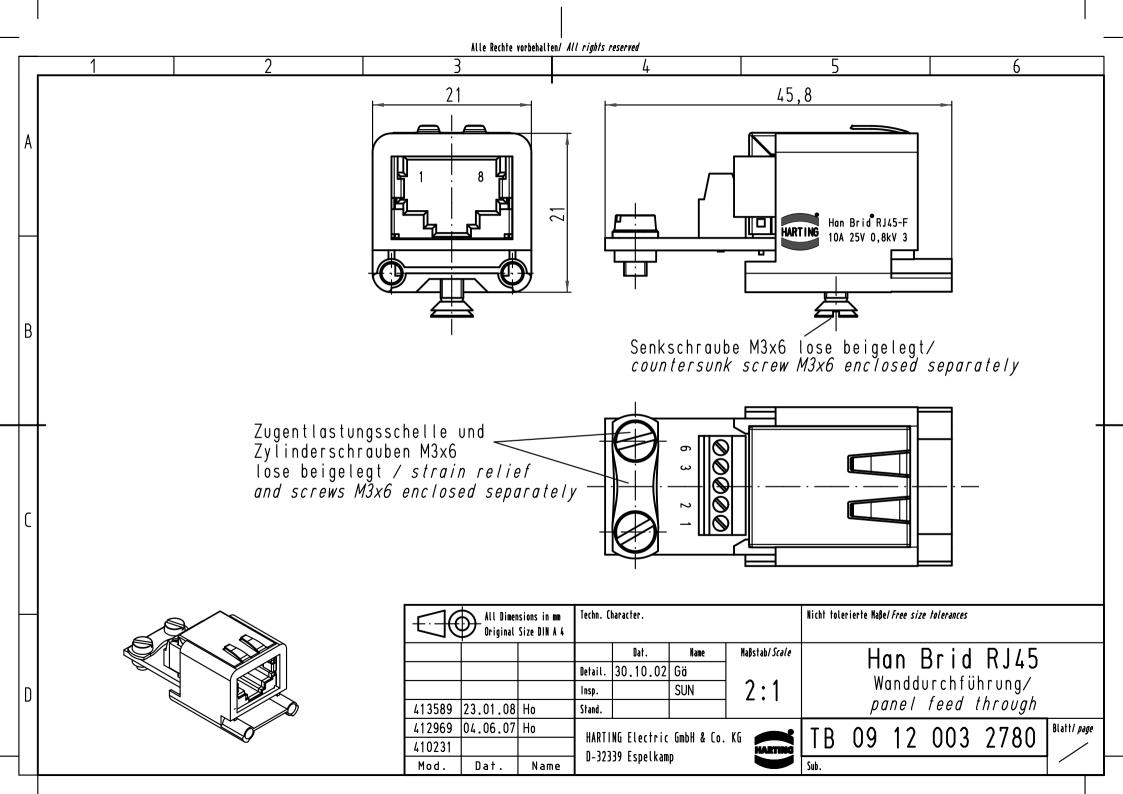

## **X-ON Electronics**

Largest Supplier of Electrical and Electronic Components

Click to view similar products for Modular Connectors / Ethernet Connectors category:

Click to view products by HARTING manufacturer:

Other Similar products are found below :

 RJE231881317T
 MP1010RX-1000
 MP44RX-1000
 GAX-3-66
 GAX-8-62
 93606-0253
 GD-A-44
 GDCX-PA-66-50
 GDCX-PN-64
 GDCX-PN-64

 PN-66
 GDCX-PN-66-50
 GDLX-A-66
 GDLX-A-88
 GDLX-N-66
 GDLX-S-88K
 GDTX-S-88-50
 GDX-PA-1010
 GLX-N-1010M-BLK

 GLX-N-44M
 GLX-S-88M-BLK
 GMX-N-1010
 GMX-S-1010
 GMX-S-66
 GMX-SMT2-N-1010
 GMX-SMT2-N-64-50
 GMX-SMT2-S6-88

 GMX-SMT4-N-88
 GPX-2-64
 GRT1-BT1-5
 GSGX-N-2-88
 GSX-NS2-88-3.05
 GSX-NS2-88-3.05-50
 GSX-NS-88-3.05-30
 GSX-NS-88-3.05-30

 3.05-50
 GSX-NS-88-3.68
 1-1775629-2
 GWLX-S-88-GR
 GWLX-S9-88