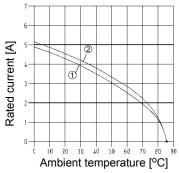

## Technical characteristics M8

Current carrying capacity

The current carrying capacity is limited by maximum temperature of materials for inserts and contacts including terminals. The current capacity-curve is valid for continuous, not interruptet current-loaded contacts of connectors when simultaneous power on all contacts is given, without exceeding the maximum temperature.

Control and test procedures according to DIN IEC 60512-5.

M8-XS, 3 poles  $_1 = Wire gauge 0.1 mm^2$ M8-S, 3 poles 2 = Wire gauge 0.14 mm<sup>2</sup>

M8-S, 4 poles 1 = Wire gauge 0.25 mm<sup>2</sup>