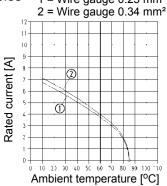

## Technical characteristics M8

Current carrying capacity

The current carrying capacity is limited by maximum temperature of materials for inserts and contacts including terminals. The current capacity-curve is valid for continuous, not interruptet current-loaded contacts of connectors when simultaneous power on all contacts is given, without exceeding the maximum temperature.

Control and test procedures according to DIN IEC 60512-5.

M8-XS, 3 poles  $_1 = Wire gauge 0.1 mm^2$ M8-S, 3 poles 2 = Wire gauge 0.14 mm<sup>2</sup>

M8-S, 4 poles 1 = Wire gauge 0.25 mm<sup>2</sup>