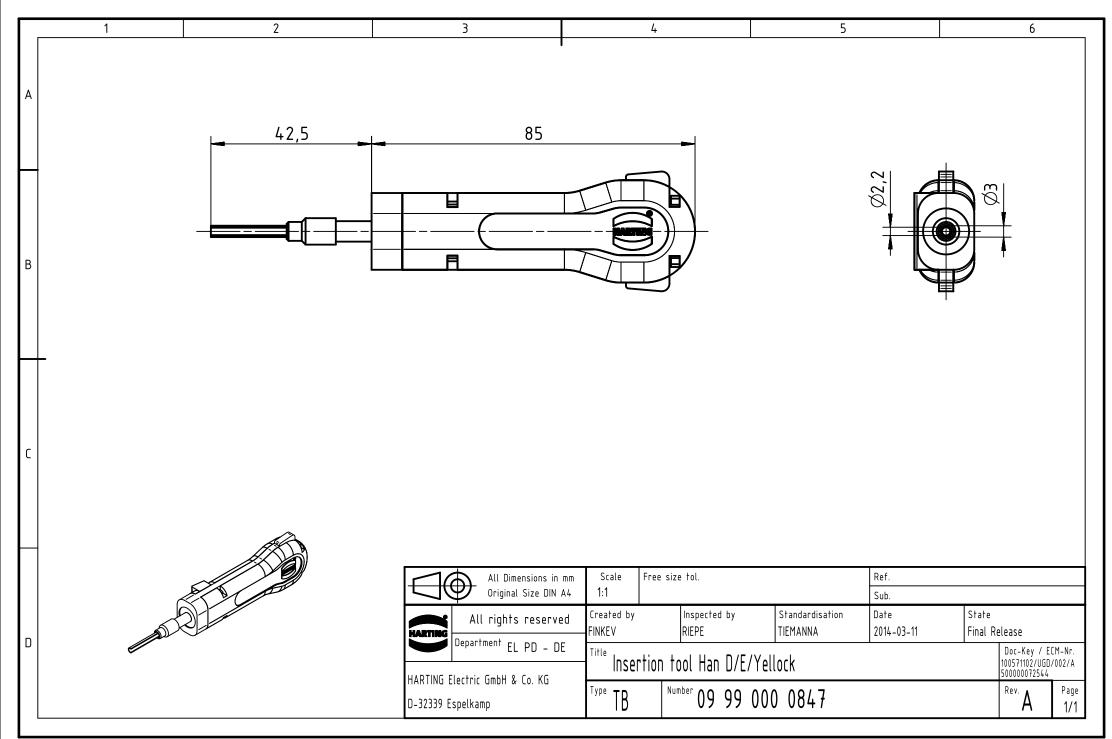

<u>A</u>4

## **X-ON Electronics**

Largest Supplier of Electrical and Electronic Components

Click to view similar products for Screwdrivers, Nut Drivers & Socket Drivers category:

Click to view products by HARTING manufacturer:

Other Similar products are found below :

 272012M
 27850
 CE-16-03400-00-HNDLE-TORQ
 323451-000
 HMM-HH
 WUVT-1-120AC-P
 00-8987-YWPP
 XW4Z-00B
 96025
 96030

 96560
 96430
 31830
 92270
 96012
 96436
 96536
 92064
 72820
 96520
 92040
 96416
 96570
 72823
 96525
 96720
 31832
 92020
 96523

 96510
 96427
 96320
 92073
 92052
 72905
 72741
 72663
 32061
 30751
 KLEIN TOOLS SCREWDRIVER 4-IN-1
 612020B
 35-045
 6951
 83

 9058
 9977
 EMF
 PTE6
 PTM6
 PTX6