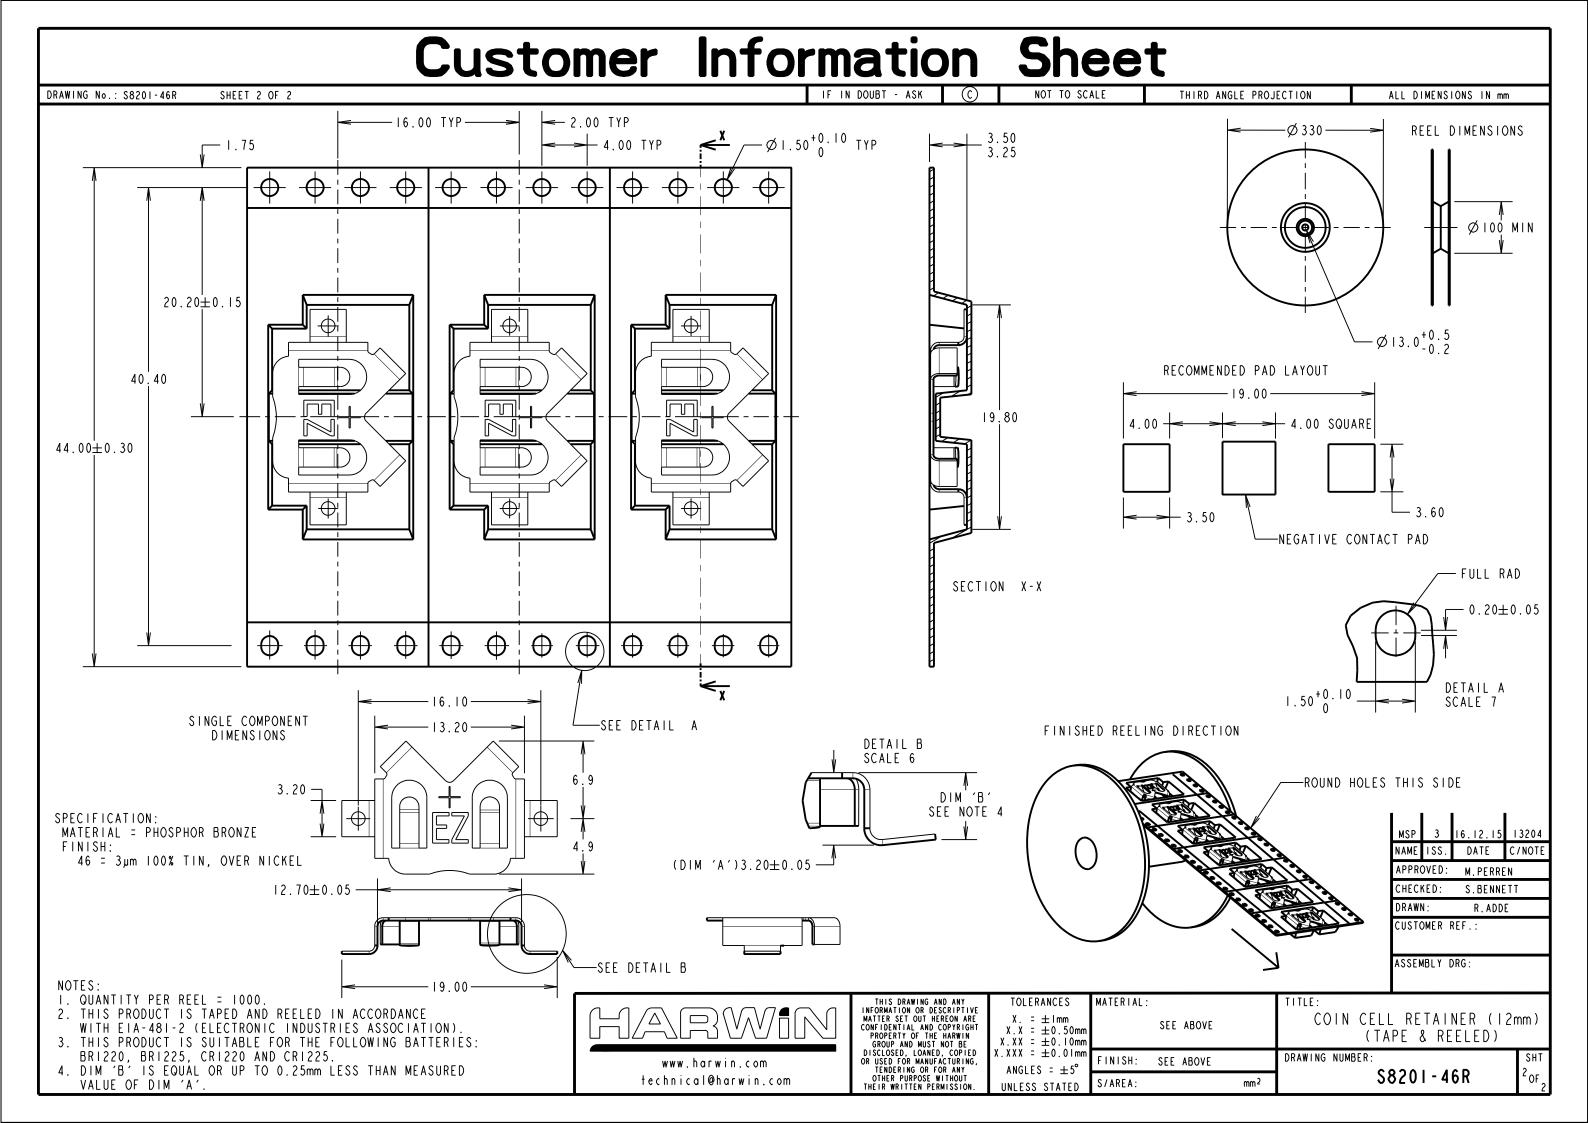

## **X-ON Electronics**

Largest Supplier of Electrical and Electronic Components

Click to view similar products for Coin Cell Battery Holders category:

Click to view products by Harwin manufacturer:

Other Similar products are found below:

SMTU2450N-LF PDSN-11-D 1058 1052 799-2007 BH44AAB BH48DL BH8000 BS-6-1 79573231 101 3035 1025 1026 1027 103 1059 1060 1063 1065 D3 46400000 BC-0403 BH-121-1B BH-1/2AA-2A BH-131A BH-3101A BH-3103B BH-311-1A BH-311-1D BH-321-1A BH-321-1B BH-321-1D BH-331-3D BH-331P BH-333A BH-341-1P BH-351A BH-362B BH-421A BH-422A BH-425A BH-431-1B BH-463A BH-511A BHC-18650-1P 46300000 46600000 799-2001 SBH-331A