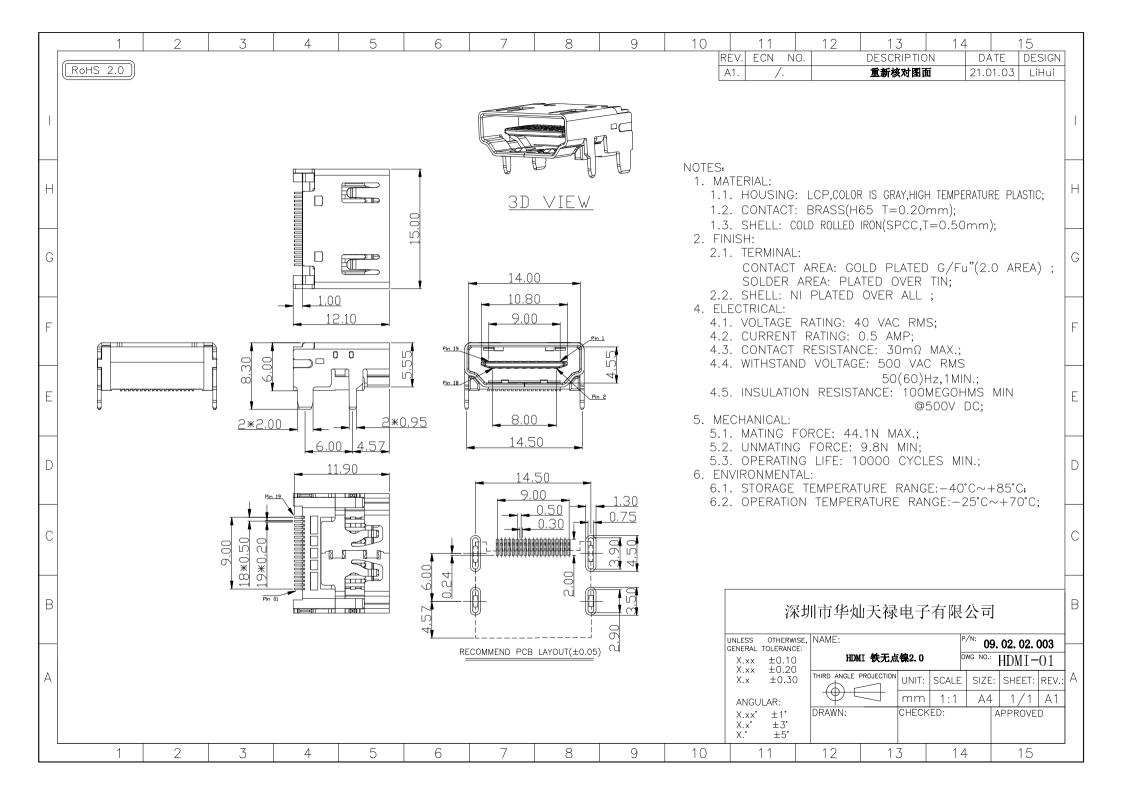

## **X-ON Electronics**

Largest Supplier of Electrical and Electronic Components

Click to view similar products for HDMI, Displayport & DVI Connectors category:

Click to view products by HCTL manufacturer:

Other Similar products are found below:

30-1231 30-528 30-504 30-519 33DVIR-24S1B 47648-2000 2002-400 TC142X 769-103/021-000 1932649-1 CP30200GM3 67881

HBLBH HBLBI HAFBG HAFBH HAGBF HAGBG HAGBJ HBLBJ AABIE AABIF AABIG AABIH AABIJ AABIK AACBE

AACBF AACBG ABIBF ABIBG ABIBH AACBH AACBI AACBJ AACBK AACBL AAIBD AAIBF AAIBI AANBJ AAQBH

AAQBI AARBG AARBH AARBI AAXBD ABAAF ABBBF AIDB0