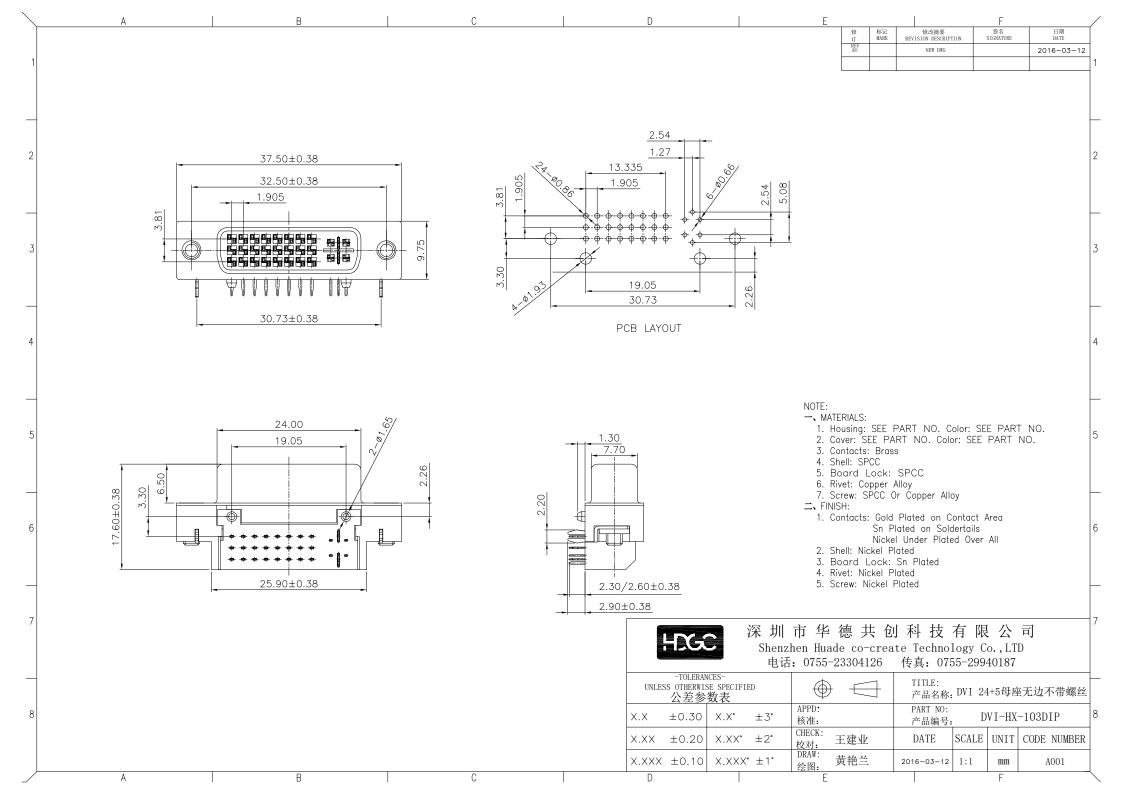

## **X-ON Electronics**

Largest Supplier of Electrical and Electronic Components

Click to view similar products for HDMI, Displayport & DVI Connectors category:

Click to view products by HDGC manufacturer:

Other Similar products are found below:

30-1231 30-528 30-504 30-519 33DVIR-24S1B 47648-2000 2002-400 TC142X 769-103/021-000 1932649-1 CP30200GM3 67881

HBLBH HBLBI HAFBG HAFBH HAGBF HAGBG HAGBJ HBLBJ AABIE AABIF AABIG AABIH AABIJ AABIK AACBE

AACBF AACBG ABIBF ABIBG ABIBH AACBH AACBI AACBJ AACBK AACBL AAIBD AAIBF AAIBI AANBJ AAQBH

AAQBI AARBG AARBH AARBI AAXBD ABAAF ABBBF AIDB0