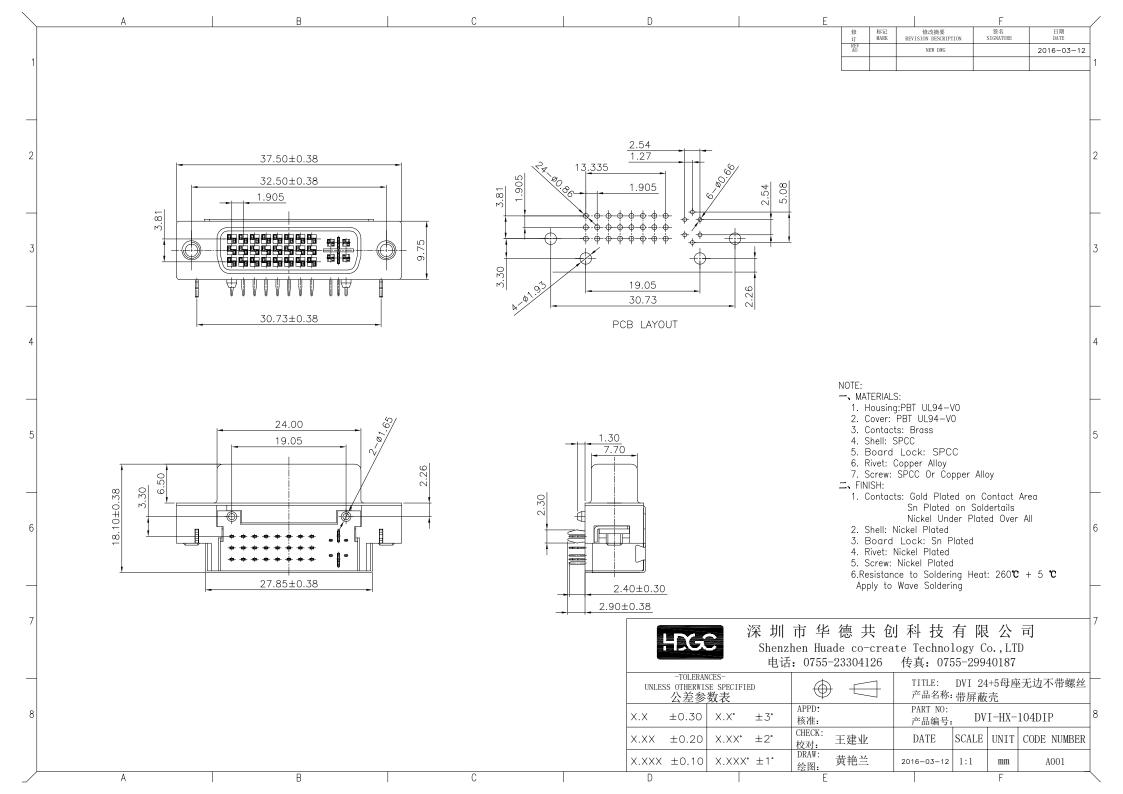

## **X-ON Electronics**

Largest Supplier of Electrical and Electronic Components

Click to view similar products for HDMI, Displayport & DVI Connectors category:

Click to view products by HDGC manufacturer:

Other Similar products are found below:

30-1231 30-528 30-504 30-519 33DVIR-24S1B 47648-2000 2002-400 TC142X 769-103/021-000 1932649-1 CP30200GM3 67881

HAFBF HBLBH HBLBI HAFBG HAFBH HAGBF HAGBG HAGBI HAGBJ HBLBJ AABIE AABIF AABIG AABIH AABII AABIJ

AABIK AABIL AACBE AACBF AACBG ABIBF ABIBG ABIBH 42154 AACBH AACBI AACBJ AACBK AACBL AAIBD AAIBF

AAIBH AAIBI AANBF AANBG AANBH AANBI