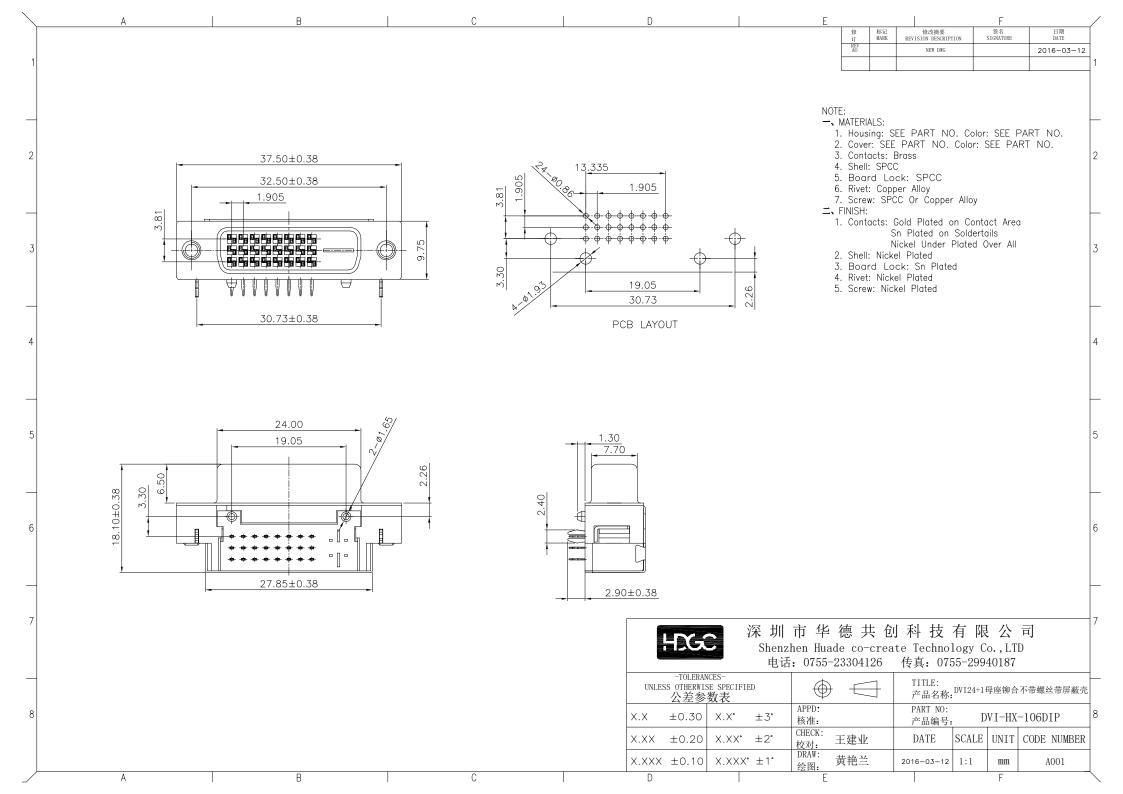

## **X-ON Electronics**

Largest Supplier of Electrical and Electronic Components

Click to view similar products for HDMI, Displayport & DVI Connectors category:

Click to view products by HDGC manufacturer:

Other Similar products are found below:

30-1231 30-528 30-504 30-519 33DVIR-24S1B 47648-2000 2002-400 TC142X 769-103/021-000 1932649-1 CP30200GM3 67881

HAFBF HBLBH HBLBI HAFBG HAFBH HAGBF HAGBG HAGBI HAGBJ HBLBJ AABIE AABIF AABIG AABIH AABII AABIJ

AABIK AABIL AACBE AACBF AACBG ABIBF ABIBG ABIBH 42154 AACBH AACBI AACBJ AACBK AACBL AAIBD AAIBF

AAIBH AAIBI AANBF AANBG AANBH AANBI