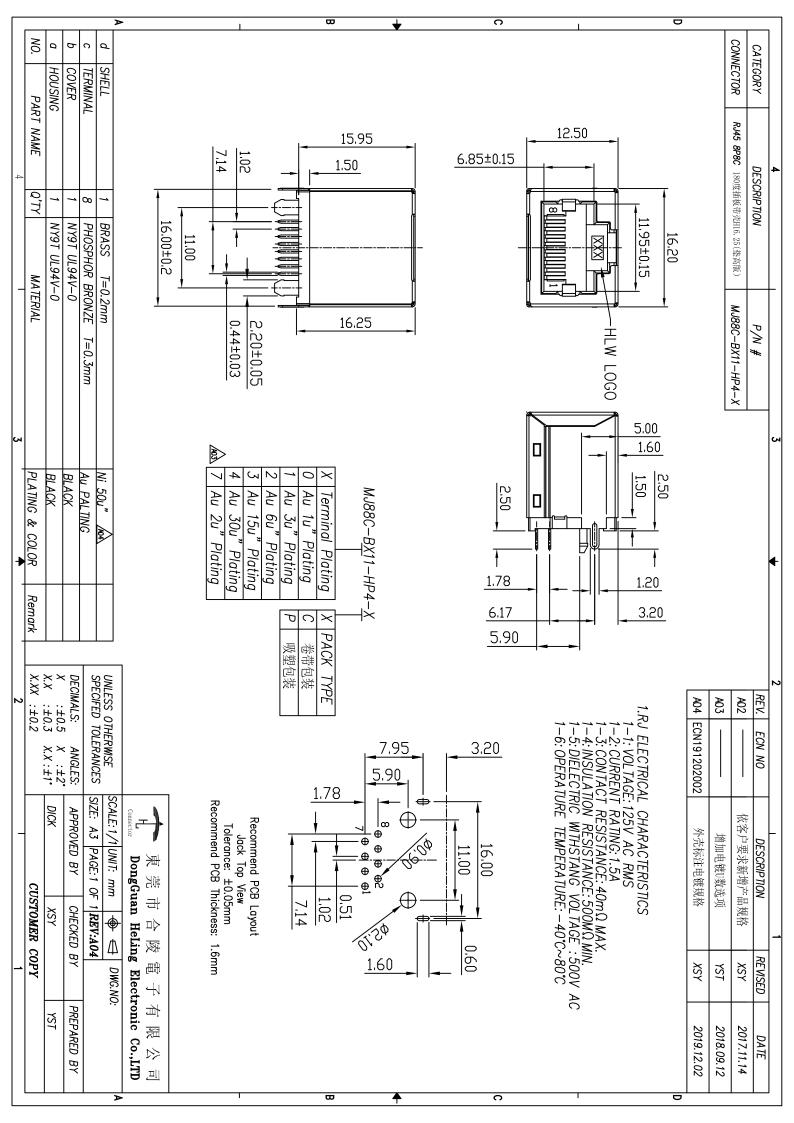

## **X-ON Electronics**

Largest Supplier of Electrical and Electronic Components

Click to view similar products for Modular Connectors / Ethernet Connectors category:

Click to view products by Heling manufacturer:

Other Similar products are found below :

 RJE231881317T
 MP1010RX-1000
 MP44RX-1000
 GAX-3-66
 GAX-8-62
 93606-0253
 GD-A-44
 GDCX-PA-66-50
 GDCX-PN-64
 GDCX-PN-64

 PN-66
 GDCX-PN-66-50
 GDLX-A-66
 GDLX-A-88
 GDLX-N-66
 GDLX-S-88K
 GDTX-S-88-50
 GDX-PA-1010
 GLX-N-1010M-BLK

 GLX-N-44M
 GLX-S-88M-BLK
 GMX-N-1010
 GMX-S-1010
 GMX-S-66
 GMX-SMT2-N-1010
 GMX-SMT2-N-64-50
 GMX-SMT2-S6-88

 GMX-SMT4-N-88
 GPX-2-64
 GRT1-BT1-5
 GSGX-N-2-88
 GSX-NS2-88-3.05
 GSX-NS2-88-3.05-50
 GSX-NS-88-3.05-30
 GSX-NS-88-3.05-30

 3.05-50
 GSX-NS-88-3.68
 1-1775629-2
 GWLX-S-88-GR
 GWLX-S9-88-