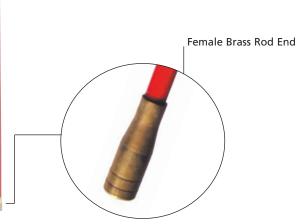

#### Cable Rods Explained

Т

Brass rod end being used to connect a Cable Rod attachment

#### Male Brass Rod End

The Cable Rod end connectors are manufactured from high quality brass. They are fixed to the rod using a ultra strong adhesive, a 100% of all rod ends are tested to a pull weight of 80kg without breaking ensuring a high level of quality and reliability.

The brass rod ends are either used to connect Cable Rods together or to connect Cable Rod attachments to the rods themselves, which allow endless tasks to be undertaken.