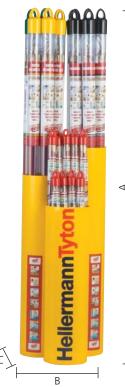

#### **Cable Rod Merchandising**

The Cable Rod merchandiser has been designed to provide stockists with an effective solution of displaying the range of Cable Rod products. Designed to be space efficient whilst still providing maximum point of sale presence the Cable Rod merchandiser is an excellent tool to maximise sales of the Cable Rod range.

#### Cable Rod merchandiser benefits:

- Increased sales.
- Increased profitability.
- Supplying an innovative market leading brand.
- Increased product visibility and impulse buying.
- Increased Cable Rod set sales will result in an increase in sales/profits for the wide range of attachments.
- Access to Hellermann Tyton Sales / Marketing support to generate further revenue.

| Cable Rod                |  |            |  |
|--------------------------|--|------------|--|
| Profile                  |  | Dimensions |  |
| A. Height (with product) |  | 130cm      |  |
| B. Width                 |  | 35cm       |  |
| C. Depth                 |  | 24cm       |  |