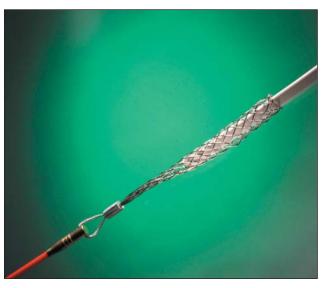

#### **Super Grips**

This attachment provides a quick solution by gripping objects from outside and tightening the grip under tension, they provide a very reliable and super fast method for securing pipes and cables to rods. The Super Grip is available in a wide range of sizes and multi packs which cater for most cable sizes.

Essentials

Super Grip mesh tightens under tension