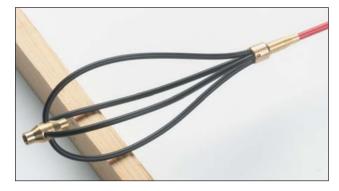

| Flexi Lead | Long (330mm) Flexi Lead.<br>Supplied complete with domed brass bullet for<br>easy feeding in awkward places. | CR |
|------------|--------------------------------------------------------------------------------------------------------------|----|
| 132        |                                                                                                              |    |