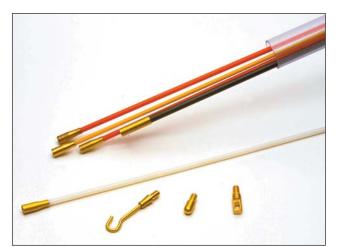

#### GRP (Glass Reinforced Plastic) Rod

GRP rods provide an excellent combination of strength and flexibility. Cables can be pushed as well as pulled into place. In a thickness of 6mm, 5mm and 4mm the Cable Rod system provides maximum flexibility and durability.

#### **Cable Rod Flexibility**

The Cable Rod range has been designed to provide varied flexibility for a variety of applications. To achieve this, multiple flexibilities are available:

| to demete this, maniple nexisinges e | are available. |
|--------------------------------------|----------------|
| Black Rods 'Stiffy'                  | 6mm Thick      |
| Red Rods 'Standard'                  | 5mm Thick      |
| Yellow Rods 'Floppy'                 | 4mm Thick      |
| White Rods 'Super Flexi Lead'        | 5mm Thick      |
| Black Flexi Lead                     | 4mm Thick      |

#### Black Rods 'Stiffy'

Ideal for situations where a little extra rigidity is needed. Long runs with obstructions can be tackled with the extra directional control these rods provide.

#### Red Rods 'Standard'

These rods are designed to provide optimum flexibility and stiffness to undertake the majority of cable installations.

#### Yellow Rods 'Floppy'

More flexible than the Standard Red Rods, they can be used in more confined areas and around sharper curves.

#### White Rods 'Super Flexi'

These rods have a touch of useful memory and are so flexible, they can even be tied in a knot!