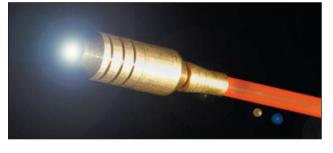

#### Cable Rods Explained

Т

Brass rod end being used to connect a Cable Rod attachment

#### Male Brass Rod End

The Cable Rod end connectors are manufactured from high quality brass. They are fixed to the rod using a ultra strong adhesive, a 100% of all rod ends are tested to a pull weight of 80kg without breaking ensuring a high level of quality and reliability.

The brass rod ends are either used to connect Cable Rods together or to connect Cable Rod attachments to the rods themselves, which allow endless tasks to be undertaken.