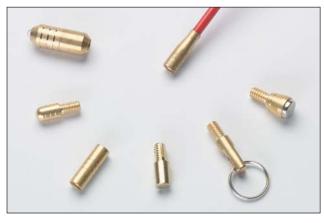

#### Male Brass Rod End

The Cable Rod end connectors are manufactured from high quality brass. They are fixed to the rod using a ultra strong adhesive, a 100% of all rod ends are tested to a pull weight of 80kg without breaking ensuring a high level of quality and reliability.

The brass rod ends are either used to connect Cable Rods together or to connect Cable Rod attachments to the rods themselves, which allow endless tasks to be undertaken.

#### Cable Rod Features & Benefits

• As voted for by installers - Three times winner of the 'Top Product' award from the UK's largest electrical magazine Professional Electrician and Installer - 2001, 2002 & 2003.

Essentials

0

- Winner of innovative product of the year 2005.
- Cable Rod is a multi-purpose cable routing tool.
- Saves 20% 60% installation time on most jobs.
- 5mm diameter GRP (Glass Reinforced Plastic) rods provide an excellent combination of strength and flexibility. Cables can be pushed as well as pulled into place.
- The Cable Rods are non-conductive and will not break if used correctly.
- Solid brass ends are tapered to reduce 'snagging.'
- Installations are faster, cleaner, neater and frequently use fewer materials - a winning combination for improved service, profits and professionalism.