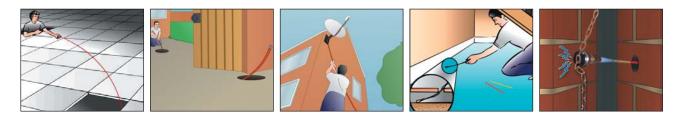

#### Cable Routing Tools

6.

The Award Winning Cable Rod system is a market leading highly effective professional cable installation tool, which has been proven to make significant savings on a wide range of cable installation work.

It enables many installation jobs to be carried out single-handed, reduces disruption in busy workplaces and increases safety by reducing the need to use ladders. The system uses tough inter-connectable rods to push, pull or manoeuvre a cable to exactly where it is wanted, even in the most challenging of environments.