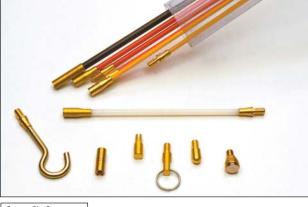

#### Cable Rods Explained

Т

Brass rod end being used to connect a Cable Rod attachment

#### Male Brass Rod End

The Cable Rod end connectors are manufactured from high quality brass. They are fixed to the rod using a ultra strong adhesive, a 100% of all rod ends are tested to a pull weight of 80kg without breaking ensuring a high level of quality and reliability.

The brass rod ends are either used to connect Cable Rods together or to connect Cable Rod attachments to the rods themselves, which allow endless tasks to be undertaken.

#### GRP (Glass Reinforced Plastic) Rod

GRP rods provide an excellent combination of strength and flexibility. Cables can be pushed as well as pulled into place. In a thickness of 6mm, 5mm and 4mm the Cable Rod system provides maximum flexibility and durability.