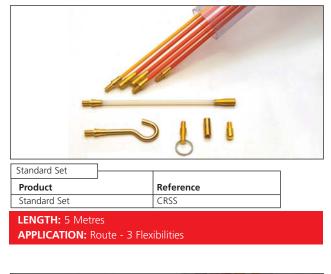

#### The Standard Set

The standard set is particularly appropriate for domestic installations.

#### Rods Included:

- 4 x 1m x 5mm Standard Red Rods
- 1 x 1m x 4mm Floppy Yellow Rod

#### Accessories Included:

- 175mm Flexi lead
- Gender Changer
- Domed Bullet
- Mini Eye and Ring

• Tuff Hook

The Standard Set is the ideal introductory kit to the Cable Rod professional range of routing systems.