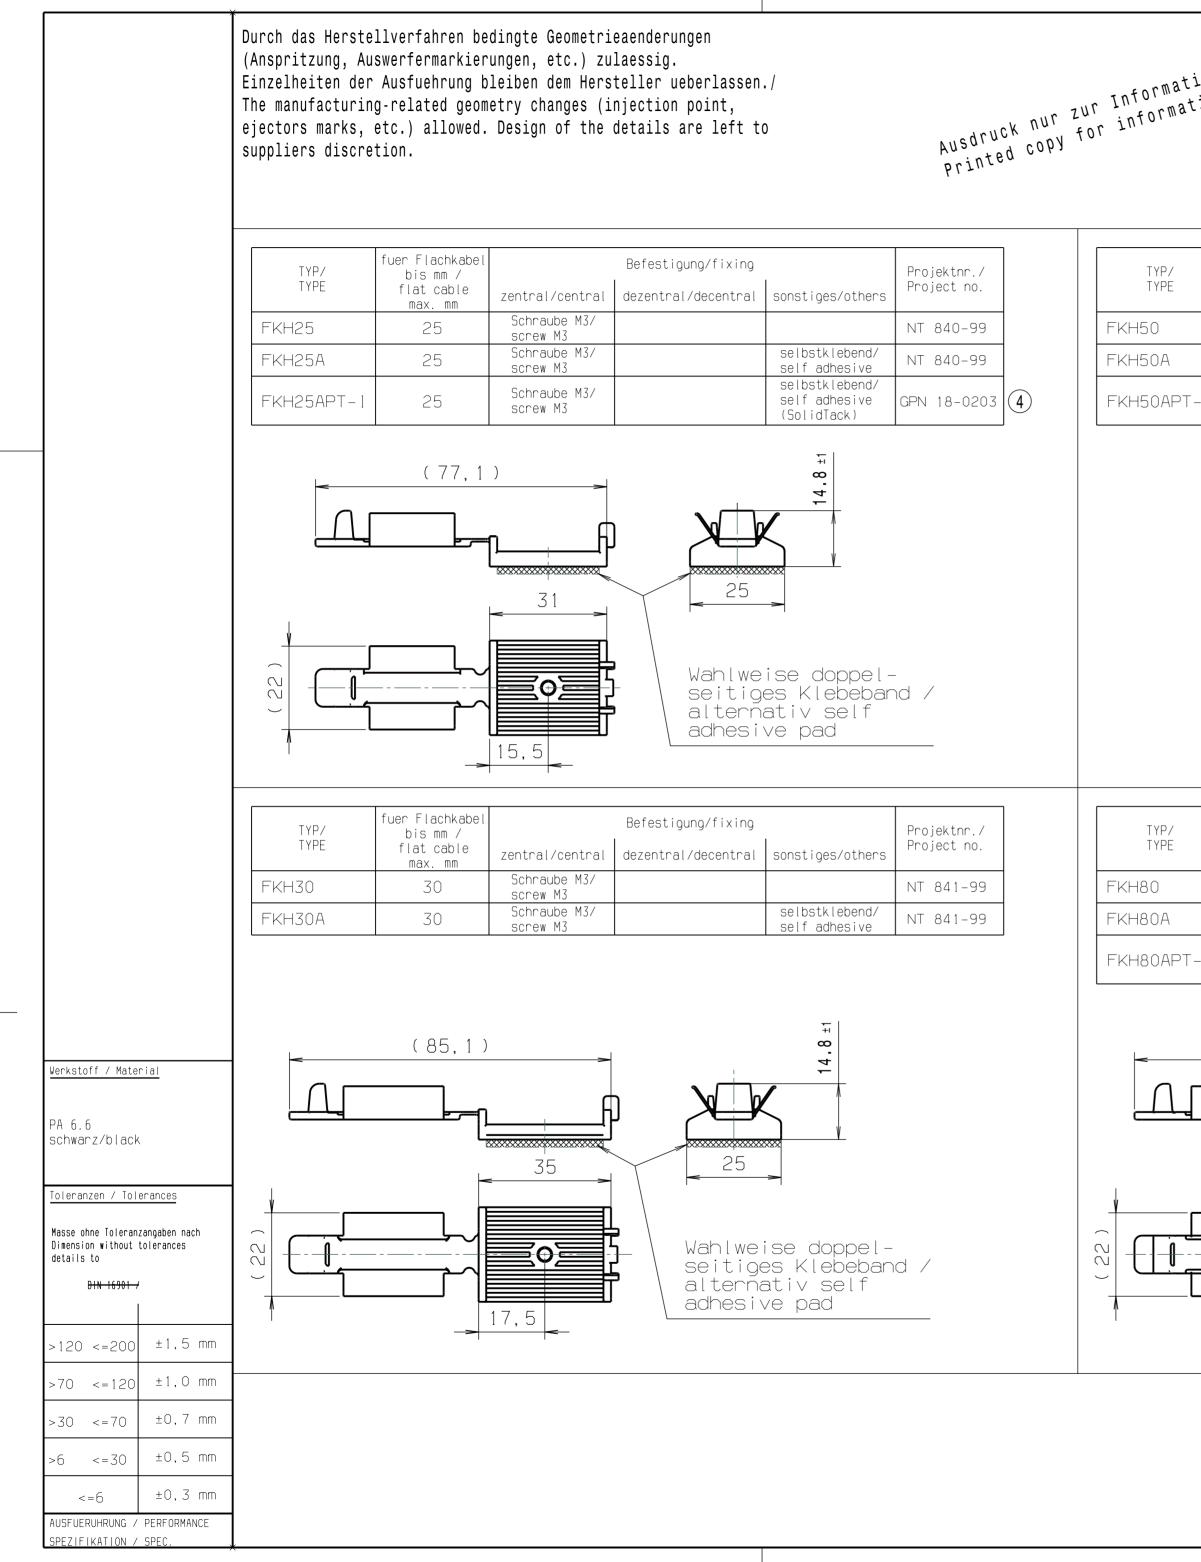

|                                                          |                           | Aenderungsstar                                                                                                                                                                                                                                             | To: abours /                                 | . B       | eschreibung der Aende<br>evision Record                                                   | erung/                      | Geaendert<br>Changed | Datum<br>Date   | Geprueft<br>Approved | Datum            |
|----------------------------------------------------------|---------------------------|------------------------------------------------------------------------------------------------------------------------------------------------------------------------------------------------------------------------------------------------------------|----------------------------------------------|-----------|-------------------------------------------------------------------------------------------|-----------------------------|----------------------|-----------------|----------------------|------------------|
|                                                          | 1                         | Solid / part                                                                                                                                                                                                                                               | drawing                                      |           |                                                                                           | Tabelle ueberarbeitet       |                      | 15.04.03        | Wien                 | Date<br>15.04.03 |
| rmation only                                             |                           | 1                                                                                                                                                                                                                                                          | 2                                            |           | ung ueberarbeitet; An                                                                     |                             | Czepat<br>Czepat     | 11.06.03        | Wien                 | 11.06.03         |
|                                                          |                           | 1                                                                                                                                                                                                                                                          | 3                                            |           | VHB und FKH80AVHB hin                                                                     |                             | Mueller              | 17.02.14        |                      | 17.02.14         |
|                                                          |                           | 1                                                                                                                                                                                                                                                          | 1 4                                          |           | Hoehenmass hinzugefuegt                                                                   |                             | Wulf                 | 20.02.15        | Schiwek              | 20.02.15         |
|                                                          |                           | 1                                                                                                                                                                                                                                                          | 1 5                                          |           | Type FKH50AVHB and FKH80AVHB removed; type<br>FKH25APT-I, FKH50APT-I and FKH80APT-I added |                             | Langeloh             | 17.01.18        | Schiwek              | 17.01.18         |
|                                                          |                           | L                                                                                                                                                                                                                                                          |                                              |           |                                                                                           |                             |                      |                 |                      |                  |
|                                                          |                           |                                                                                                                                                                                                                                                            |                                              |           |                                                                                           |                             |                      |                 |                      |                  |
|                                                          | fuer Flachkab             | el                                                                                                                                                                                                                                                         | Befestigung/f                                | ixino     |                                                                                           |                             |                      |                 |                      |                  |
| YP/<br>YPE                                               | bis mm /<br>flat cable    | zentral/central                                                                                                                                                                                                                                            | dezentral/dece                               | I         | sonstiges/others                                                                          | Projektnr./<br>Project no.  |                      |                 |                      |                  |
|                                                          | max.mm                    | Schraube M5/                                                                                                                                                                                                                                               | Schraube M                                   |           | Sonstryes/others                                                                          |                             |                      |                 |                      |                  |
| )                                                        | 50                        | screw M5<br>Schraube M5/                                                                                                                                                                                                                                   | screw M3<br>Schraube M                       |           | selbstklebend/                                                                            | NT 833-99                   |                      |                 |                      |                  |
| AC                                                       | 50                        | screw M5                                                                                                                                                                                                                                                   | screw M3                                     | 57        | self adhesive                                                                             | NT 833-99                   |                      |                 |                      |                  |
| JAPT-I                                                   | 50                        | Schraube M5/<br>screw M5                                                                                                                                                                                                                                   | Schraube M<br>screw M3                       | 3/        | selbstklebend/<br>self adhesive                                                           | NT 833-99 <b>3</b> (        | 4                    |                 |                      |                  |
|                                                          |                           |                                                                                                                                                                                                                                                            |                                              |           | (SolidTack)                                                                               |                             |                      | <u>+</u>        |                      |                  |
|                                                          |                           | ( 1                                                                                                                                                                                                                                                        | 128,1)                                       |           |                                                                                           |                             |                      | <u>∞</u>        |                      | -                |
|                                                          | <                         |                                                                                                                                                                                                                                                            |                                              |           | >                                                                                         |                             |                      | 14              |                      |                  |
|                                                          |                           |                                                                                                                                                                                                                                                            |                                              |           | h                                                                                         | X                           |                      | ٨               |                      |                  |
|                                                          | <u> </u>                  |                                                                                                                                                                                                                                                            | ╶╧╯─ <u>╵</u> └┈┈                            |           |                                                                                           |                             |                      | V_              |                      |                  |
|                                                          |                           |                                                                                                                                                                                                                                                            | 1                                            | 8,3       |                                                                                           |                             | 25                   |                 |                      |                  |
|                                                          | V                         |                                                                                                                                                                                                                                                            | <                                            |           | >                                                                                         |                             |                      |                 |                      |                  |
|                                                          |                           |                                                                                                                                                                                                                                                            |                                              |           |                                                                                           |                             |                      |                 |                      |                  |
| $\sim$                                                   |                           |                                                                                                                                                                                                                                                            |                                              |           |                                                                                           | \ Wah                       | lweise<br>tioes      | dopp<br>Klehe   | el-<br>hand          | /                |
|                                                          |                           |                                                                                                                                                                                                                                                            |                                              |           |                                                                                           |                             | tiges<br>erņati      |                 | f                    | ,<br>,           |
|                                                          | Λ                         |                                                                                                                                                                                                                                                            | 9,3                                          |           | 38                                                                                        | \_aan                       | esive                | pad             |                      | _                |
|                                                          |                           |                                                                                                                                                                                                                                                            |                                              | 5         | 6,5                                                                                       |                             |                      |                 |                      |                  |
|                                                          | 1                         | I                                                                                                                                                                                                                                                          | I                                            |           | 1                                                                                         |                             |                      |                 |                      |                  |
| YP/                                                      | fuer Flachkab<br>bis mm / | el .                                                                                                                                                                                                                                                       | Befestigung/f                                | ixing .   |                                                                                           | Projektnr./                 |                      |                 |                      |                  |
| YPE                                                      | flat cable<br>max. mm     | zentral/central                                                                                                                                                                                                                                            | dezentral/dece                               | entral    | sonstiges/others                                                                          | Project no.                 |                      |                 |                      |                  |
| C                                                        | 80                        |                                                                                                                                                                                                                                                            | Schraube M<br>screw M3                       | 3/        |                                                                                           | NT 842-99                   |                      |                 |                      |                  |
| AC                                                       | 80                        |                                                                                                                                                                                                                                                            | Schraube M<br>screw M3                       | 3/        | selbstklebend/<br>self adhesive                                                           | NT 842-99                   |                      |                 |                      |                  |
| ) APT – I                                                | 80                        |                                                                                                                                                                                                                                                            | Schraube M                                   | 3/        | selbstklebend/<br>self adhesive                                                           | NT 842-99 (3)(              | <b>4</b> )           |                 |                      |                  |
|                                                          |                           |                                                                                                                                                                                                                                                            | screw M3                                     |           | (SolidTack)                                                                               |                             |                      |                 |                      |                  |
|                                                          |                           |                                                                                                                                                                                                                                                            |                                              |           |                                                                                           |                             |                      |                 | <del>, -</del>       |                  |
|                                                          |                           | ( 18                                                                                                                                                                                                                                                       | 37,1)                                        |           |                                                                                           |                             |                      |                 | 4.8                  |                  |
| <b>_</b>                                                 |                           |                                                                                                                                                                                                                                                            | _                                            |           |                                                                                           | >                           | -                    |                 | -                    |                  |
| $\Box$                                                   |                           |                                                                                                                                                                                                                                                            |                                              |           |                                                                                           | ́н                          |                      | K               | Λ                    |                  |
| •                                                        |                           |                                                                                                                                                                                                                                                            |                                              | *****     | *****                                                                                     | <u> </u>                    |                      |                 | <u> </u>             |                  |
|                                                          |                           |                                                                                                                                                                                                                                                            |                                              | .1        | 86                                                                                        |                             | 25                   |                 |                      |                  |
|                                                          |                           |                                                                                                                                                                                                                                                            |                                              |           |                                                                                           |                             | Ι. <sup>*</sup>      | .               |                      |                  |
|                                                          |                           |                                                                                                                                                                                                                                                            |                                              |           |                                                                                           |                             |                      |                 |                      |                  |
|                                                          |                           |                                                                                                                                                                                                                                                            |                                              |           |                                                                                           |                             | Wahlwe               | eise (<br>Des K | doppe l<br>Lebeha    | and /            |
|                                                          |                           |                                                                                                                                                                                                                                                            |                                              |           |                                                                                           |                             | seitio               | nativ           | self                 |                  |
| 24 adhesive pad                                          |                           |                                                                                                                                                                                                                                                            |                                              |           |                                                                                           |                             |                      |                 |                      |                  |
|                                                          |                           |                                                                                                                                                                                                                                                            |                                              |           |                                                                                           |                             |                      |                 |                      |                  |
| CATIA Gez. / Drawn 29.06.01 Mueller Maszstab / Scale 1:1 |                           |                                                                                                                                                                                                                                                            |                                              |           |                                                                                           |                             |                      |                 |                      |                  |
|                                                          |                           | CATIA<br>4.2.4                                                                                                                                                                                                                                             | Gepr. /                                      |           | 29.06.01 Mueller<br>29.06.01 Wien                                                         | Benennung / Title           | -                    |                 |                      |                  |
|                                                          | W<br>U<br>I               | eitergabe sowie Vervielfaeltigun<br>hterlage. Verwertung und Mitteilu<br>hnalts nicht gestattet, soweit ni<br>ruecklich zugestanden. Zuwiderhar<br>erpflichten zu Schadenersatz. All<br>uer den Fall der Patenterteilur<br>ebrauchsmuster-Eintragung vorbe | g dieser<br>ng ihres<br>cht aus-             | llor      | <b>mann</b> Tyton                                                                         | Flachbandk                  | abelha               | lter            | FKH                  | . /              |
|                                                          | d<br>v<br>f               | пиескинся zugestanden. Zuwiderhan<br>erpflichten zu Schadenersatz. Alli<br>uer den Fall der Patenterteilur<br>ebrauchsmuster-Fintradung vorhe                                                                                                              | e Rechte<br>ng oder<br>ehalten.              |           | mannTyton GmbH                                                                            | Flat cable<br>mit Klebeband |                      |                 |                      | FKH A            |
|                                                          | T<br>b                    | he copyright of this drawing is n<br>y HELLERMANNTYTON GMBH. It is<br>n condition that it is not repr<br>ppied or disclosed to a third party                                                                                                               | reserved<br>issued Grosse<br>roduced. Telefo |           | 45, 25436 Tornesch                                                                        | Zeichnungs-Nr./Drawing      | -No                  |                 |                      | Size A 2         |
|                                                          | c<br>w<br>H               | pied or disclosed to a third party<br>nolly or in part, without the con<br>ELLERMANNTYTON GMBH.                                                                                                                                                            | , either Telefa                              | ax: 04122 | / 701-400                                                                                 | 1 4                         | 1.15                 | 33              | BI                   | att              |
|                                                          |                           |                                                                                                                                                                                                                                                            |                                              |           |                                                                                           |                             |                      |                 |                      |                  |