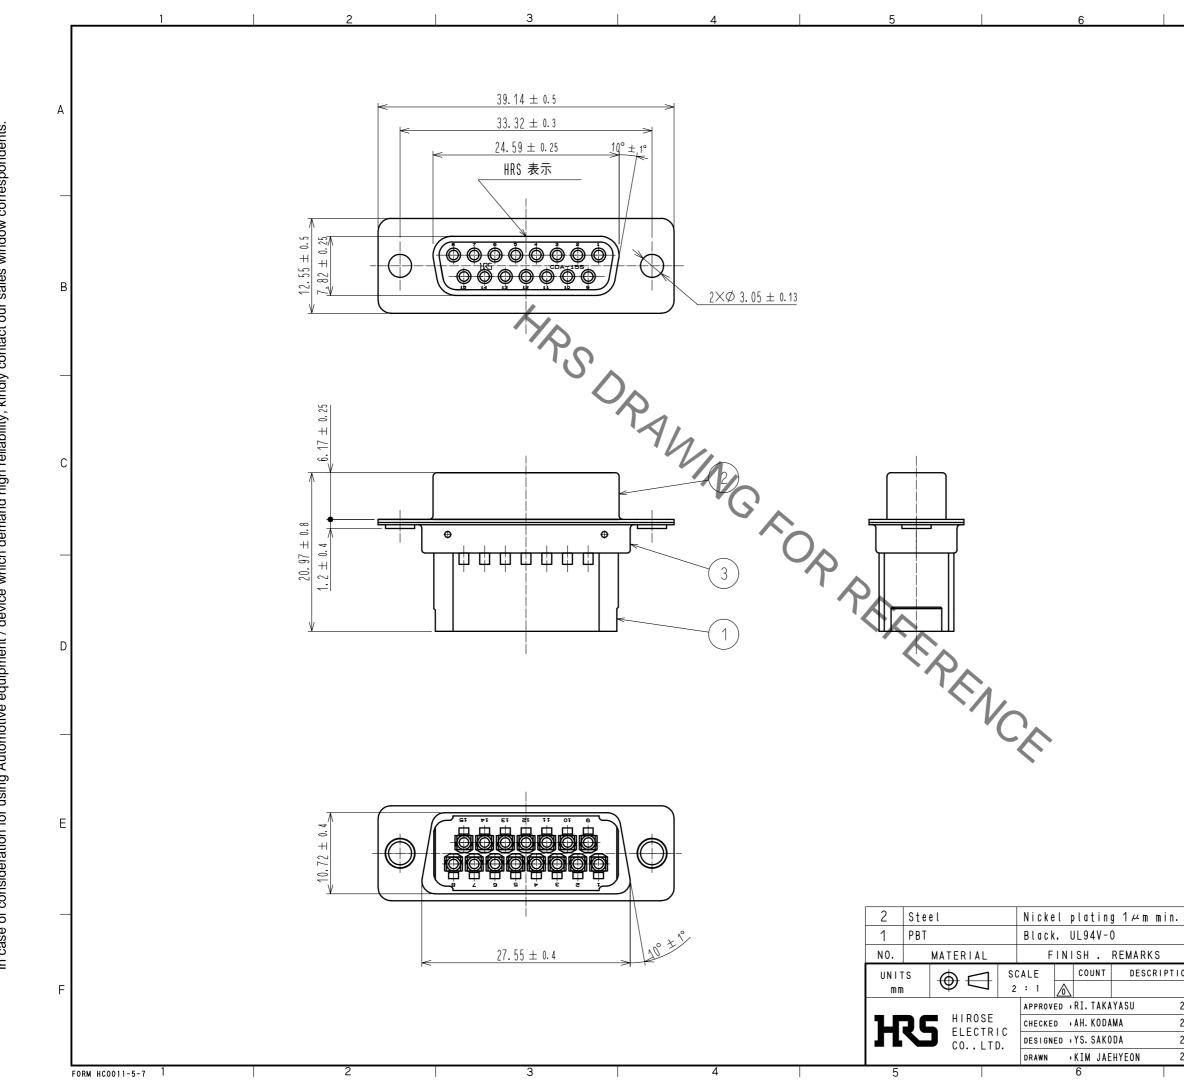

|                         |              |                  |                 |                  |                         |      | _ |  |
|-------------------------|--------------|------------------|-----------------|------------------|-------------------------|------|---|--|
|                         | 3            | Steel            | Steel           |                  | Nickel plating 1µm min. |      |   |  |
|                         | N0.          | MA               | TERIAL          | FINISH . REMARKS |                         |      |   |  |
| ION OF REVISIONS        |              |                  | DESIGNED        |                  | CHECKED                 | DATE |   |  |
|                         |              |                  |                 |                  |