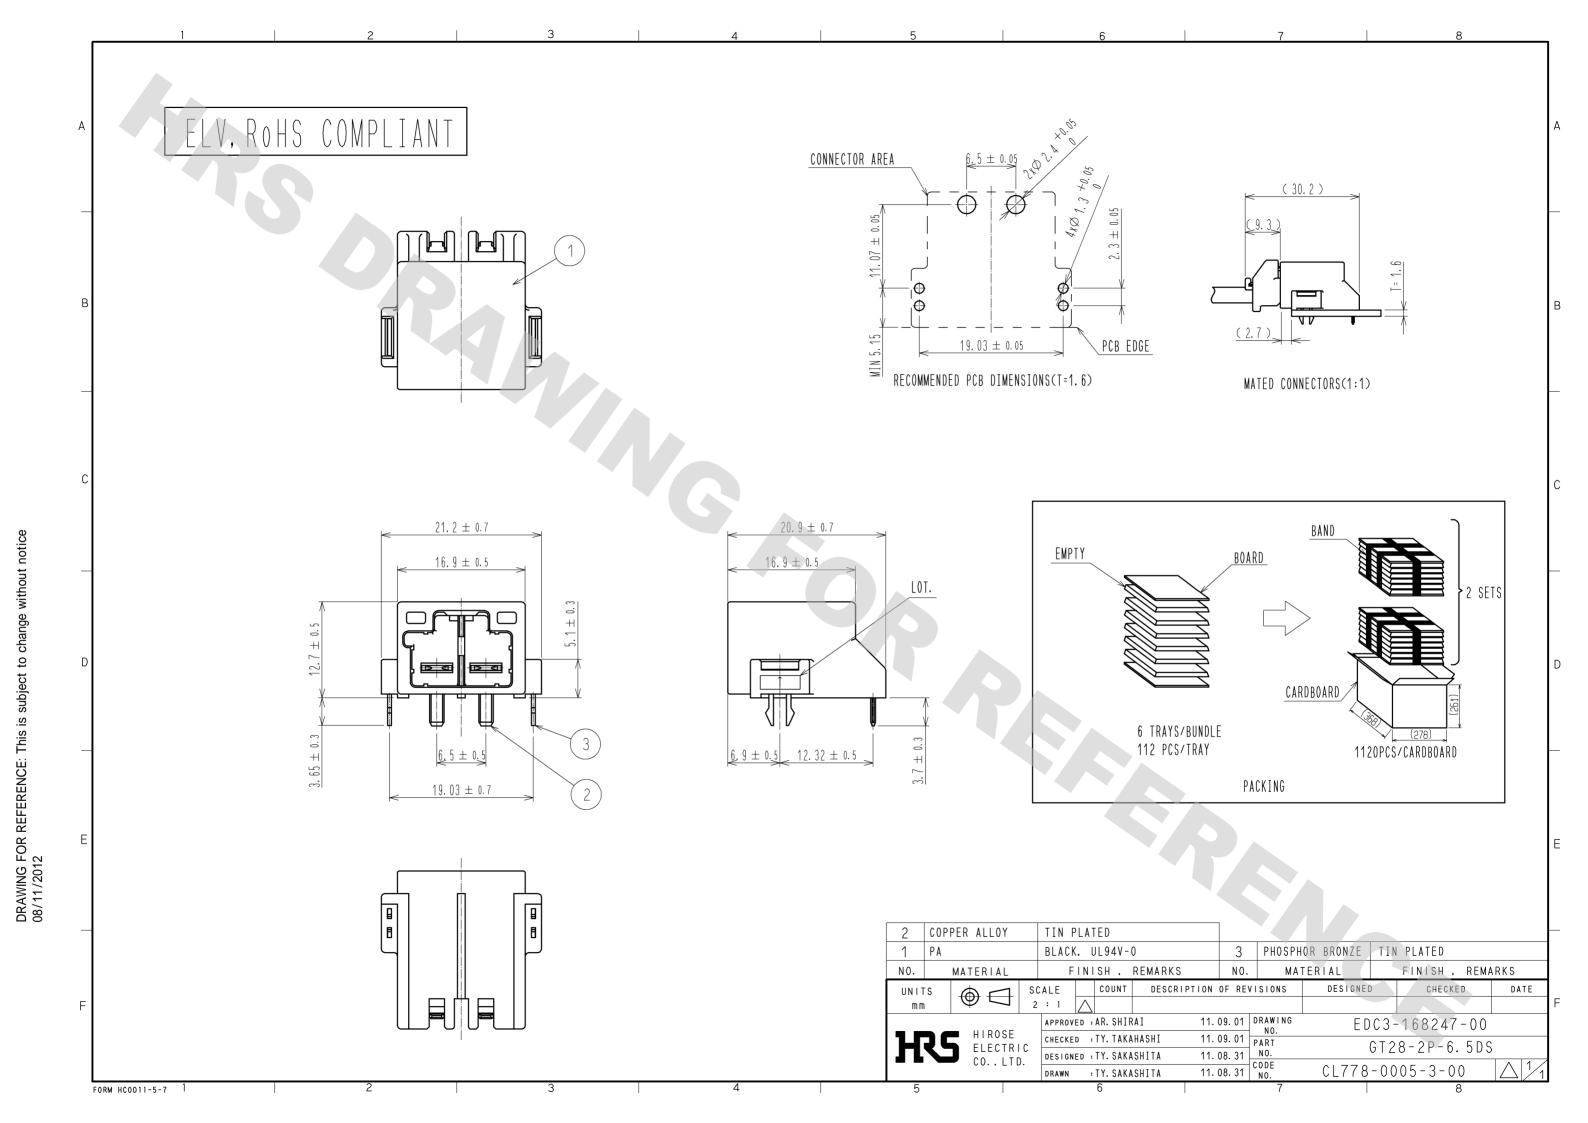

## **X-ON Electronics**

Largest Supplier of Electrical and Electronic Components

Click to view similar products for Automotive Connectors category:

Click to view products by Hirose manufacturer:

Other Similar products are found below:

003-018-000 600858 60403001 60993906-B 60993913-B 629515004020001 M902-2131 M902-2161 M902-2344 72.330.1035.1

73.353.4028.0 F118010 F119300-B F132210 F132210-B F166900 F180100 F258300 F258300-B F294300-B F339100 F339700 F358300-B F374110 F407400 F412210 F427600 F444110 F487000 F495100-B F500900-B F509500B-B 770444-1 776880-1 827153-1 881735-1 881735-1 881515-32-24P 9-1326729-8 925467-1 925474-1 928905-1 936398-2 964562-1 964562-4 964731-2 965051-1 968782-1 GT17SA-8DS-HU GT17VS-10DP-5.2CF 98315-0001