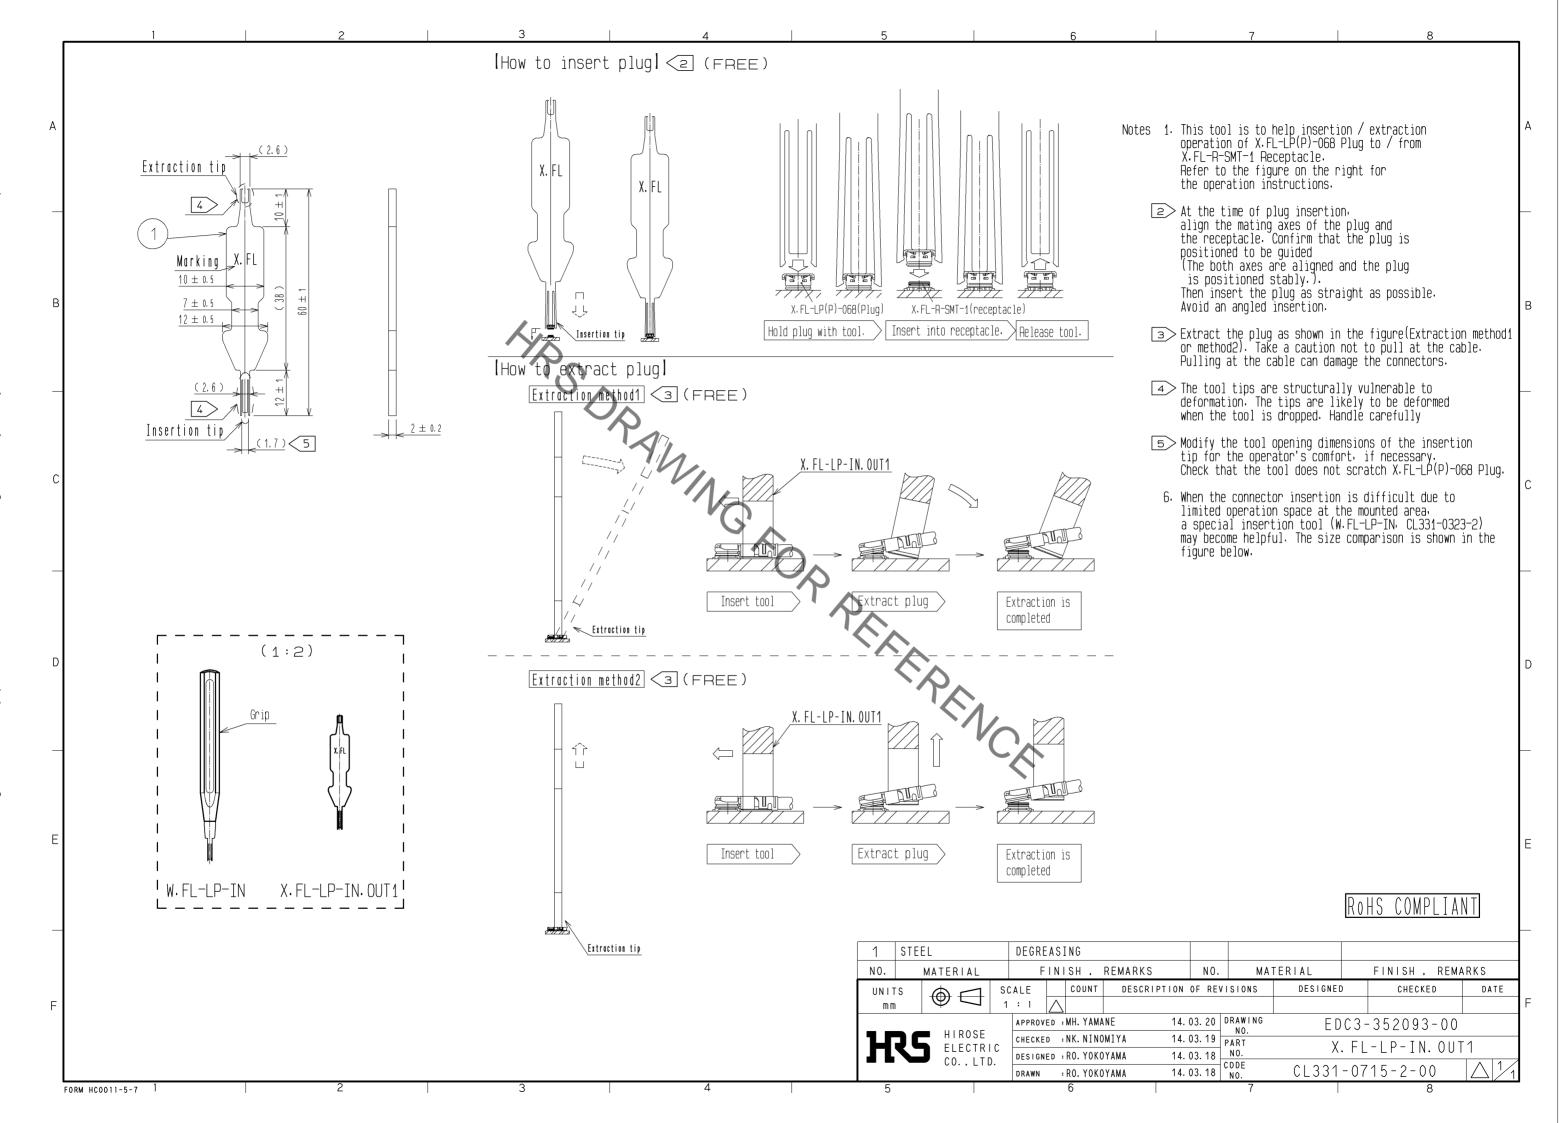

## **X-ON Electronics**

Largest Supplier of Electrical and Electronic Components

Click to view similar products for RF Connector Tools category:

Click to view products by Hirose manufacturer:

Other Similar products are found below:

R282744011 R282744220 R282120010 4-1532129-0 6-1337482-0 R282730040 R282743120 R282744100 23W100-000 23W101-000 227
1497 R282589210 R282967015 R282918210 GK-S600TT GK-S240TT CS24-1 500-32-015 W1W005-000 W1W001-000 500-32-004

500-38-002 500-32-008 227-T2000 500-12-019 500-32-007 500-32-022 500-38-004 500-38-006 500-38-008 500-80-014 D.FL75-LP-N

CAS-BNC-T R282868280 19W002-000 6006330101 1055454-1 GK-S400TT 500-12-000 X.FL-LP-IN.OUT1 500-32-010 W1W002-000

RFMODE1.5 CS10 CS12 CS14 CS16 CS20 CS32 CS8