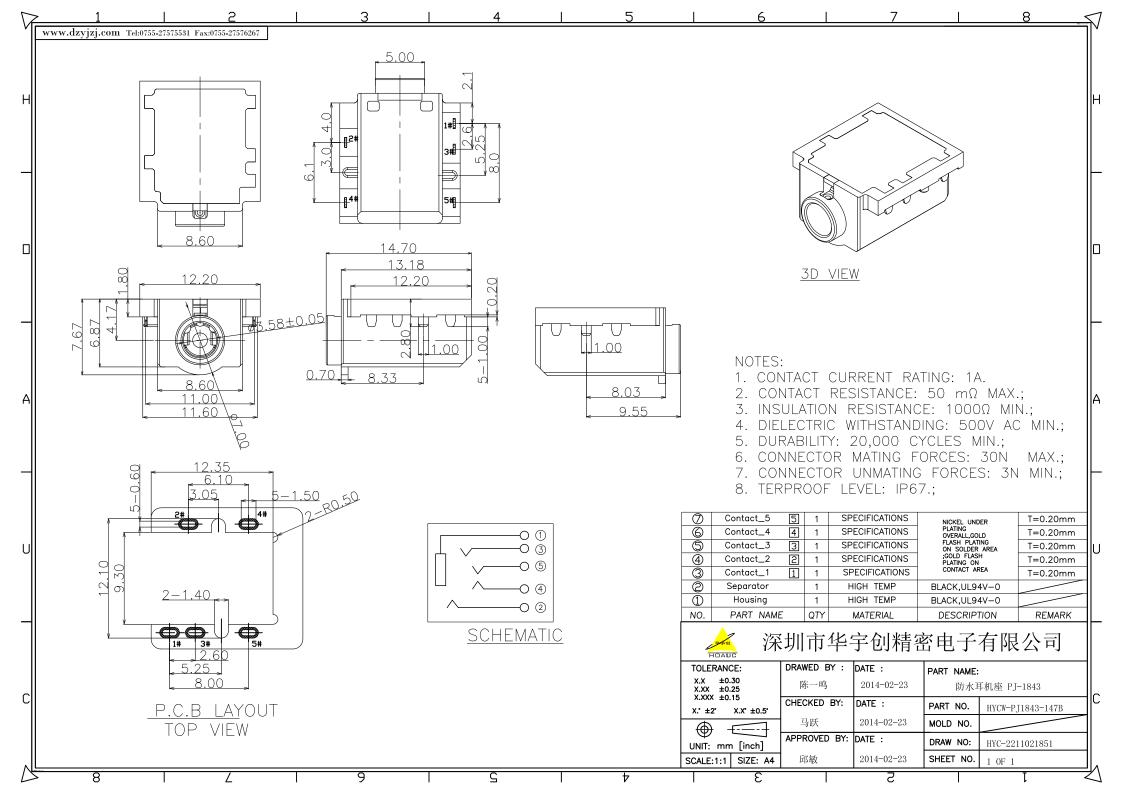

## **X-ON Electronics**

Largest Supplier of Electrical and Electronic Components

Click to view similar products for DC Power Connectors category:

Click to view products by HOAUC manufacturer:

Other Similar products are found below :

 KLDX-SMT-0202-BPTR
 171-0722-E
 K596
 KLD-0201-BC
 4C6831AX
 10073976-112LF
 LCB60PW-M
 LCB30PW-M
 LCB60PB-M

 LCC30PB-M
 LCB50PW-M
 LCB50-M
 LCB60-F
 LCC30-M
 LCB40PW-M
 LCC30PW-M
 LCB50-F
 LCB30-F
 LCC40-M

 LCC40PB-M
 LCB40PB-M
 LCC40-F
 LCB60-M
 LCC40PW-M
 LCB50PB-M
 DC-031A-130
 DC-031A-100
 DC-003A-130

 DC-045-130
 DC-192-130
 DC-033-130
 DC-011-100
 DC-002F-130
 DC-022A-200
 DC-183B
 DC-060-04A
 DC-099-200
 DC-015 

 250-A
 DC-016-200-A
 DC-005A-200
 DC-044A-200
 DC-088-200
 DC-022A-200
 DC-012A-250
 DC-012A-250
 DC-012A-200