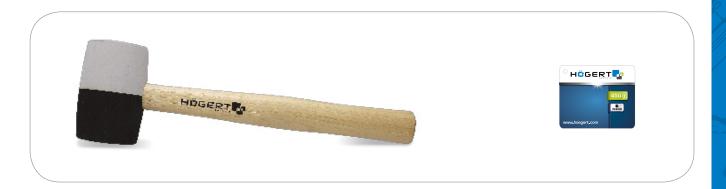

# Wooden handle rubber mallet

### Description

A rubber mallet with a wooden handle designed for masonry, tiling, brick paving, finishing and repairs work, etc.

#### Characteristics

- the handle made of a high quality ash wood that undergone a drying process
- ergonomic wooden handle protected against UV rays and moisture
- the rubber face protects the surface from damage and marks