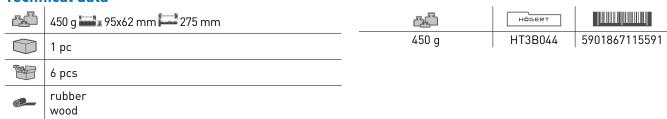

## PRODUCT INFORMATION SHEET

# Wooden handle rubber mallet



### Description

A rubber mallet with a wooden handle designed for masonry, tiling, brick paving, finishing and repairs work, etc.

#### Characteristics

- the handle made of a high quality ash wood that undergone a drying process
- ergonomic wooden handle protected against UV rays and moisture
- the rubber face protects the surface from damage and marks

### Technical data









# **X-ON Electronics**

Largest Supplier of Electrical and Electronic Components

Click to view similar products for Hogert Technik manufacturer:

Other Similar products are found below:

HT1A004 HT1A008 HT1A010 HT1A013 HT1A163 HT1A213 HT1A219 HT1A269 HT1A272 HT1A273 HT1A409 HT1A701 HT1A703 HT1A705 HT1A714 HT1A727 HT1A740 HT1A747 HT1A755 HT1A756 HT1A764 HT1A772 HT1A773 HT1A774 HT1A792 HT1A880 HT1A884 HT1A886 HT1A888 HT1P006 HT1P008 HT1P012 HT1P016 HT1P022 HT1P024 HT1P026 HT1P044 HT1P048 HT1P049 HT1P049 HT1P052 HT1P054 HT1P058 HT1P070 HT1P102 HT1P103 HT1P141 HT1P142 HT1P143 HT1P144 HT1P145