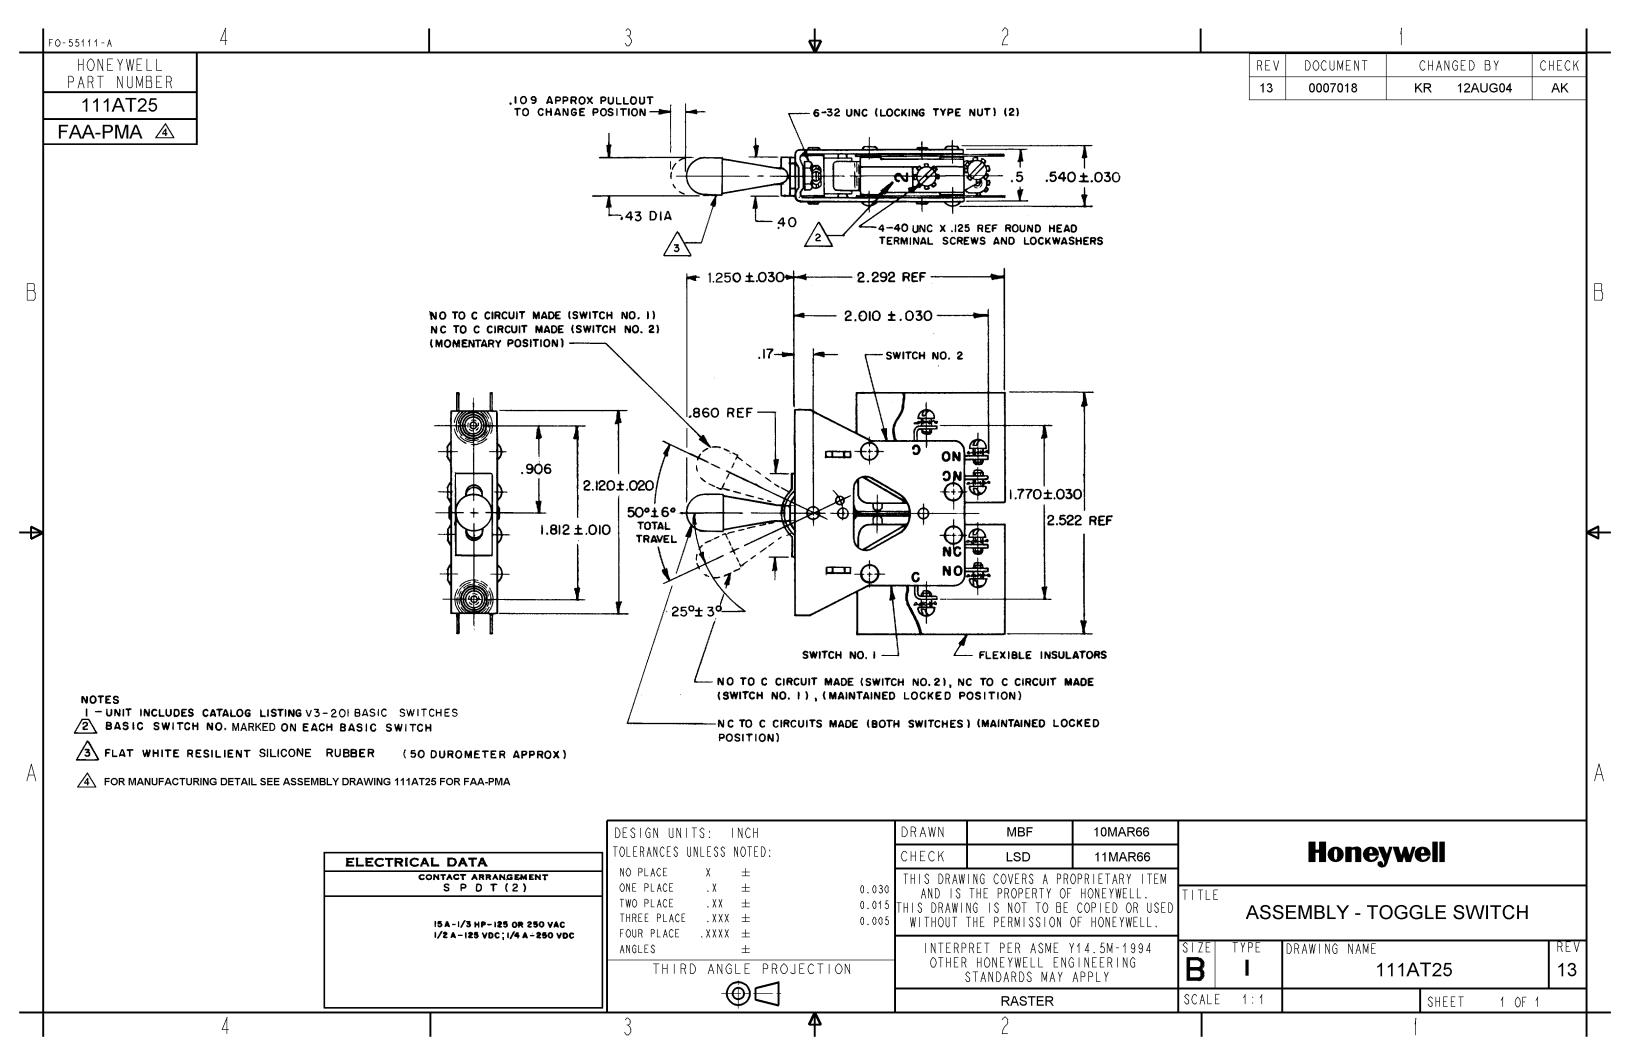

## **X-ON Electronics**

Largest Supplier of Electrical and Electronic Components

Click to view similar products for Toggle Switches category:

Click to view products by Honeywell manufacturer:

Other Similar products are found below:

8928K478 020017-13 60012L 6006L CS115W CS120W 637H/25 6663 7101SPDV30BE 7103SDV30BE 7105D 7108P3YAV2BE 71YY50282 7300K36 7301K38 7306K36 7310K36 7506K4 7592K6 7660K12 7691K14 7700K1 8391K108 8396K108 8824K14 8828K13 8835K3 8858K44 PS83-121G 1-1825192-0 A201SCWZB04 A207SYCB04 A208J61ZQ0004 A221T1TCQ A232M1YCQ A323S1CWZQ A423S1CWZG-M8 1201W 12156AX408 12147AGKX679 12246X778 12TW49-3D 130312 13037L 13001X AE101MD1W4B04 AE208SD1W4B04 MS24659-22D MS27407-5 1520230-9