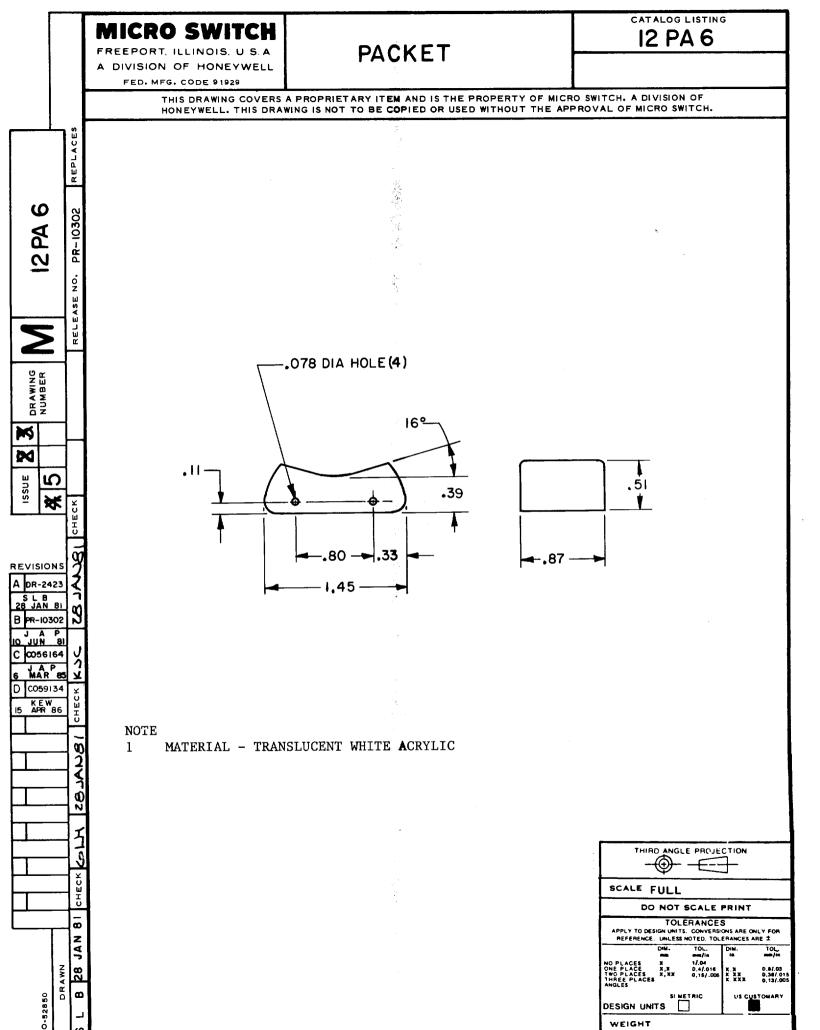

## **X-ON Electronics**

Largest Supplier of Electrical and Electronic Components

Click to view similar products for Switch Bezels / Switch Caps category:

Click to view products by Honeywell manufacturer:

Other Similar products are found below :

 896809000
 LW1A-B2-R
 LW2A-B1-G
 704.604.4
 704.955.3
 F1403
 7527
 760203000
 766601000
 785105000
 785106000

 79211759
 MG12KB
 MH11
 MH13
 MHU31
 MJ1216
 MJ1226
 MJ33
 MJ612
 MJ626
 MJ627
 9001T8BK
 908-1634
 92-343.200
 92-343.400

 95804.920
 95CAP-011
 95CAP-112
 11-932.7
 99-901.9
 99-902.9
 99-909.4
 99-909.5
 99-920.8
 A0261A
 11-931.2
 11-932.5
 11-936
 11-937

 AKTSC22B
 AW-RF8
 161006
 1825068-6
 184-1872
 187-1872
 188-1471
 1DFBLK
 1D-GRY