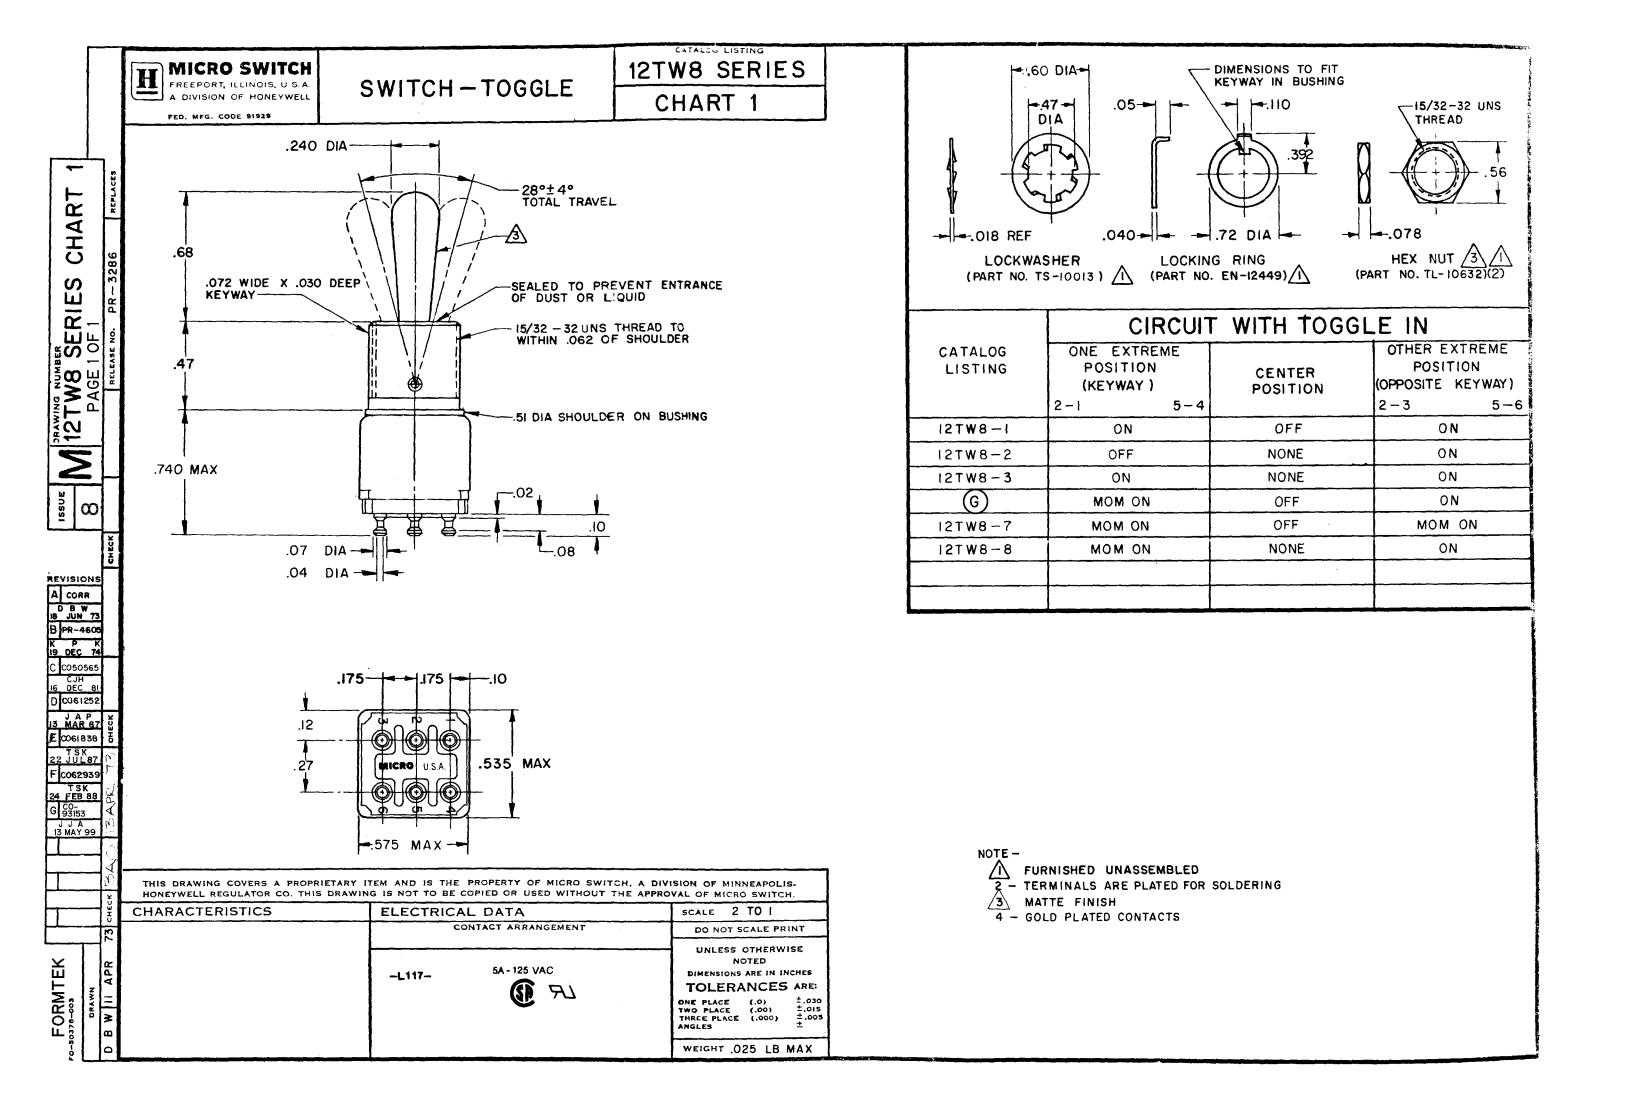

## **X-ON Electronics**

Largest Supplier of Electrical and Electronic Components

Click to view similar products for Toggle Switches category:

Click to view products by Honeywell manufacturer:

Other Similar products are found below:

8928K478 020017-13 60012L 6006L CS115W CS120W 637H/25 6663 7101SPDV30BE 7103SDV30BE 7105D 7108P3YAV2BE 71YY50282 7300K36 7301K38 7306K36 7310K36 7506K4 7592K6 7660K12 7691K14 7700K1 8391K108 8396K108 8811K17 8824K14 8828K13 8835K3 8858K44 PS83-121G 1-1825192-0 A201SCWZB04 A207SYCB04 A208J61ZQ0004 A221T1TCQ A232M1YCQ A323S1CWZQ A423S1CWZG-M8 1201W 12156AX408 12147AGKX679 12246X778 12TW49-3D 130312 13037L 13001X AE101MD1W4B04 AE208SD1W4B04 MS24659-22D MS27407-5