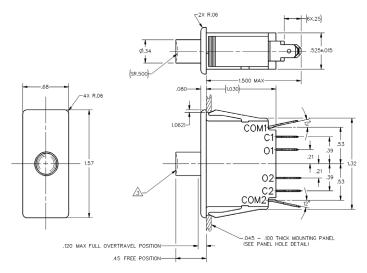

#### MOUNTING DIMENSIONS

#### **POSSIBLE VARIATIONS**

In addition to the standard quick-connect 4,78 mm x 0,51 mm [0.188 in x 0.020 in] terminals, angled forms and 6,35 mm x 0,81 mm [0.25 in x 0.032 in] terminals can be provided. DM plungers and faceplates are available in any combination of white, black, gray, or red.