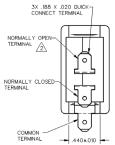

#### **POSSIBLE VARIATIONS**

In addition to the standard quick-connect 4,78 mm x 0,51 mm [0.188 in x 0.020 in] terminals, angled forms and 6,35 mm x 0,81 mm [0.25 in x 0.032 in] terminals can be provided. DM plungers and faceplates are available in any combination of white, black, gray, or red.