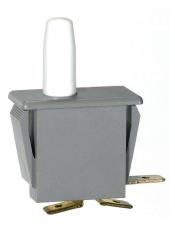

# Snap-in Panel Mount Basic Switch

#### DESCRIPTION

MICRO SWITCH<sup>™</sup> basic switches are globally compliant, and known worldwide for their compact and lightweight design, accurate repeatability, and extended life. The DM/DP series is a special application precision switch that can be used in a variety of applications, including appliance door lights, door interlocks, and stop/start switches.

The DM/DP series snap-action switches have have momentary, push-pull, and pull-to-cheat configurations. The quick-connect terminals and snap-in, panel- mount housings provide easy installation. In addition to the quick-connect terminals, angled forms and larger terminals can be provided.