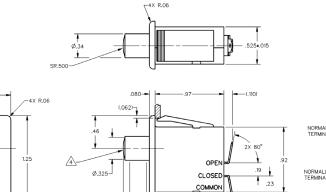

#### MOUNTING DIMENSIONS

#### **POSSIBLE VARIATIONS**

In addition to the standard quick-connect 4,78 mm x 0,51 mm [0.188 in x 0.020 in] terminals, angled forms and 6,35 mm x 0,81 mm [0.25 in x 0.032 in] terminals can be provided. DM plungers and faceplates are available in any combination of white, black, gray, or red.