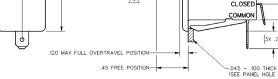

#### 1DM21, 1DM38 DIMENSIONS

68

+

0

.120 MAX FULL OVERTRAVEL POSITION

.3554.060 OPERATING POSITION-.45 FREE POSITION-

1