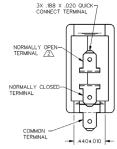

| 6,67 N [24 oz]                        |
|                    | Release force      | 0.83 N [3 oz]                                                                  | 0.83 N [3 oz]                         |
| Faceplate<br>color |                    |                                                                                |                                       |
| White              |                    | 1DP5                                                                           |                                       |
| White              |                    |                                                                                | 1DP801                                |

#### 1DM1, 1DM2, 1DM3 DIMENSIONS





#### 1DM18, 1DM19 DIMENSIONS

R.06





(3X .25)

-.045 - .100 THICK MOUNTING PANEL (SEE PANEL HOLE DETAIL)





c

0

#### 1DM21, 1DM38 DIMENSIONS

68

+

0





.120 MAX FULL OVERTRAVEL POSITION

.3554.060 OPERATING POSITION-.45 FREE POSITION-

1

#### 1DM301, 2DM301 DIMENSIONS









440 .010

3X .188 X .020 QUICK CONNECT TERMINAL

**1DM401 DIMENSIONS** 



#### **2DM1 DIMENSIONS**





#### **2DM409 DIMENSIONS**



CONNECT TERMINAL



.4401.010

#### **1DP5 DIMENSIONS**



#### **1DP801 DIMENSIONS**



0

0



# MICRO SWITCH<sup>™</sup> DM/DP Series

Warranty. Honeywell warrants goods of its manufacture as being free of defective materials and faulty workmanship. Honeywell's standard product warranty applies unless agreed to otherwise by Honeywell in writing; please refer to your o