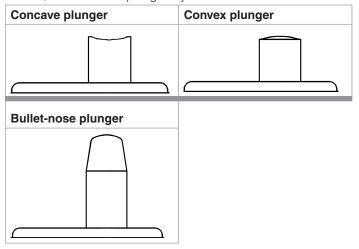

#### MOMENTARY ACTION

Momentary action switches are available in a choice of concave, convex, or bullet nose plunger styles.