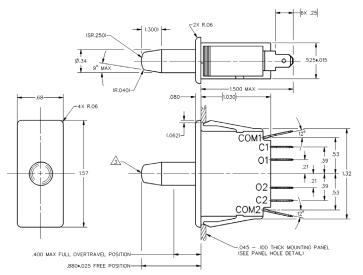

#### MOUNTING DIMENSIONS

#### **PULL-TO-CHEAT**

Pull-to-cheat operates normally as a momentary action switch. However, by pulling the plunger beyond the normal free position, a maintained-on position is achieved.

#### **POSSIBLE VARIATIONS**

In addition to the standard quick-connect 4,78 mm x 0,51 mm [0.188 in x 0.020 in] terminals, angled forms and 6,35 mm x 0,81 mm [0.25 in x 0.032 in] terminals can be provided. DM plungers and faceplates are available in any combination of white, black, gray, or red.