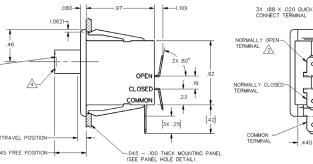

#### MOUNTING DIMENSIONS

#### **POSSIBLE VARIATIONS**

In addition to the standard quick-connect 4,78 mm x 0,51 mm [0.188 in x 0.020 in] terminals, angled forms and 6,35 mm x 0,81 mm [0.25 in x 0.032 in] terminals can be provided. DM plungers and faceplates are available in any combination of white, black, gray, or red.