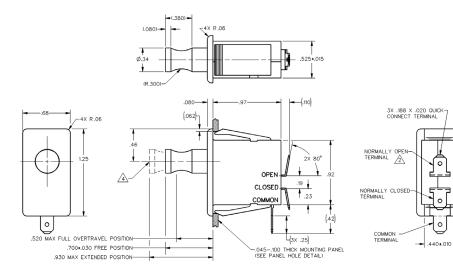

#### MOUNTING DIMENSIONS

#### **PUSH-PULL**

When plunger is depressed, it remains down and maintains circuit transfer. Switch contacts return to the previous position when the plunger is pulled to the extended position.

#### **POSSIBLE VARIATIONS**

In addition to the standard quick-connect 4,78 mm x 0,51 mm [0.188 in x 0.020 in] terminals, angled forms and 6,35 mm x 0,81 mm [0.25 in x 0.032 in] terminals can be provided. DM plungers and faceplates are available in any combination of white, black, gray, or red.