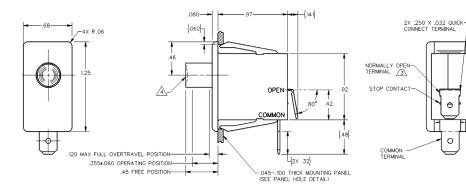

#### MOUNTING DIMENSIONS

#### **POSSIBLE VARIATIONS**

In addition to the standard quick-connect 4,78 mm x 0,51 mm [0.188 in x 0.020 in] terminals, angled forms and 6,35 mm x 0,81 mm [0.25 in x 0.032 in] terminals can be provided. DM plungers and faceplates are available in any combination of white, black, gray, or red.