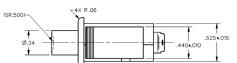

|                                       |
| White              |                    |                                                                                | 1DP801                                |

#### 1DM1, 1DM2, 1DM3 DIMENSIONS





#### 1DM18, 1DM19 DIMENSIONS

R.06





(3X .25)

-.045 - .100 THICK MOUNTING PANEL (SEE PANEL HOLE DETAIL)





c

0

#### 1DM21, 1DM38 DIMENSIONS

68

+

0





.120 MAX FULL OVERTRAVEL POSITION

.3554.060 OPERATING POSITION-.45 FREE POSITION-

1

#### 1DM301, 2DM301 DIMENSIONS









440 .010

3X .188 X .020 QUICK CONNECT TERMINAL

**1DM401 DIMENSIONS** 



#### **2DM1 DIMENSIONS**





#### **2DM409 DIMENSIONS**



CONNECT TERMINAL



.4401.010

#### **1DP5 DIMENSIONS**



#### **1DP801 DIMENSIONS**



0

0



# MICRO SWITCH<sup>™</sup> DM/DP Series

Warranty. Honeywell warrants goods of its manufacture as being free of defective materials and faulty workmanship. Honeywell's standard product warranty applies unless agreed to otherwise by Honeywell in writing; please refer to your order acknowledgement or consult your local sales office for specific warranty details. If warranted goods are returned to Honeywell during the period of coverage, Honeywell will repair or replace, at its option, without charge those items it finds defective. The foregoing is buyer's sole remedy and is in lieu of all warranties, expressed or implied, including those of merchantability and fitness for a particular purpose. In no event shall Honeywell be liable for consequential, special, or indirect damages.

W