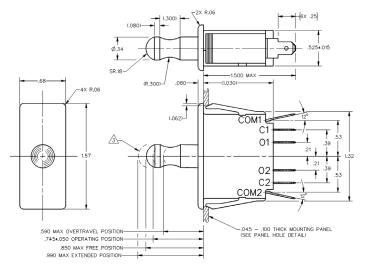

#### MOUNTING DIMENSIONS

#### **POSSIBLE VARIATIONS**

In addition to the standard quick-connect 4,78 mm x 0,51 mm [0.188 in x 0.020 in] terminals, angled forms and 6,35 mm x 0,81 mm [0.25 in x 0.032 in] terminals can be provided. DM plungers and faceplates are available in any combination of white, black, gray, or red.

|                  |                    |                    | []                                                                                                                                                                                                                                                                                                                                                                                                                                                                                                                                                                                                                                                                                                                                                                                                                                                                                                                                                                                                                                                                                                                                                                                                                                                                                                                                                                                                                                                                                                                                                                                                                                                                                                                                                                                                                                                                                                                                                                                                                                                                                                                                                                                                                                                                                                                                                                                                                                                                                                                                                     |                                                                                                       |                                        |  |
|------------------|--------------------|--------------------|--------------------------------------------------------------------------------------------------------------------------------------------------------------------------------------------------------------------------------------------------------------------------------------------------------------------------------------------------------------------------------------------------------------------------------------------------------------------------------------------------------------------------------------------------------------------------------------------------------------------------------------------------------------------------------------------------------------------------------------------------------------------------------------------------------------------------------------------------------------------------------------------------------------------------------------------------------------------------------------------------------------------------------------------------------------------------------------------------------------------------------------------------------------------------------------------------------------------------------------------------------------------------------------------------------------------------------------------------------------------------------------------------------------------------------------------------------------------------------------------------------------------------------------------------------------------------------------------------------------------------------------------------------------------------------------------------------------------------------------------------------------------------------------------------------------------------------------------------------------------------------------------------------------------------------------------------------------------------------------------------------------------------------------------------------------------------------------------------------------------------------------------------------------------------------------------------------------------------------------------------------------------------------------------------------------------------------------------------------------------------------------------------------------------------------------------------------------------------------------------------------------------------------------------------------|-------------------------------------------------------------------------------------------------------|----------------------------------------|--|
|                  |                    |                    | 1DM Series                                                                                                                                                                                                                                                                                                                                                                                                                                                                                                                                                                                                                                                                                                                                                                                                                                                                                                                                                                                                                                                                                                                                                                                                                                                                                                                                                                                                                                                                                                                                                                                                                                                                                                                                                                                                                                                                                                                                                                                                                                                                                                                                                                                                                                                                                                                                                                                                                                                                                                                                             | 1DM Series                                                                                            | 1DM Series                             |  |
|                  |                    | Description        | 10/1 T207<br>HUGO SWITCH<br>10/17 June 200<br>10/17 June 200 | 1DM18 1227<br>иссо иссо<br>10.412 иссо<br>220.277 иссоер<br>Состо<br>10.412 иссоер<br>Обща До сомом и |                                        |  |
|                  |                    | Free position      | 22,4 mm [0.88 in]                                                                                                                                                                                                                                                                                                                                                                                                                                                                                                                                                                                                                                                                                                                                                                                                                                                                                                                                                                                                                                                                                                                                                                                                                                                                                                                                                                                                                                                                                                                                                                                                                                                                                                                                                                                                                                                                                                                                                                                                                                                                                                                                                                                                                                                                                                                                                                                                                                                                                                                                      | 11,4 mm [0.45 in]                                                                                     | 11,4 mm [0.45 in]                      |  |
|                  |                    | Operating position | 19,1 mm ±1,5 mm<br>[0.750 in ±0.06 in]                                                                                                                                                                                                                                                                                                                                                                                                                                                                                                                                                                                                                                                                                                                                                                                                                                                                                                                                                                                                                                                                                                                                                                                                                                                                                                                                                                                                                                                                                                                                                                                                                                                                                                                                                                                                                                                                                                                                                                                                                                                                                                                                                                                                                                                                                                                                                                                                                                                                                                                 | -                                                                                                     | 9,02 mm ±1,5 mm<br>[0.355 in ±0.06 in] |  |
|                  |                    | Overtravel         | 9,53 mm [0.375 in]                                                                                                                                                                                                                                                                                                                                                                                                                                                                                                                                                                                                                                                                                                                                                                                                                                                                                                                                                                                                                                                                                                                                                                                                                                                                                                                                                                                                                                                                                                                                                                                                                                                                                                                                                                                                                                                                                                                                                                                                                                                                                                                                                                                                                                                                                                                                                                                                                                                                                                                                     | 3,05 mm [0.120 in]                                                                                    | 3,05 mm [0.12 in]                      |  |
|                  |                    | Operating force    | 4,17 N [15 oz]                                                                                                                                                                                                                                                                                                                                                                                                                                                                                                                                                                                                                                                                                                                                                                                                                                                                                                                                                                                                                                                                                                                                                                                                                                                                                                                                                                                                                                                                                                                                                                                                                                                                                                                                                                                                                                                                                                                                                                                                                                                                                                                                                                                                                                                                                                                                                                                                                                                                                                                                         | 4,17 N [15 oz]                                                                                        | 4,17 N [15 oz]                         |  |
|                  |                    | Release force      | 0,83 N [3 oz]                                                                                                                                                                                                                                                                                                                                                                                                                                                                                                                                                                                                                                                                                                                                                                                                                                                                                                                                                                                                                                                                                                                                                                                                                                                                                                                                                                                                                                                                                                                                                                                                                                                                                                                                                                                                                                                                                                                                                                                                                                                                                                                                                                                                                                                                                                                                                                                                                                                                                                                                          | 0,83 N [3 oz]                                                                                         | 0,83 N [3 oz]                          |  |
| Plunger<br>color | Faceplate<br>color |                    |                                                                                                                                                                                                                                                                                                                                                                                                                                                                                                                                                                                                                                                                                                                                                                                                                                                                                                                                                                                                                                                                                                                                                                                                                                                                                                                                                                                                                                                                                                                                                                                                                                                                                                                                                                                                                                                                                                                                                                                                                                                                                                                                                                                                                                                                                                                                                                                                                                                                                                                                                        |                                                                                                       |                                        |  |
| White            | White              |                    | 1DM1                                                                                                                                                                                                                                                                                                                                                                                                                                                                                                                                                                                                                                                                                                                                                                                                                                                                                                                                                                                                                                                                                                                                                                                                                                                                                                                                                                                                                                                                                                                                                                                                                                                                                                                                                                                                                                                                                                                                                                                                                                                                                                                                                                                                                                                                                                                                                                                                                                                                                                                                                   |                                                                                                       |                                        |  |
| White            | White              |                    | 1DM2                                                                                                                                                                                                                                                                                                                                                                                                                                                                                                                                                                                                                                                                                                                                                                                                                                                                                                                                                                                                                                                                                                                                                                                                                                                                                                                                                                                                                                                                                                                                                                                                                                                                                                                                                                                                                                                                                                                                                                                                                                                                                                                                                                                                                                                                                                                                                                                                                                                                                                                                                   |                                                                                                       |                                        |  |
| White            | White              |                    | 1DM3                                                                                                                                                                                                                                                                                                                                                                                                                                                                                                                                                                                                                                                                                                                                                                                                                                                                                                                                                                                                                                                                                                                                                                                                                                                                                                                                                                                                                                                                                                                                                                                                                                                                                                                                                                                                                                                                                                                                                                                                                                                                                                                                                                                                                                                                                                                                                                                                                                                                                                                                                   |                                                                                                       |                                        |  |
| Black            | Gray               |                    |                                                                                                                                                                                                                                                                                                                                                                                                                                                                                                                                                                                                                                                                                                                                                                                                                                                                                                                                                                                                                                                                                                                                                                                                                                                                                                                                                                                                                                                                                                                                                                                                                                                                                                                                                                                                                                                                                                                                                                                                                                                                                                                                                                                                                                                                                                                                                                                                                                                                                                                                                        | 1DM18                                                                                                 |                                        |  |
| Red              | Gray               |                    |                                                                                                                                                                                                                                                                                                                                                                                                                                                                                                                                                                                                                                                                                                                                                                                                                                                                                                                                                                                                                                                                                                                                                                                                                                                                                                                                                                                                                                                                                                                                                                                                                                                                                                                                                                                                                                                                                                                                                                                                                                                                                                                                                                                                                                                                                                                                                                                                                                                                                                                                                        | 1DM19                                                                                                 |                                        |  |
| White            | White              |                    |                                                                                                                                                                                                                                                                                                                                                                                                                                                                                                                                                                                                                                                                                                                                                                                                                                                                                                                                                                                                                                                                                                                                                                                                                                                                                                                                                                                                                                                                                                                                                                                                                                                                                                                                                                                                                                                                                                                                                                                                                                                                                                                                                                                                                                                                                                                                                                                                                                                                                                                                                        |                                                                                                       | 1DM21                                  |  |
| White            | White              |                    |                                                                                                                                                                                                                                                                                                                                                                                                                                                                                                                                                                                                                                                                                                                                                                                                                                                                                                                                                                                                                                                                                                                                                                                                                                                                                                                                                                                                                                                                                                                                                                                                                                                                                                                                                                                                                                                                                                                                                                                                                                                                                                                                                                                                                                                                                                                                                                                                                                                                                                                                                        |                                                                                                       | 1DM38                                  |  |