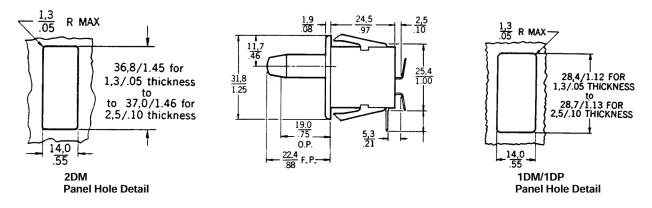

#### MOUNTING DIMENSIONS

#### 1DM1, 1DM2, 1DM3 DIMENSIONS

#### 1DM18, 1DM19 DIMENSIONS

R.06

(3X .25)

-.045 - .100 THICK MOUNTING PANEL (SEE PANEL HOLE DETAIL)

c

0

#### 1DM21, 1DM38 DIMENSIONS

68

+

0

.120 MAX FULL OVERTRAVEL POSITION

.3554.060 OPERATING POSITION-.45 FREE POSITION-

1

#### 1DM301, 2DM301 DIMENSIONS

440 .010

3X .188 X .020 QUICK CONNECT TERMINAL

**1DM401 DIMENSIONS** 

#### **2DM1 DIMENSIONS**

#### **2DM409 DIMENSIONS**

CONNECT TERMINAL

.4401.010

#### **1DP5 DIMENSIONS**

#### **1DP801 DIMENSIONS**

0

0