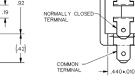

#### **POSSIBLE VARIATIONS**

In addition to the standard quick-connect 4,78 mm x 0,51 mm [0.188 in x 0.020 in] terminals, angled forms and 6,35 mm x 0,81 mm [0.25 in x 0.032 in] terminals can be provided. DM plungers and faceplates are available in any combination of white, black, gray, or red.