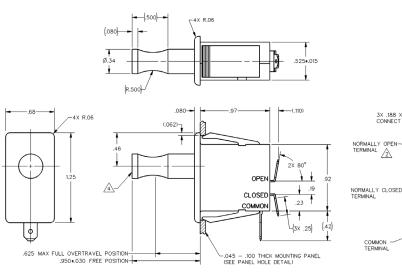

#### MOUNTING DIMENSIONS

#### **POSSIBLE VARIATIONS**

In addition to the standard quick-connect 4,78 mm x 0,51 mm [0.188 in x 0.020 in] terminals, angled forms and 6,35 mm x 0,81 mm [0.25 in x 0.032 in] terminals can be provided. DM plungers and faceplates are available in any combination of white, black, gray, or red.