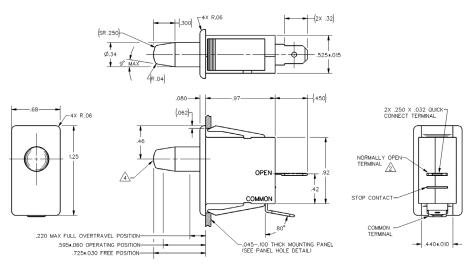

#### MOUNTING DIMENSIONS

#### **POSSIBLE VARIATIONS**

In addition to the standard quick-connect 4,78 mm x 0,51 mm [0.188 in x 0.020 in] terminals, angled forms and 6,35 mm x 0,81 mm [0.25 in x 0.032 in] terminals can be provided. DM plungers and faceplates are available in any combination of white, black, gray, or red.

Momentary

Alternate

Action

Momentary

Momentary

Pull-to-Cheat

|                    |                    | DP Series                                                                      | DP Series                             |
|--------------------|--------------------|--------------------------------------------------------------------------------|---------------------------------------|
|                    | Description        | 10M T20<br>MCO STRC<br>MCO STRC<br>MCO STANCE<br>10 F / Jan Jan<br>M Pl County |                                       |
|                    | Free position      | 22,4 mm [0.88 in]                                                              | 11,4 mm [0.45 in]                     |
|                    | Operating position | 15,1 mm ±1,5 mm<br>[0.595 in ±0.06 in]                                         | 9,0 mm ±1,5 mm<br>[0.355 in ±0.06 in] |
|                    | Overtravel         | 9,53 mm [0.375 in]                                                             | 3,0 mm [0.12 in]                      |
|                    | Operating force    | 4,45 N [16 oz]                                                                 | 6,67 N [24 oz]                        |
|                    | Release force      | 0.83 N [3 oz]                                                                  | 0.83 N [3 oz]                         |
| Faceplate<br>color |                    |                                                                                |                                       |
| White              |                    | 1DP5                                                                           |                                       |
| White              |                    |                                                                                | 1DP801                                |

#### **1DP5 DIMENSIONS**

#### **1DP801 DIMENSIONS**

0

0