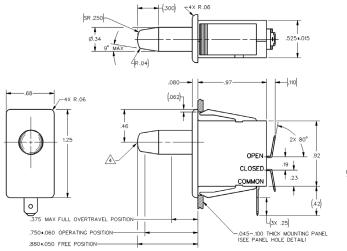

#### 1DM301, 2DM301 DIMENSIONS

440 .010

3X .188 X .020 QUICK CONNECT TERMINAL

**1DM401 DIMENSIONS** 