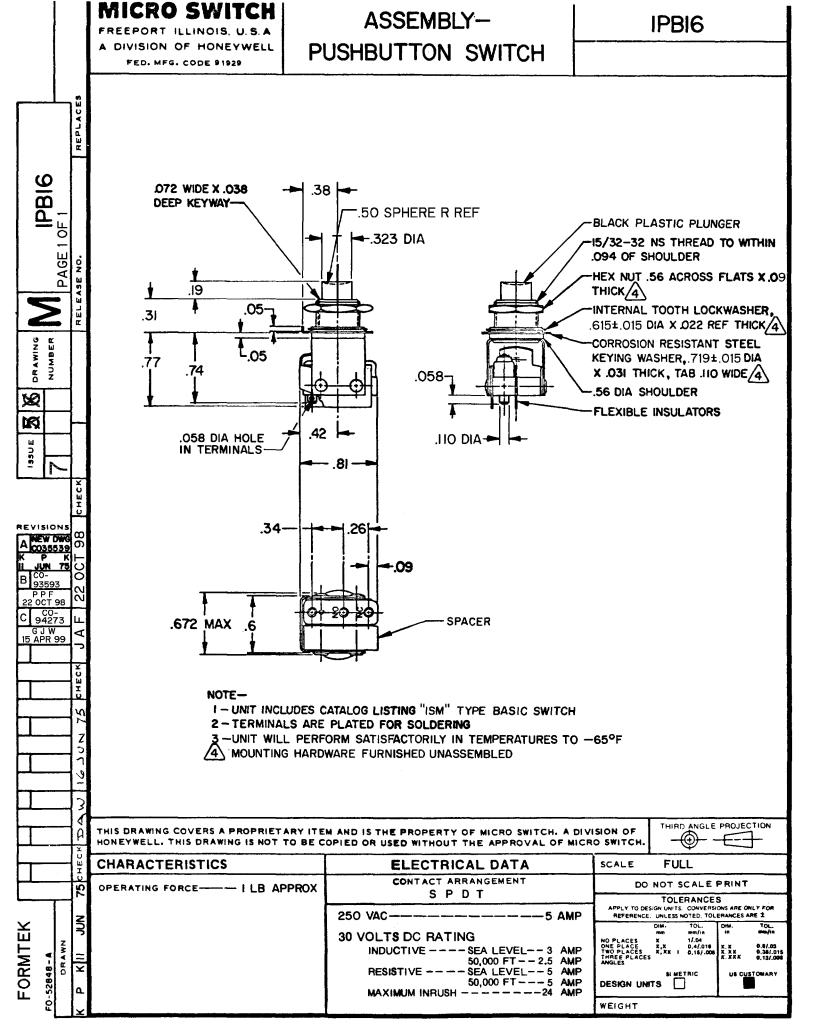

## **X-ON Electronics**

Largest Supplier of Electrical and Electronic Components

Click to view similar products for Pushbutton Switches category:

Click to view products by Honeywell manufacturer:

Other Similar products are found below:

LW1L-M1C10V-A LW2L-A1C20M-GD LW2L-M1C20M-A 60324L M7E-HRN2 67021K512 67081K512X 701PB580 719-5504-000

MDPSSGLFS 810KSV30B MML23KA3AC05K-001 MML23KW3AA01W 8418K2 8646AB6X718UL 8646ABUL FSDWH 9001KXRK

9001T8BK 9533CD4+U574+U4922 1203MRA A22EM01S A595 1202A6 12037A2ULCSA 1203A2UL ABD122N-B 1211390004

ABN111-Y 1211500044 1211580012 1212MRA 1232A6NF RA3CSH6A 1241.1183.7047 1241.2511 1241.3428 1223A2ULCSA

1223MRA 1232AX2119 1241.1183.8000 1241.1183.8029 1241.2506 1241.2606 12MA6 1301940184 RELBARF6X10(PLASTIC)

13435AG 13440AD2G25X822+U4546 13445A4GX768