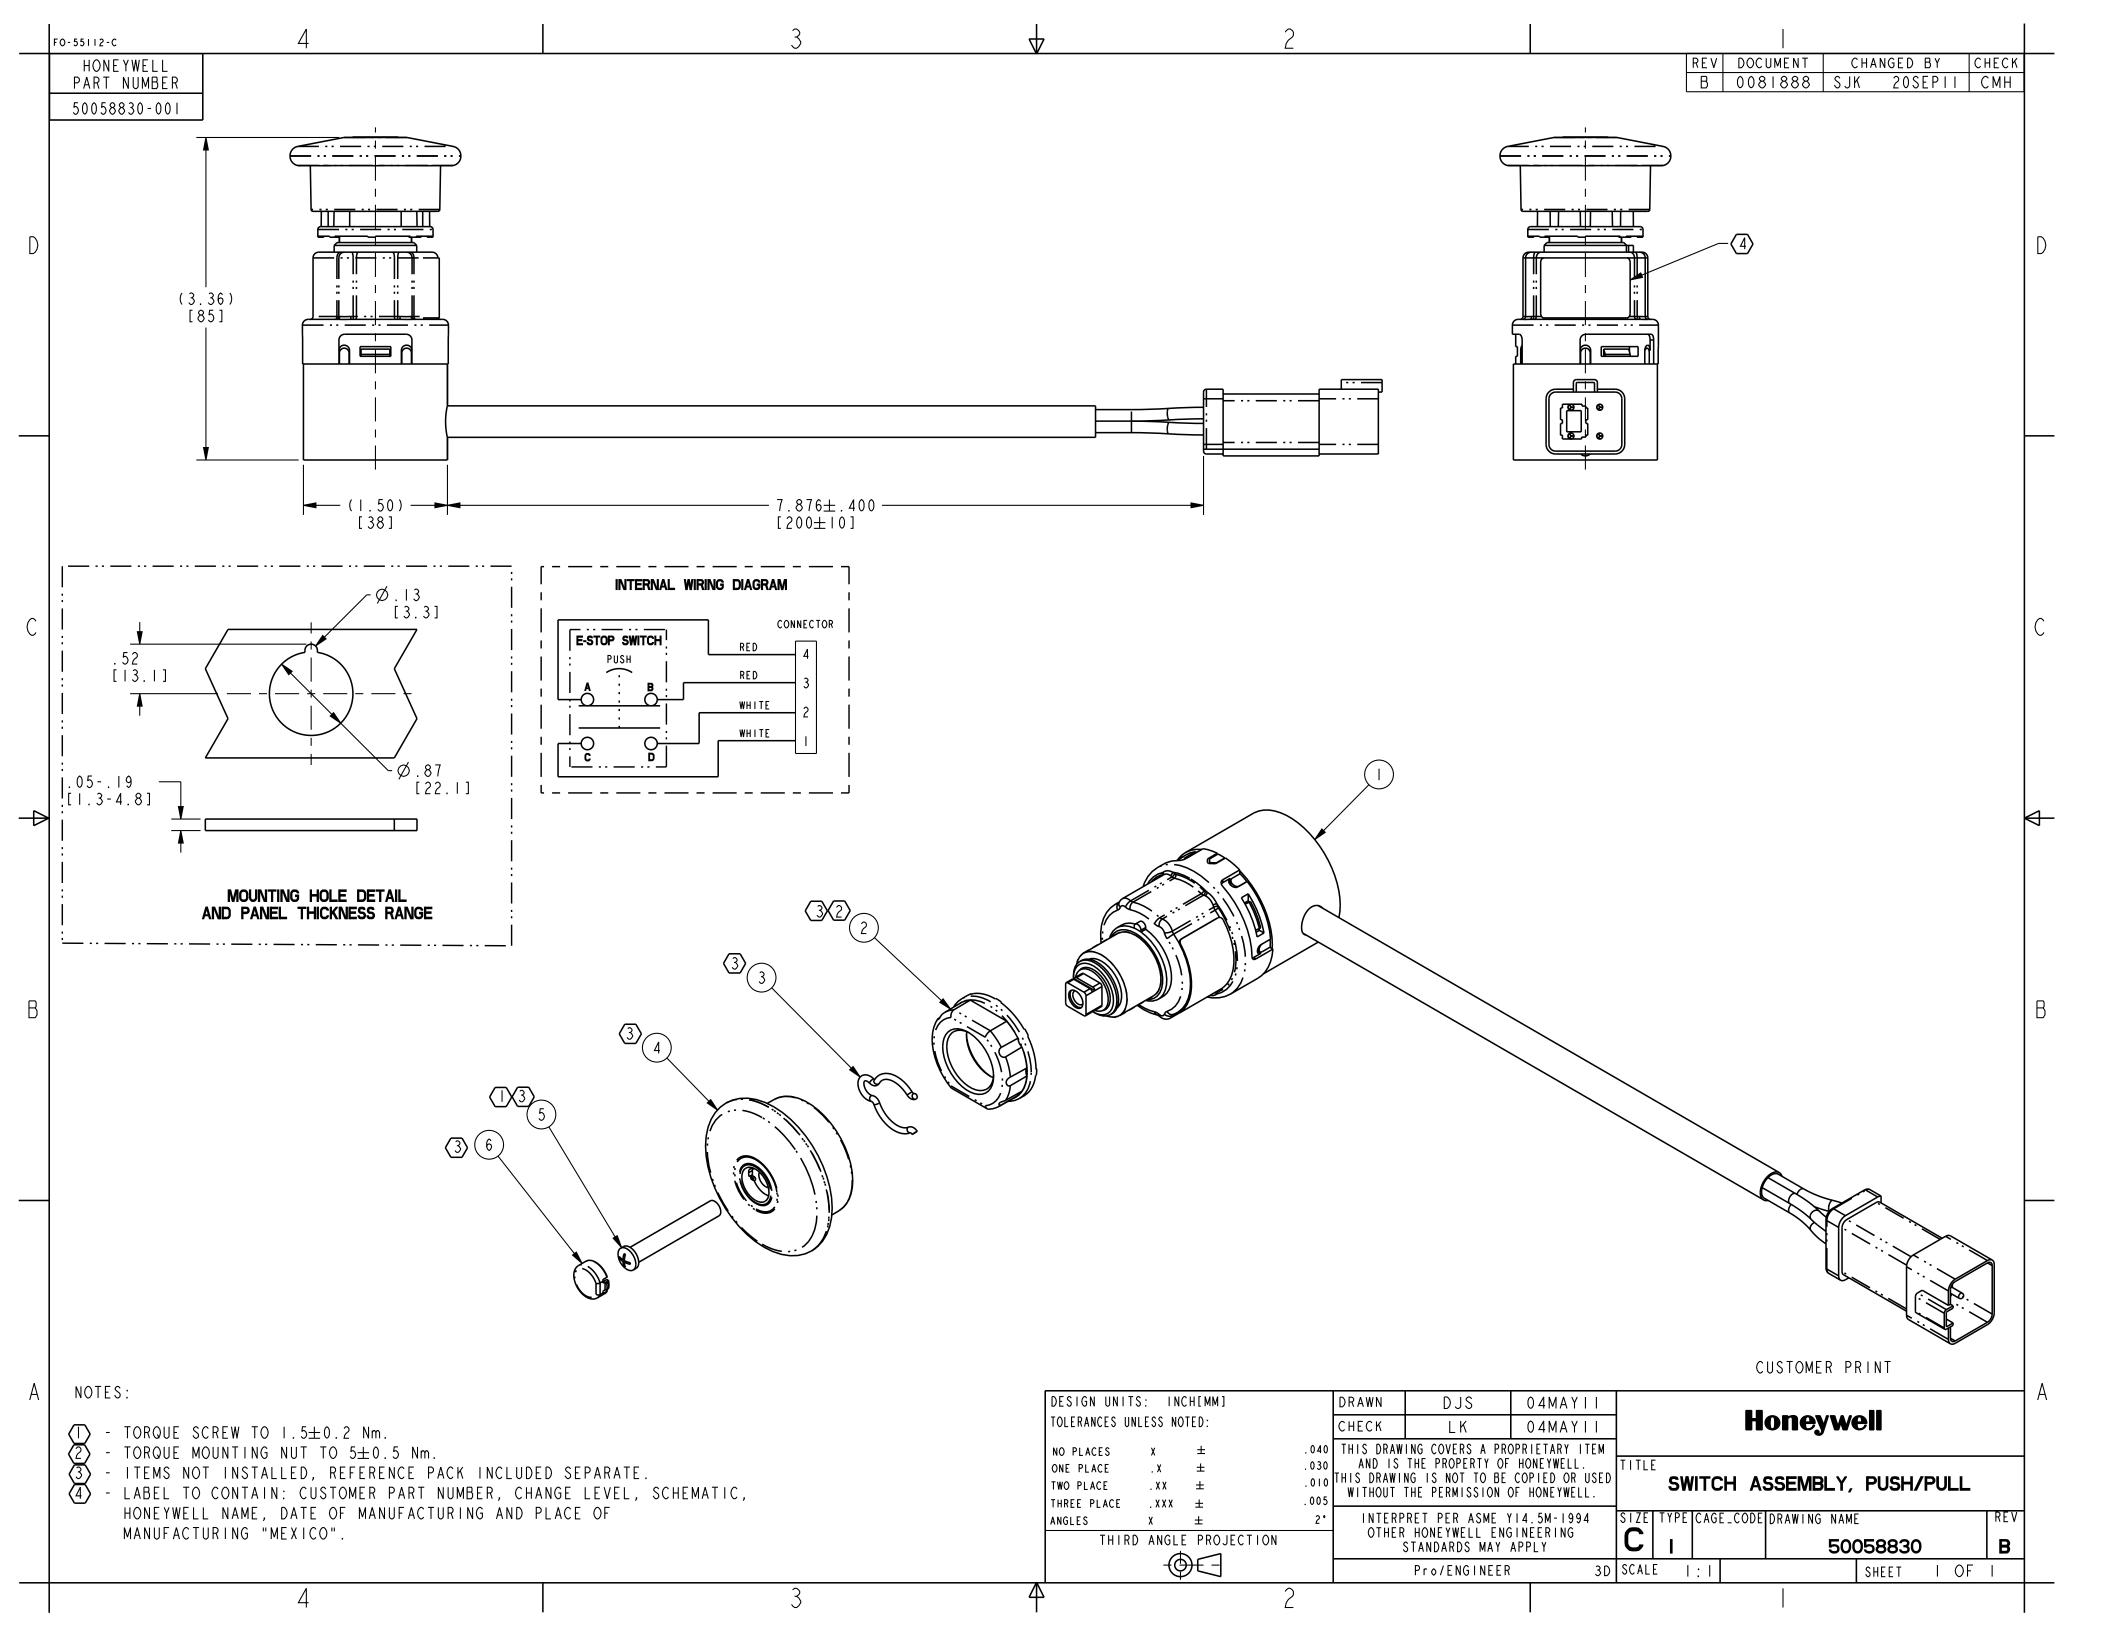

## **X-ON Electronics**

Largest Supplier of Electrical and Electronic Components

Click to view similar products for Control Switches category:

Click to view products by Honeywell manufacturer:

Other Similar products are found below :

 80887-99
 80932-99
 86855-00
 88814-30
 1424293-1
 HW4S-2TC10
 89721-12
 89804-08
 SSN
 RL01801
 ASD2L20N-LVO
 50051857-17

 50099156-001-05
 51.155R-15200
 50058920-26
 CP-FA51
 CP-FA49
 ACCU-SC/L-3000
 PP9M
 PP86GA
 PP74G
 PP73M
 PP73G

 PP71G
 PP6G
 PP62G
 PP58BL
 PP56G
 PP86GB
 PP77GA
 PP76G
 PP46G
 PP41M
 PP40G
 PP32G
 RD-20
 PP23M

 PP14M
 PP12G
 RD-40
 PORTAPRO
 PNB-2005
 3057.0012
 CV-075
 CV-140SB
 CV-150