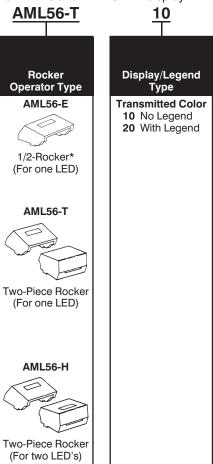

#### **AML56 ORDER GUIDE**

For AML16 and AML26 LED display.

#### Example: AML56-T10RB

Two-piece rocker; with LED window in one side, transmitted color, no legend; red (LED side) and blue (non-LED side).

| R<br>T                                               | <u>В</u><br>Т                                        |  |  |  |  |  |  |  |  |  |
|------------------------------------------------------|------------------------------------------------------|--|--|--|--|--|--|--|--|--|
| Rocker Color –                                       | See Notes Below                                      |  |  |  |  |  |  |  |  |  |
| 1/2-rocker<br>or LED side of<br>two-piece rockers    | Other side of two piece rockers                      |  |  |  |  |  |  |  |  |  |
| R Red Y Yellow G Green B Blue W White K Black L Gray | R Red Y Yellow G Green B Blue W White K Black L Gray |  |  |  |  |  |  |  |  |  |