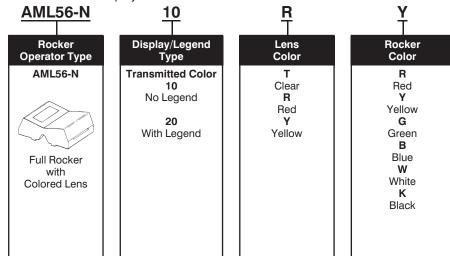

#### **AML56 ROCKER OPERATOR ORDER GUIDE**

For AML36 neon display.

AML56-N rockers have a colored lenticular lens window which extends over the neon lamp.

Example: AML56-N10RY

Full rocker; with transmitted color, no legend; yellow rocker and red lens.

#### Example: AML56-T10RB

Two-piece rocker; with LED window in one side, transmitted color, no legend; red (LED side) and blue (non-LED side).

| R<br>T                                               | <u>В</u><br>Т                                        |  |  |  |  |  |  |  |  |  |
|------------------------------------------------------|------------------------------------------------------|--|--|--|--|--|--|--|--|--|
| Rocker Color –                                       | See Notes Below                                      |  |  |  |  |  |  |  |  |  |
| 1/2-rocker<br>or LED side of<br>two-piece rockers    | Other side of two piece rockers                      |  |  |  |  |  |  |  |  |  |
| R Red Y Yellow G Green B Blue W White K Black L Gray | R Red Y Yellow G Green B Blue W White K Black L Gray |  |  |  |  |  |  |  |  |  |

- \* Notes:
- Only one color code letter is necessary for AML56-E 1/2-rockers. AML56-E, -T, and -H rockers have an open window which allows LEDs to be flush with the rocker surface.
- <sup>2</sup> To order a 1/2-rocker without the LED "window," specify an AML54-E listing from the previous page.