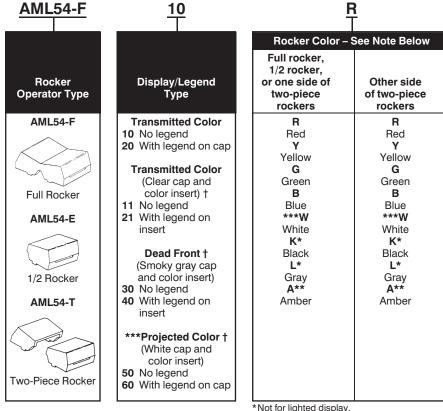

AML54 ROCKER OPERATOR ORDER GUIDE (All possible color combinations may not be available.)

For AML14, AML24, AML34 incandescent or non-lighted display.

NOTE: AML54-F10 and AML54-F20 are one-piece, one-color full rockers. Thus only one color code letter is necessary when ordering. Include a two letter code for all other AML54-E (and AML54-T) catalog listings.

- \*Not for lighted display.
  \*\*Not available with projected color or dead
- Insert is clear for projected color when "W"
- †Not available for use with AML34 power switches.

#### Example: AML54-F10R

Full rocker; with transmitted color, no legend; red.