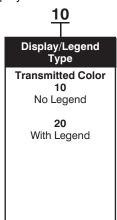

### AML55 PADDLE SWITCH COVER ORDER GUIDE (All possible color combinations may not be available.)

For AML35 neon display.

| R<br>T            |
|-------------------|
| Lens<br>Color     |
| <b>T</b><br>Clear |
| <b>R</b><br>Red   |
|                   |
|                   |
|                   |
|                   |