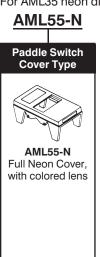

### AML55 PADDLE SWITCH COVER ORDER GUIDE (All possible color combinations may not be available.)

For AML35 neon display.

| R<br>T            |
|-------------------|
| Lens<br>Color     |
| <b>T</b><br>Clear |
| <b>R</b><br>Red   |
|                   |
|                   |
|                   |
|                   |

AML55-N covers have a colored lenticular lens window which extends over the neon lamp.