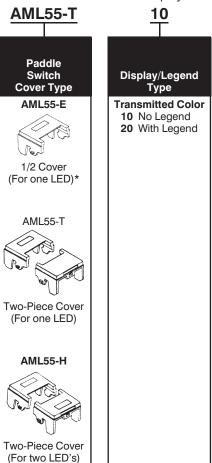

## Covers for Paddle Switches

**AML55 PADDLE SWITCH COVER ORDER GUIDE** (All possible color combinations may not be available.)

For AML15 and AML25 LED display.

AML55-E, -T, and -H covers have an open window which allows LED's to be flush with the cover surface.

- \* Notes
- <sup>1</sup> Only one color code letter is necessary for AML55-E 1/2 covers.
- <sup>2</sup> To order a 1/2-cover without the LED "window," specify an AML53-E listing from the previous page.

### Example: AML55-T10YR

Two-piece cover; with LED window in one side, transmitted color, no legend; yellow (LED side) and red (non-LED side).