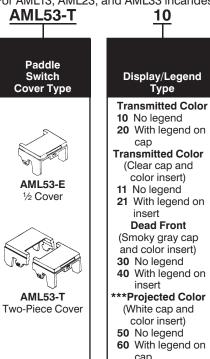

### AML53 PADDLE SWITCH COVER ORDER GUIDE (All possible color combinations may not be available.)

For AML13, AML23, and AML33 incandescent or non-lighted display.

|                                                                              | Cov                                                              | er Color                                       |                                                                                                                                                                                                                                                                                                                                                                                                                                                                                                                                                                                                                                                                                                                                                                                                                                                                                                                                                                                                                                                                                                                                                                                                                                                                                                                                                                                                                                                                                                                                                                                                                                                                                                                                                                                                                                                                                                                                                                                                                                                                                                                                |  |  |  |  |
|------------------------------------------------------------------------------|------------------------------------------------------------------|------------------------------------------------|--------------------------------------------------------------------------------------------------------------------------------------------------------------------------------------------------------------------------------------------------------------------------------------------------------------------------------------------------------------------------------------------------------------------------------------------------------------------------------------------------------------------------------------------------------------------------------------------------------------------------------------------------------------------------------------------------------------------------------------------------------------------------------------------------------------------------------------------------------------------------------------------------------------------------------------------------------------------------------------------------------------------------------------------------------------------------------------------------------------------------------------------------------------------------------------------------------------------------------------------------------------------------------------------------------------------------------------------------------------------------------------------------------------------------------------------------------------------------------------------------------------------------------------------------------------------------------------------------------------------------------------------------------------------------------------------------------------------------------------------------------------------------------------------------------------------------------------------------------------------------------------------------------------------------------------------------------------------------------------------------------------------------------------------------------------------------------------------------------------------------------|--|--|--|--|
| ½ co<br>or one<br>two-pied                                                   | side of                                                          | Other side of<br>two-piece cover<br>(see note) |                                                                                                                                                                                                                                                                                                                                                                                                                                                                                                                                                                                                                                                                                                                                                                                                                                                                                                                                                                                                                                                                                                                                                                                                                                                                                                                                                                                                                                                                                                                                                                                                                                                                                                                                                                                                                                                                                                                                                                                                                                                                                                                                |  |  |  |  |
| Re<br>Re<br>Yel<br>Gree<br>E<br>Bli<br>***<br>Wh<br>K<br>Bla<br>L<br>Gr<br>A | ed<br>/<br>low<br>Seen<br>3<br>ue<br>*W<br>iite<br>*<br>uck<br>* | FREE Yell Gree EBIO *** Wh K Bla L Gra A*      | ed flow abeen seen seen with the with t |  |  |  |  |

Note: Only one color code letter is necessary when ordering ½ covers.

Example: AML53-T10RG

Two-piece cover; with transmitted color,

no legend; red and green.

\*Not for lighted display.

\*\*Not available with projected color.

\*\*\*Insert is clear for projected color when "W"