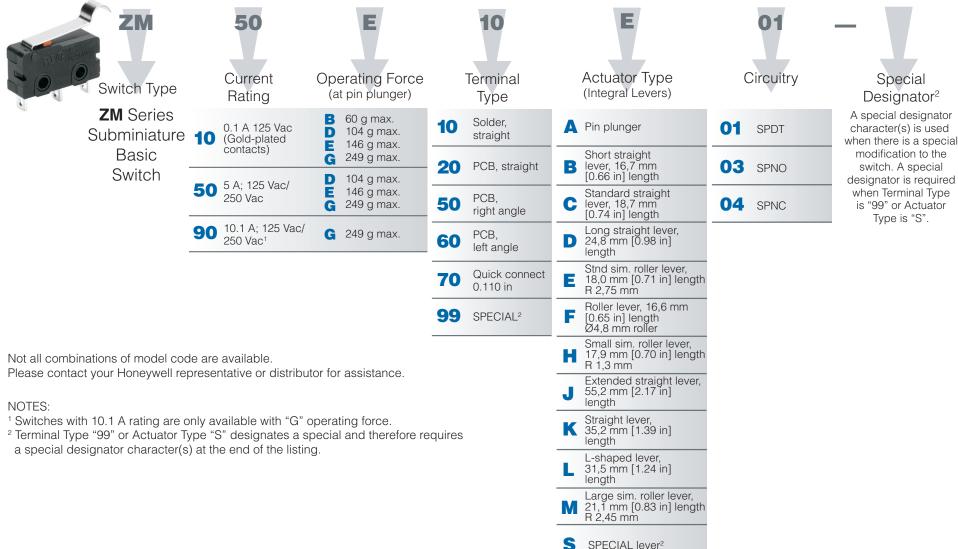

## MICRO SWITCH<sup>™</sup> ZM Series Subminiature Switch Product Nomenclature

Honeywell

For example, a **ZM50E10E01** part number would define a MICRO SWITCH<sup>™</sup> ZM Series subminiature switch with a simulated roller lever, rated at 5 A, SPDT, 146 g max. operating force, and straight solder terminals