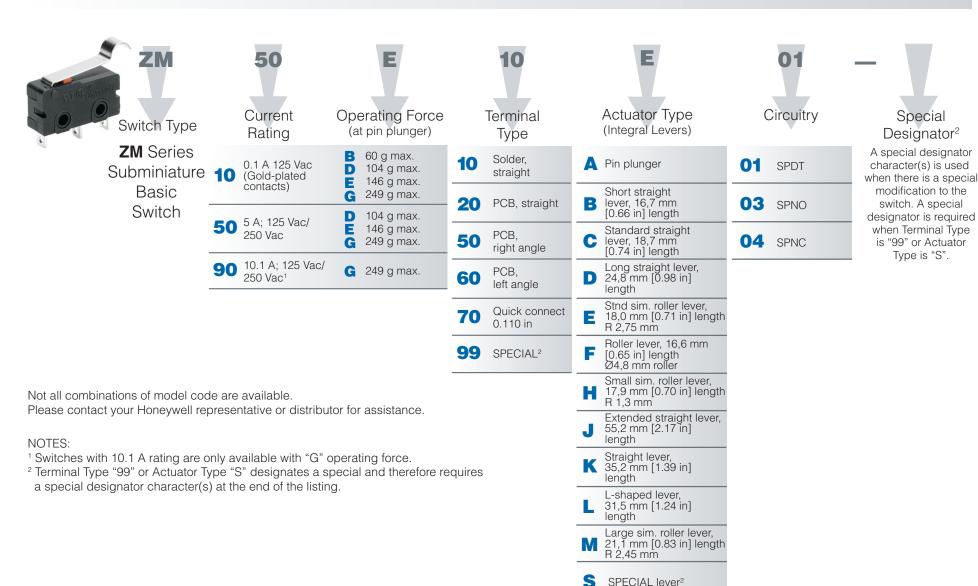

## MICRO SWITCH™ ZM Series Subminiature Switch **Product Nomenclature**

Special

Designator<sup>2</sup>

modification to the

switch. A special

is "99" or Actuator

Type is "S".

For example, a **ZM50E10E01** part number would define a MICRO SWITCH™ ZM Series subminiature switch with a simulated roller lever, rated at 5 A, SPDT, 146 g max. operating force, and straight solder terminals