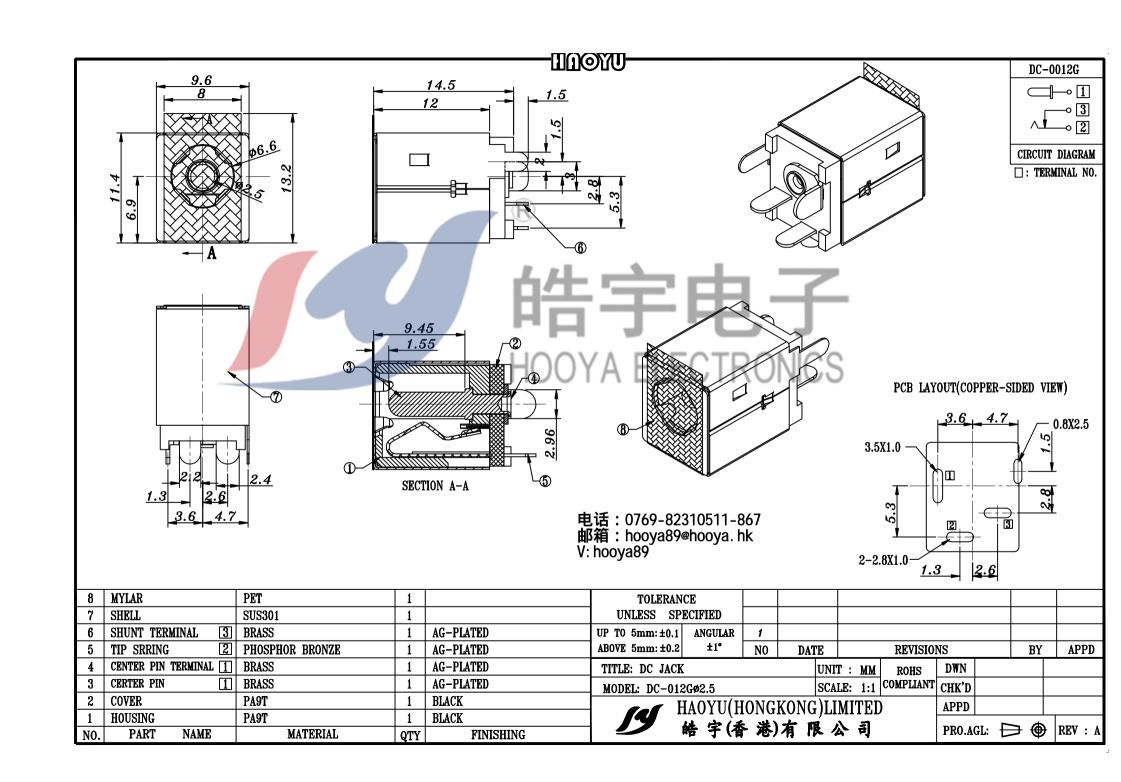

## **X-ON Electronics**

Largest Supplier of Electrical and Electronic Components

Click to view similar products for DC Power Connectors category:

Click to view products by HOOYA manufacturer:

Other Similar products are found below:

KLDX-SMT-0202-BPTR 171-0722-E K596 KLD-0201-BC 4C6831AX 10073976-112LF LCB60PW-M LCB30PW-M LCB60PB-M LCC30PB-M LCB50PW-M LCB50-F LCC30-M LCB40PW-M LCC30PW-M LCB50-F LCB40-F LCB30-F LCC40-M LCC40PB-M LCB40PB-M LCB40PB-M LCC40-F LCB60-M LCC40PW-M LCB50PB-M DC-002-100 DC-031A-130 DC-031A-100 DC-003A-130 DC-045-130 DC-192-130 DC-033-130 DC-011-100 DC-002F-130 DC-002-130 DB-14-2F DC-183B DC-060-04A DC-099-200 DC-015-250-A DC-016-200-A DC-005A-200 DC-044A-200 DC-088-200 DC-022A-200 DC-038-150 DC-012A-250 DC-005C-130 DC-012A-200