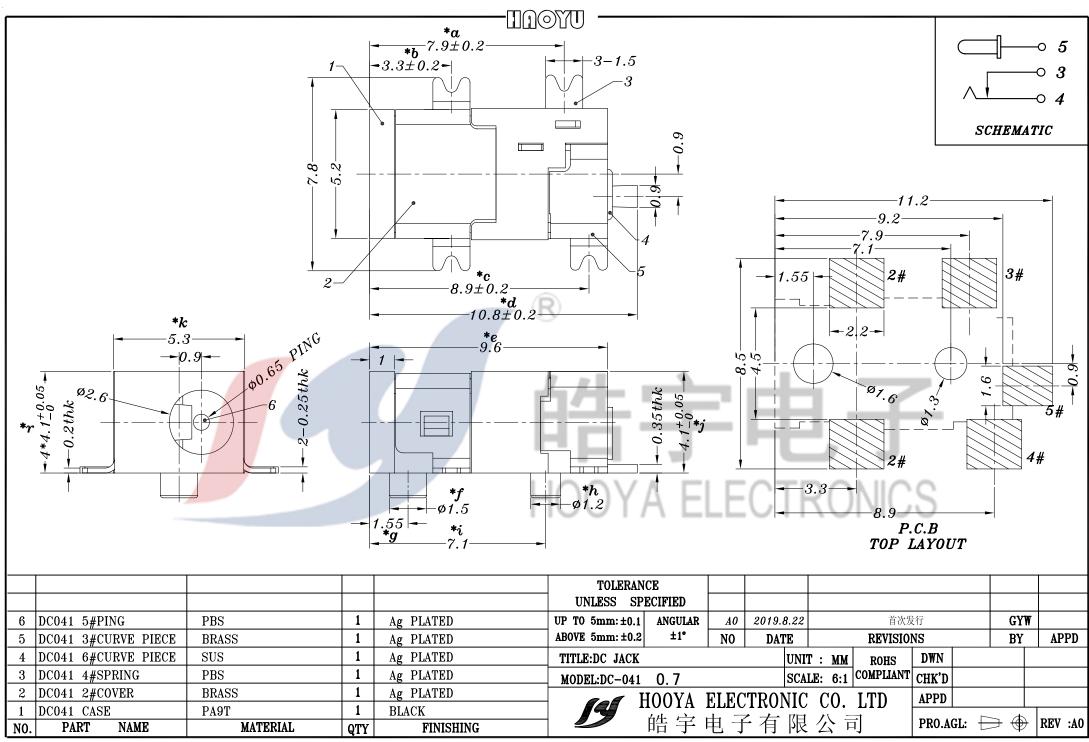

## **X-ON Electronics**

Largest Supplier of Electrical and Electronic Components

Click to view similar products for DC Power Connectors category:

Click to view products by HOOYA manufacturer:

Other Similar products are found below :

 KLDX-SMT-0202-BPTR
 171-0722-E
 K596
 KLD-0201-BC
 4C6831AX
 10073976-112LF
 LCB60PW-M
 LCB30PW-M
 LCB60PB-M

 LCC30PB-M
 LCB50PW-M
 LCB50-M
 LCB60-F
 LCC30-M
 LCB40PW-M
 LCC30PW-M
 LCB50-F
 LCB30-F
 LCC40-M

 LCC40PB-M
 LCB40PB-M
 LCC40-F
 LCB60-M
 LCC40PW-M
 LCB50PB-M
 DC-031A-130
 DC-031A-100
 DC-003A-130

 DC-045-130
 DC-192-130
 DC-033-130
 DC-011-100
 DC-002F-130
 DC-02-130
 DB-14-2F
 DC-183B
 DC-060-04A
 DC-099-200
 DC-015 

 250-A
 DC-016-200-A
 DC-005A-200
 DC-044A-200
 DC-022A-200
 DC-038-150
 DC-012A-250
 DC-012A-200