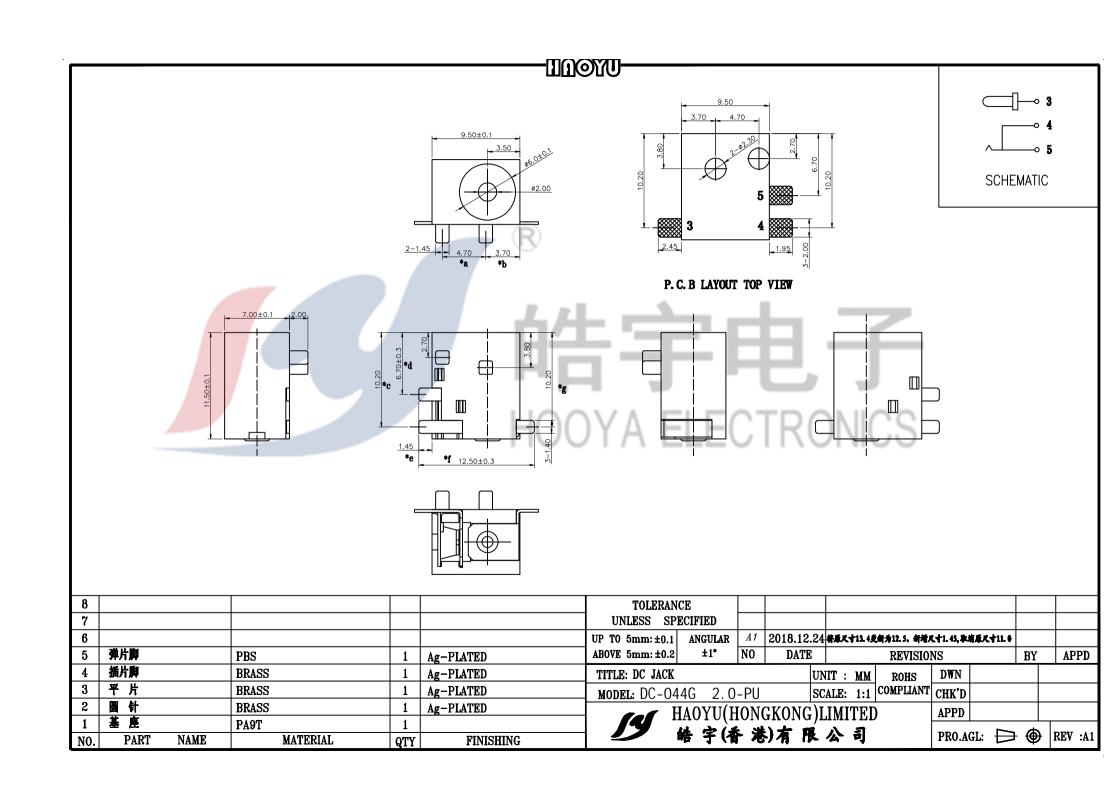

## **X-ON Electronics**

Largest Supplier of Electrical and Electronic Components

Click to view similar products for DC Power Connectors category:

Click to view products by HOOYA manufacturer:

Other Similar products are found below:

KLDX-SMT-0202-BPTR 171-0722-E K596 KLD-0201-BC 4C6831AX 10073976-112LF LCB60PW-M LCB30PW-M LCB60PB-M LCC30PB-M LCB50PW-M LCB50-F LCC30-M LCB40PW-M LCC30PW-M LCB50-F LCB40-F LCB30-F LCC40-M LCC40PB-M LCB40PB-M LCB40PB-M LCC40-F LCB60-M LCC40PW-M LCB50PB-M DC-002-100 DC-031A-130 DC-031A-100 DC-003A-130 DC-045-130 DC-192-130 DC-033-130 DC-011-100 DC-002F-130 DC-002-130 DB-14-2F DC-183B DC-060-04A DC-099-200 DC-015-250-A DC-016-200-A DC-005A-200 DC-044A-200 DC-088-200 DC-022A-200 DC-038-150 DC-012A-250 DC-005C-130 DC-012A-200