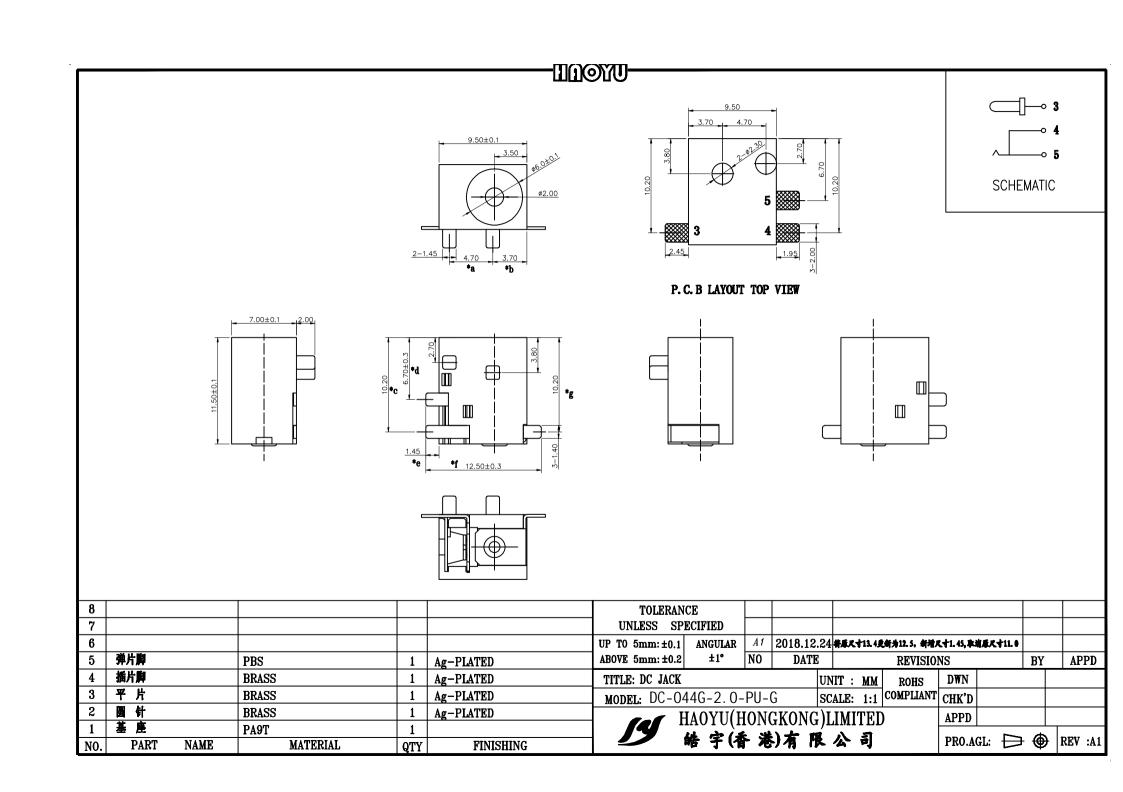

## **X-ON Electronics**

Largest Supplier of Electrical and Electronic Components

Click to view similar products for DC Power Connectors category:

Click to view products by HOOYA manufacturer:

Other Similar products are found below:

KLDX-SMT-0202-BPTR 171-0722-E K596 KLD-0201-BC 4C6831AX 10073976-112LF LCB60PW-M LCB30PW-M LCB60PB-M LCC30PB-M LCB50PW-M LCB50-F LCC30-M LCB40PW-M LCC30PW-M LCB50-F LCB40-F LCB30-F LCC40-M LCC40PB-M LCB40PB-M LCB40PB-M LCC40-F LCB60-M LCC40PW-M LCB50PB-M DC-002-100 DC-031A-130 DC-031A-100 DC-003A-130 DC-045-130 DC-192-130 DC-033-130 DC-011-100 DC-002F-130 DC-002-130 DB-14-2F DC-183B DC-060-04A DC-099-200 DC-015-250-A DC-016-200-A DC-005A-200 DC-044A-200 DC-088-200 DC-022A-200 DC-038-150 DC-012A-250 DC-005C-130 DC-012A-200