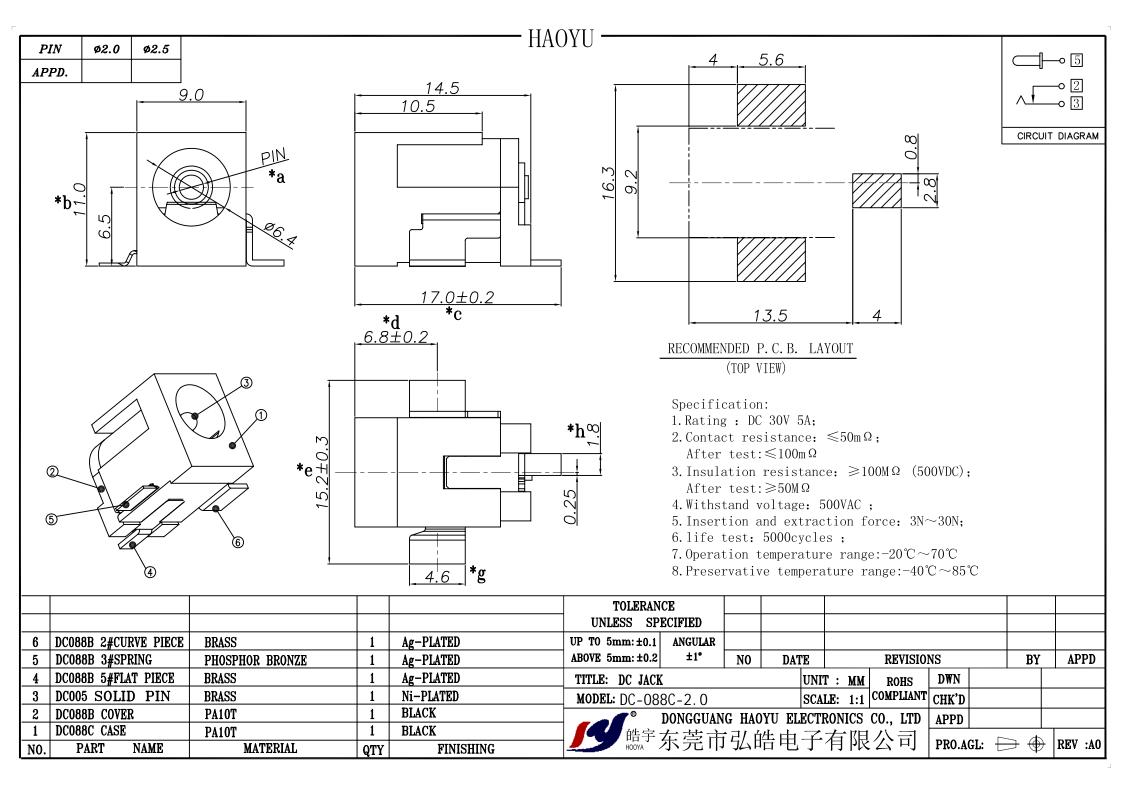

## **X-ON Electronics**

Largest Supplier of Electrical and Electronic Components

Click to view similar products for DC Power Connectors category:

Click to view products by HOOYA manufacturer:

Other Similar products are found below:

KLDX-SMT-0202-BPTR 171-0722-E K596 KLD-0201-BC 4C6831AX 10073976-112LF LCB60PW-M LCB30PW-M LCB60PB-M LCC30PB-M LCB50PW-M LCB50-F LCC30-M LCB40PW-M LCC30PW-M LCB50-F LCB40-F LCB30-F LCC40-M LCC40PB-M LCB40PB-M LCB40PB-M LCC40-F LCB60-M LCC40PW-M LCB50PB-M DC-002-100 DC-031A-130 DC-031A-100 DC-003A-130 DC-045-130 DC-192-130 DC-033-130 DC-011-100 DC-002F-130 DC-002-130 DB-14-2F DC-183B DC-060-04A DC-099-200 DC-015-250-A DC-016-200-A DC-005A-200 DC-044A-200 DC-088-200 DC-022A-200 DC-038-150 DC-012A-250 DC-005C-130 DC-012A-200