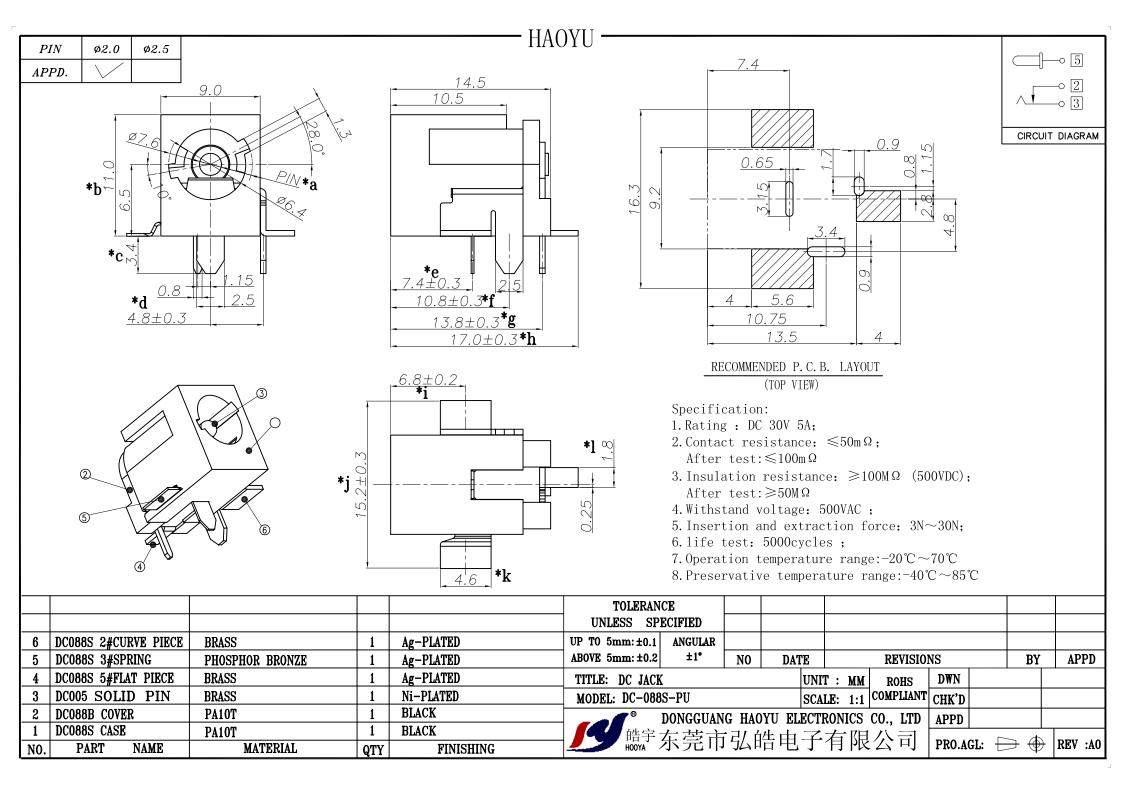

## **X-ON Electronics**

Largest Supplier of Electrical and Electronic Components

Click to view similar products for DC Power Connectors category:

Click to view products by HOOYA manufacturer:

Other Similar products are found below:

KLDX-SMT-0202-BPTR 171-0722-E K596 KLD-0201-BC 4C6831AX 10073976-112LF LCB60PW-M LCB30PW-M LCB60PB-M LCC30PB-M LCB50PW-M LCB50-F LCC30-M LCB40PW-M LCC30PW-M LCB50-F LCB40-F LCB30-F LCC40-M LCC40PB-M LCB40PB-M LCB40PB-M LCC40-F LCB60-M LCC40PW-M LCB50PB-M DC-002-100 DC-031A-130 DC-031A-100 DC-003A-130 DC-045-130 DC-192-130 DC-033-130 DC-011-100 DC-002F-130 DC-002-130 DB-14-2F DC-183B DC-060-04A DC-099-200 DC-015-250-A DC-016-200-A DC-005A-200 DC-044A-200 DC-088-200 DC-022A-200 DC-038-150 DC-012A-250 DC-005C-130 DC-012A-200