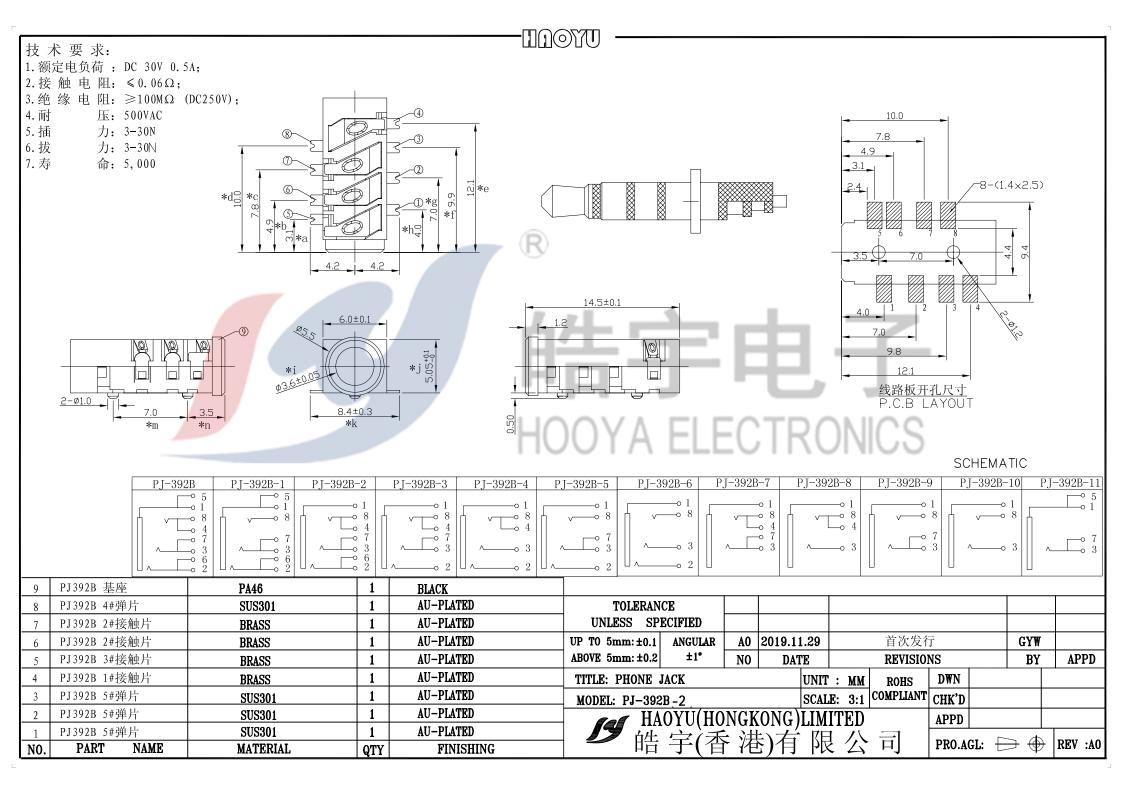

## **X-ON Electronics**

Largest Supplier of Electrical and Electronic Components

Click to view similar products for HDMI, Displayport & DVI Connectors category:

Click to view products by HOOYA manufacturer:

Other Similar products are found below:

30-1231 30-528 30-504 30-519 33DVIR-24S1B 47648-2000 2002-400 TC142X 769-103/021-000 1932649-1 CP30200GM3 67881

HAFBF HBLBH HBLBI HAFBG HAFBH HAGBF HAGBG HAGBI HAGBJ HBLBJ AABIE AABIF AABIG AABIH AABII AABIJ AABIK AABIL AACBE AACBF AACBG ABIBF ABIBG ABIBH 42154 AACBH AACBI AACBJ AACBK AACBL AAIBD AAIBF AAIBH AAIBI AANBF AANBG AANBH AANBI