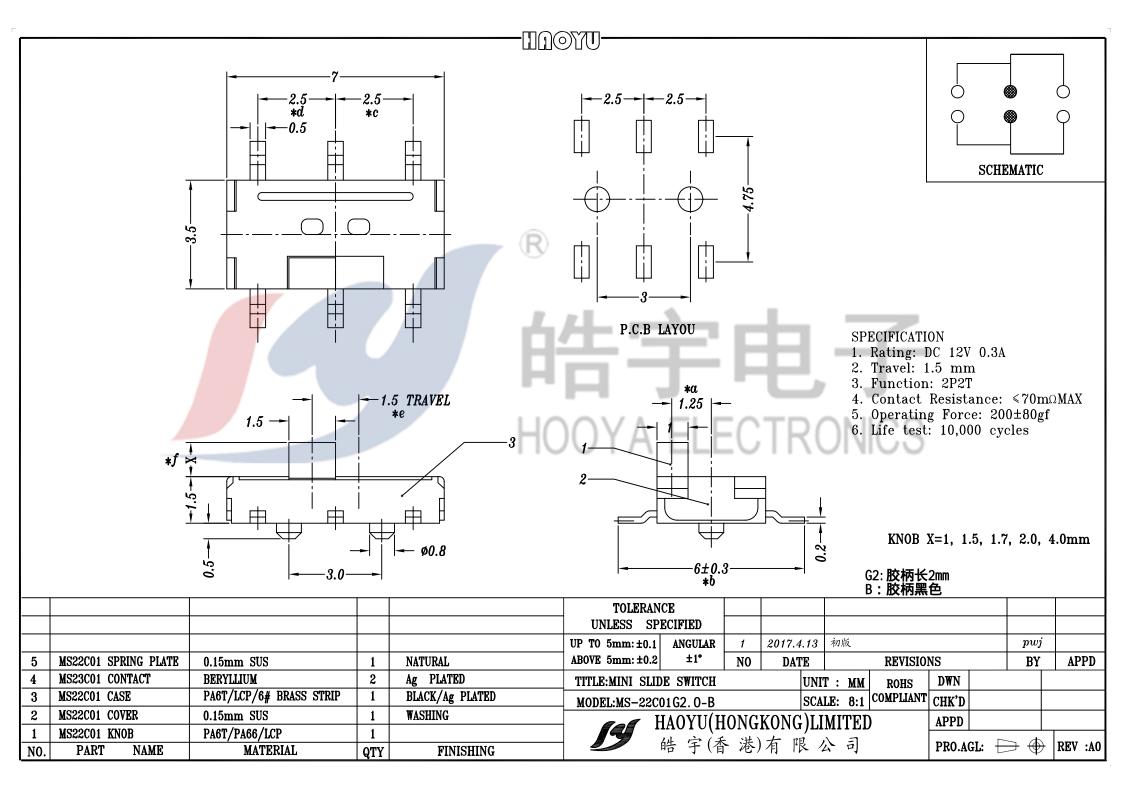

## **X-ON Electronics**

Largest Supplier of Electrical and Electronic Components

Click to view similar products for Slide Switches category:

Click to view products by HOOYA manufacturer:

Other Similar products are found below:

6-1437581-1 M43R MHS123K15D MHS133K MMD MSS12A 1825160-3 1825167-2 K232CB 25139NLDB 25449NAH 1825078-1 1825080-4 1825269-1 1825270-2 STS141RA04 T2215BEN506 GH46P000001 GH49P010001 25339NA 25436NLDH M42A TG36P000000 AYZ0202AG L203091MS02Q 4-1437581-7 X2225CR-437W 48BFSP3M2QT 1101M1S3ZB8E2 1-1437581-1 EG1218REDACTUATOR MSS2225G04 TG39W000000 MSS42G T105S1CWZBE SLB124145 SLB1280R5 SLB1340R45 25136NLDB TG39W000050 25149NAH TG36Y000050 NK236X693 GE36P000001 46204LRX EPS1PC2 C56206L1X 1977143-4 1977144-4 1977145-4