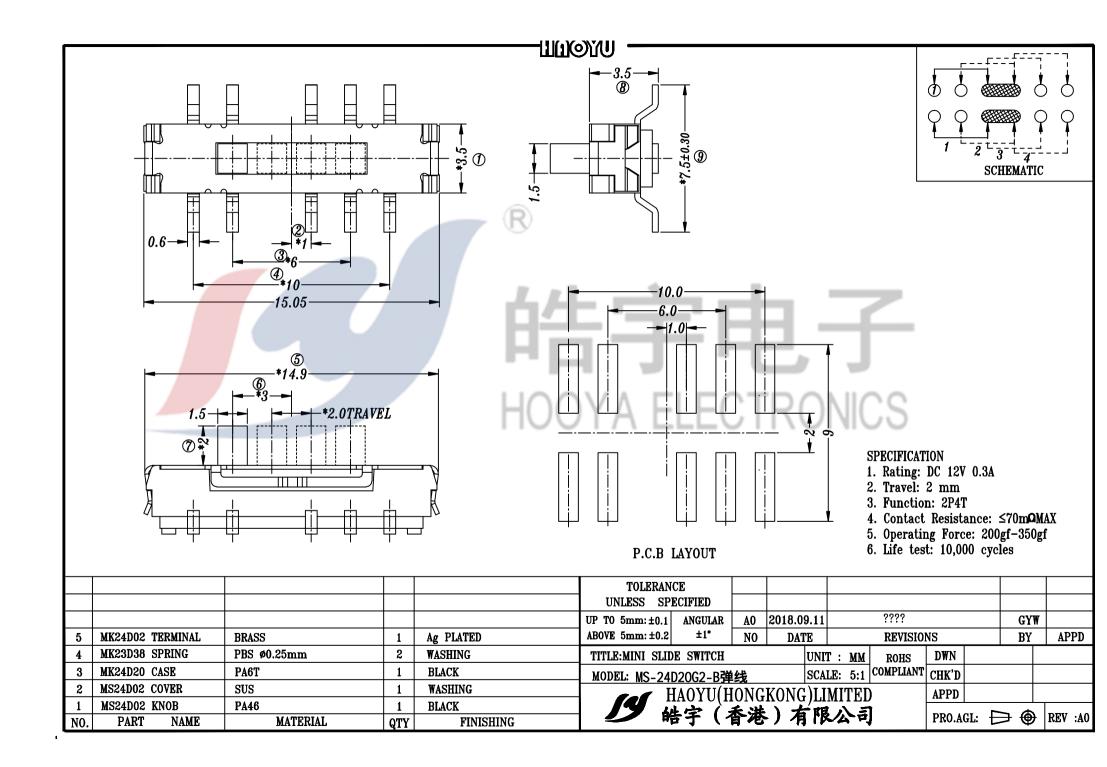

## **X-ON Electronics**

Largest Supplier of Electrical and Electronic Components

Click to view similar products for Slide Switches category:

Click to view products by HOOYA manufacturer:

Other Similar products are found below :

6-1437581-1 M43R MHS123K15D MHS133K MMD MSS12A 1825160-3 1825167-2 K232CB 25139NLDB 25449NAH 1825078-1 1825080-4 1825269-1 1825270-2 STS141RA04 T2215BEN506 GH46P000001 GH49P010001 25339NA 25436NLDH M42A TG36P000000 AYZ0202AG L203091MS02Q 4-1437581-7 X2225CR-437W 48BFSP3M2QT 1101M1S3ZB8E2 1-1437581-1 EG1218REDACTUATOR MSS2225G04 TG39W000000 MSS42G T105S1CWZBE SLB124145 SLB1280R5 SLB1340R45 25136NLDB TG39W000050 25149NAH TG36Y000050 NK236X693 GE36P000001 46204LRX EPS1PC2 C56206L1X 1977143-4 1977144-4 1977145-4