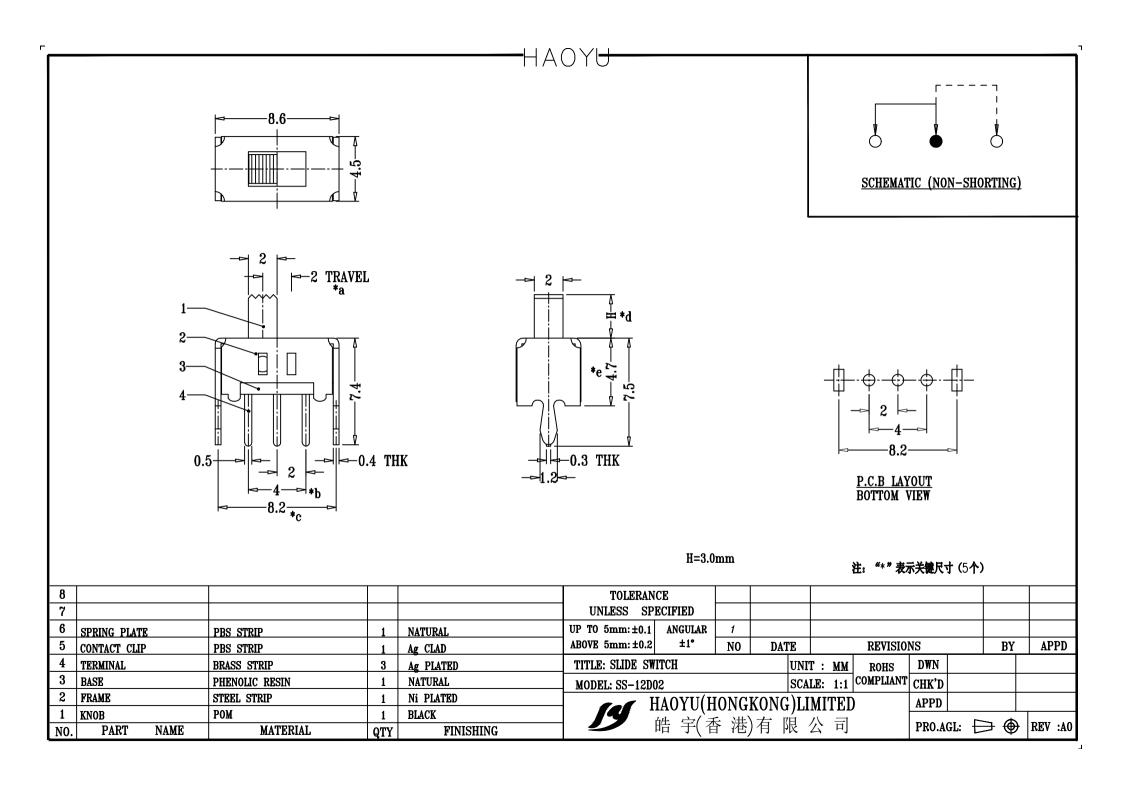

## **X-ON Electronics**

Largest Supplier of Electrical and Electronic Components

Click to view similar products for Slide Switches category:

Click to view products by HOOYA manufacturer:

Other Similar products are found below:

6-1437581-1 M43R MHS123K15D MHS133K MMD MSS12A 1825160-3 1825167-2 K232CB 25139NLDB 25449NAH 1825078-1 1825080-4 1825269-1 1825270-2 STS141RA04 T2215BEN506 GH46P000001 GH49P010001 25339NA 25436NLDH M42A TG36P000000 AYZ0202AG L203091MS02Q 4-1437581-7 X2225CR-437W 48BFSP3M2QT 1101M1S3ZB8E2 1-1437581-1 EG1218REDACTUATOR MSS2225G04 TG39W000000 MSS42G T105S1CWZBE SLB124145 SLB1280R5 SLB1340R45 25136NLDB TG39W000050 25149NAH TG36Y000050 NK236X693 GE36P000001 46204LRX EPS1PC2 C56206L1X 1977143-4 1977144-4 1977145-4