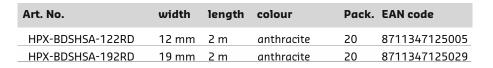

## **HSA DOUBLE SIDED TAPE**

- Double sided acrylic tape with very high adhesive strength
- Specially designed for (heavy) trims, signs, strengtheners, etc.
- Good adhesion to metal, glass and most plastics
- Repositionable