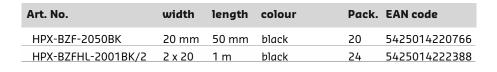

- Very strong self-adhesive Velcro tape
- Suitable for both light and heavy loads, for example: car mats, car tools, audio equipment, etc.
- Good adhesion to metal, glass, wood, ceramics and most plastics
- Also suitable for outdoor use