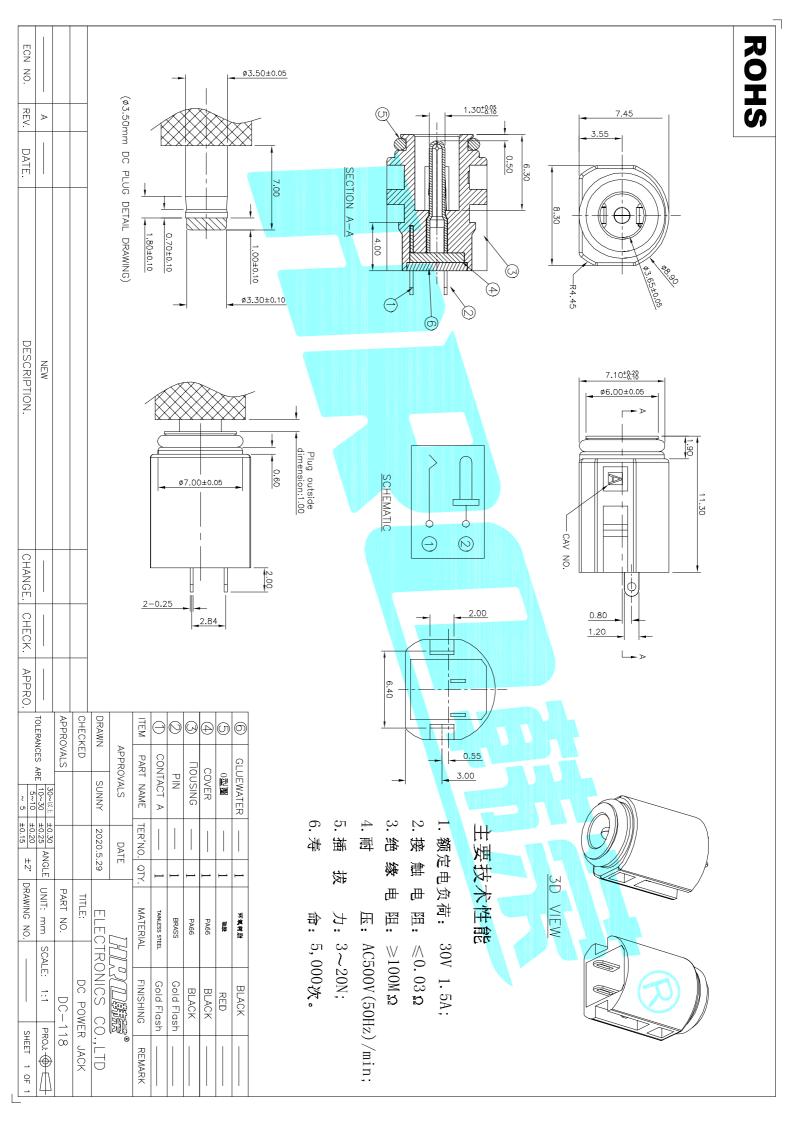

## **X-ON Electronics**

Largest Supplier of Electrical and Electronic Components

Click to view similar products for DC Power Connectors category:

Click to view products by HRO parts manufacturer:

Other Similar products are found below :

 KLDX-SMT-0202-BPTR
 171-0722-E
 K596
 KLD-0201-BC
 4C6831AX
 10073976-112LF
 LCB60PW-M
 LCB30PW-M
 LCB60PB-M

 LCC30PB-M
 LCB50PW-M
 LCB50-M
 LCB60-F
 LCC30-M
 LCB40PW-M
 LCC30PW-M
 LCB50-F
 LCB30-F
 LCC40-M

 LCC40PB-M
 LCB40PB-M
 LCC40-F
 LCB60-M
 LCC40PW-M
 LCB50PB-M
 DC-031A-130
 DC-031A-100
 DC-003A-130

 DC-045-130
 DC-192-130
 DC-033-130
 DC-011-100
 DC-002F-130
 DC-022A-200
 DC-183B
 DC-060-04A
 DC-099-200
 DC-015 

 250-A
 DC-016-200-A
 DC-005A-200
 DC-044A-200
 DC-088-200
 DC-022A-200
 DC-012A-250
 DC-012A-250
 DC-012A-200