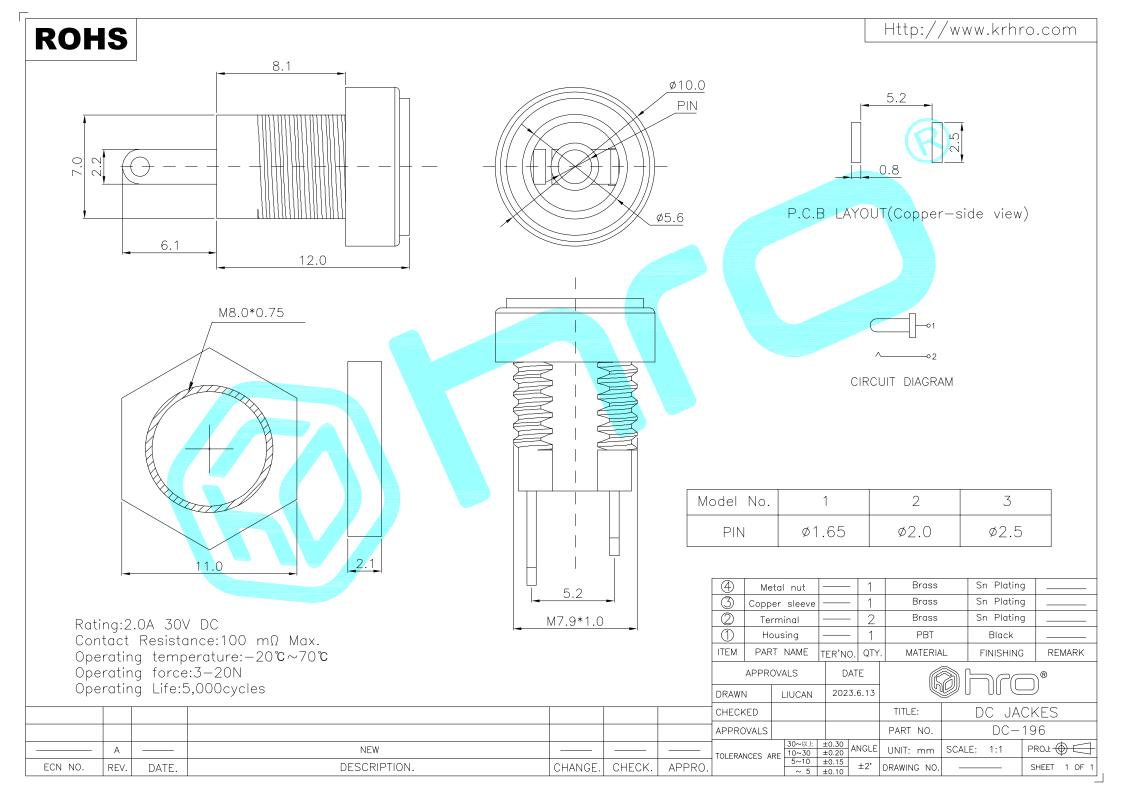

## **X-ON Electronics**

Largest Supplier of Electrical and Electronic Components

Click to view similar products for DC Power Connectors category:

Click to view products by HRO parts manufacturer:

Other Similar products are found below :

 KLDX-SMT-0202-BPTR
 171-0722-E
 K596
 KLD-0201-BC
 4C6831AX
 10073976-112LF
 LCB60PW-M
 LCB30PW-M
 LCB60PB-M

 LCC30PB-M
 LCB50PW-M
 LCB50-M
 LCB60-F
 LCC30-M
 LCB40PW-M
 LCC30PW-M
 LCB50-F
 LCB30-F
 LCC40-M

 LCC40PB-M
 LCB40PB-M
 LCC40-F
 LCB60-M
 LCC40PW-M
 LCB50PB-M
 DC-031A-130
 DC-031A-100
 DC-003A-130

 DC-045-130
 DC-192-130
 DC-033-130
 DC-011-100
 DC-002F-130
 DC-022A-200
 DC-183B
 DC-060-04A
 DC-099-200
 DC-015 

 250-A
 DC-016-200-A
 DC-005A-200
 DC-044A-200
 DC-088-200
 DC-022A-200
 DC-012A-250
 DC-012A-250
 DC-012A-200