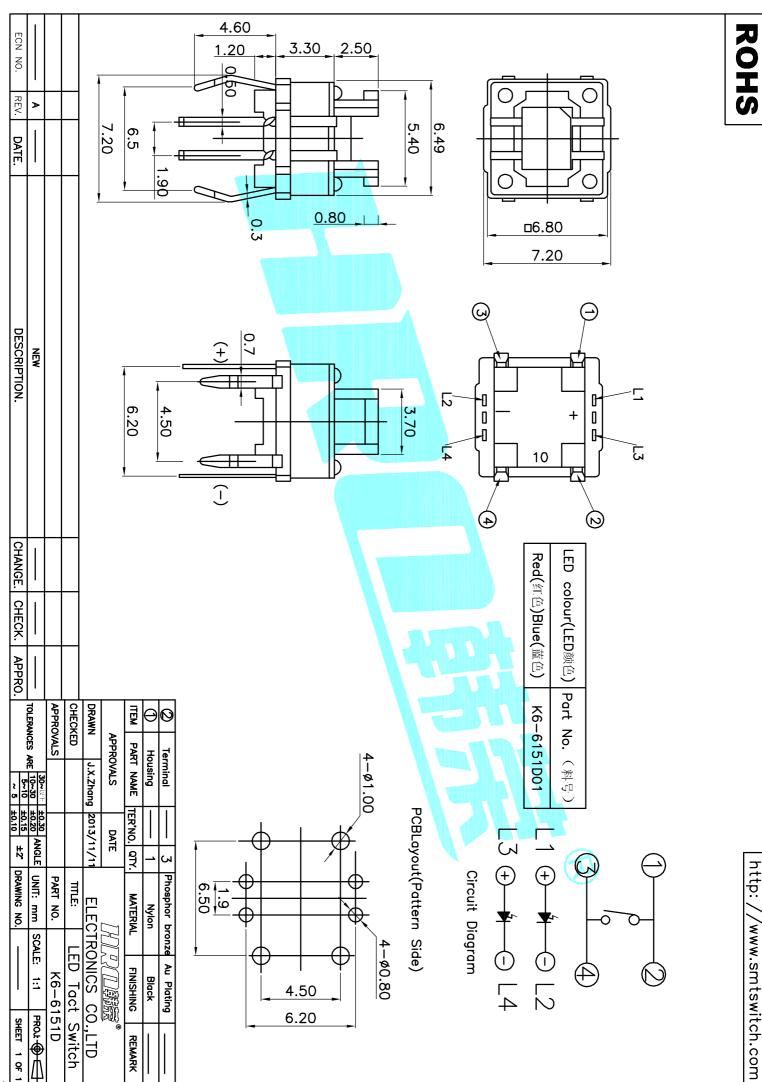

## **X-ON Electronics**

Largest Supplier of Electrical and Electronic Components

Click to view similar products for Optical Switches, Reflective, Photo IC Output category:

Click to view products by HRO parts manufacturer:

Other Similar products are found below :

GP2A230LRSAF
GP2A240LCS0F
EE-SPY801
EE-SPY802
AEDR-8100-1P2
AEDR-8710-102
AEDR-8711-102
AEDR-8712-102
AEDR-8712-101
ECS-22RP2G-1030-L24G
ECS-22RP2G-1030-L24G
ECS-22RP2G-1030-L24G
ECS-22RP2G-1030-L24G
ECC128973EU
ECC128974EU
ECC128975EU
K6-1212A-04
K6-6133D-L1-02
K6-6136D-L1-04
K6-6140D-03
K6-6270S-02
K6-6271D-02
K6-6272S-02
ML6-H4K12GVA
EE-SY310
EE-SY410
EE-SY413
GP2A200LCSCF
<t