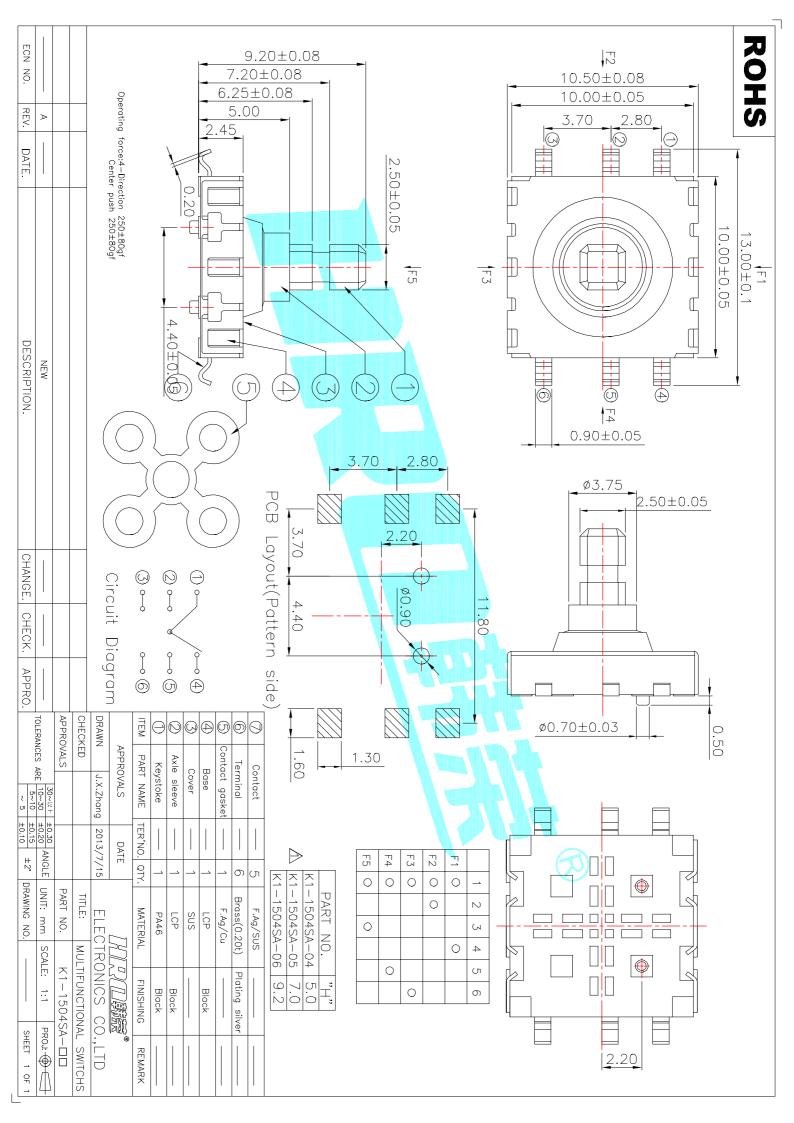

## **X-ON Electronics**

Largest Supplier of Electrical and Electronic Components

Click to view similar products for Multi-Directional Switches category:

Click to view products by HRO parts manufacturer:

Other Similar products are found below:

MJTP1109AL RA3CSH6A APTCFVTR T5-NH1118 RKJXW1014002 RKJXW2014001 T4-0183 T4-TCN3332 T4-TCK3312 TSWA-3N-CUP2-LFS TSW A-3N-CUP-LFS 3J2015-200 T2-0018 T5-CK2212 3J2015-200N CS41001E T4-0010 2200-000301 T4-CN211N RKJXK1210002 RKJXK122000D RKJXK122400Y RKJXL100401V RKJXM1015004 RKJXS1004001 RKJXT1F42001 RKJXV1220001 RKJXV1224005 RKJXY1000006 RKJXY100000A SKQUDBE010 SKRHAAE010 SKRHABE010 SKRHACE010 SKRHADE010 SLLB120100 SLLB120200 SLLB120300 SLLB510100 SLLB510200 SLLB520100 SRBE110301 SRBE210200 AMPTFP2VTR D16202 PHAP4383V 3302 QS1 KQS1 BK S C QS2 KQ