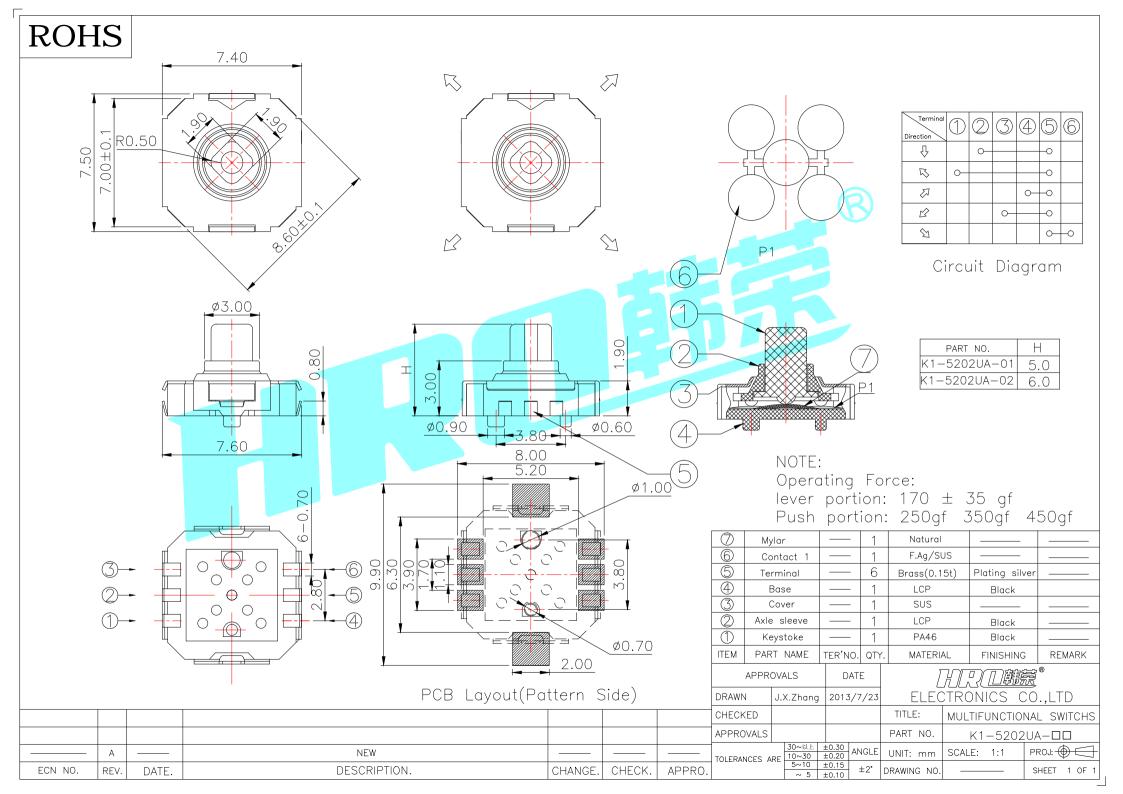

## **X-ON Electronics**

Largest Supplier of Electrical and Electronic Components

Click to view similar products for Multi-Directional Switches category:

Click to view products by HRO parts manufacturer:

Other Similar products are found below:

MJTP1109AL RA3CSH6A APTCFVTR T5-NH1118 RKJXW1014002 RKJXW2014001 T4-0183 T4-TCN3332 T4-TCK3312 TSWA-3N-CUP2-LFS TSW A-3N-CUP-LFS 3J2015-200 T2-0018 T5-CK2212 3J2015-200N CS41001E T4-0010 2200-000301 T4-CN211N RKJXK1210002 RKJXK122000D RKJXK122400Y RKJXL100401V RKJXM1015004 RKJXS1004001 RKJXT1F42001 RKJXV1220001 RKJXV1224005 RKJXY1000006 RKJXY100000A SKQUDBE010 SKRHAAE010 SKRHABE010 SKRHACE010 SKRHADE010 SLLB120100 SLLB120200 SLLB120300 SLLB510100 SLLB510200 SLLB520100 SRBE110301 SRBE210200 AMPTFP2VTR D16202 PHAP4383V 3302 QS1 KQS1 BK S C QS2 KQ