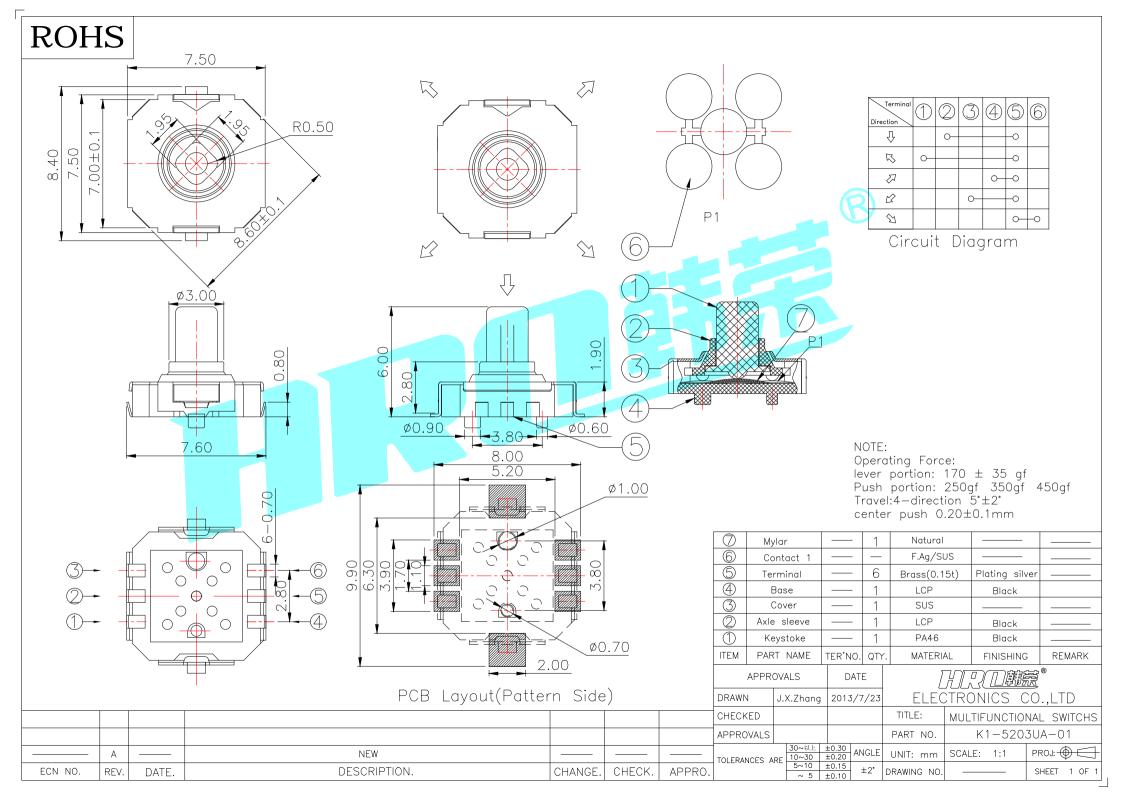

## **X-ON Electronics**

Largest Supplier of Electrical and Electronic Components

Click to view similar products for Multi-Directional Switches category:

Click to view products by HRO parts manufacturer:

Other Similar products are found below :

MJTP1109AL RA3CSH6A APTCFVTR T5-NH1118 RKJXW1014002 RKJXW2014001 T4-0183 T4-TCN3332 T4-TCK3312 TSWA-3N-CUP2-LFS TSW A-3N-CUP-LFS 3J2015-200 T2-0018 T5-CK2212 3J2015-200N CS41001E T4-0010 2200-000301 T4-CN211N RKJXK1210002 RKJXK122000D RKJXK122400Y RKJXL100401V RKJXM1015004 RKJXS1004001 RKJXT1F42001 RKJXV1220001 RKJXV1224005 RKJXY1000006 RKJXY100000A SKQUDBE010 SKRHAAE010 SKRHABE010 SKRHACE010 SKRHADE010 SLLB120100 SLLB120200 SLLB120300 SLLB510100 SLLB510200 SLLB520100 SRBE110301 SRBE210200 AMPTFP2VTR D16202 PHAP4383V 3302 QS1 KQS1 BK S C QS2 K